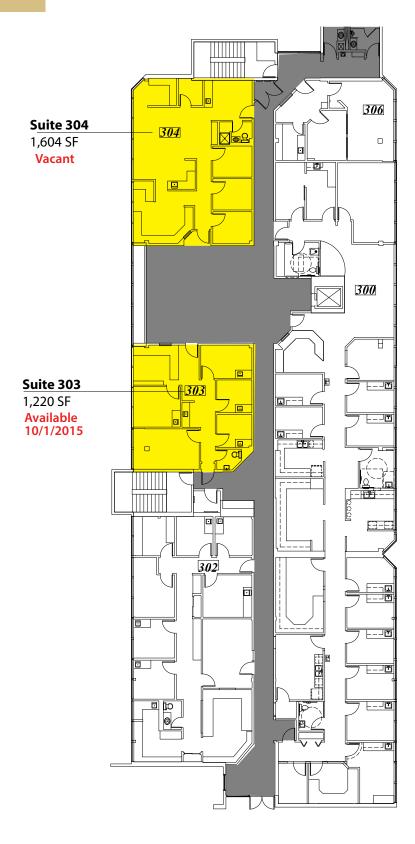

### **Third Floor**

### **MEDICAL OFFICE SPACE**

1,220 SF & 1,604 SF AVAILABLE \$23.50 / SF, NNN