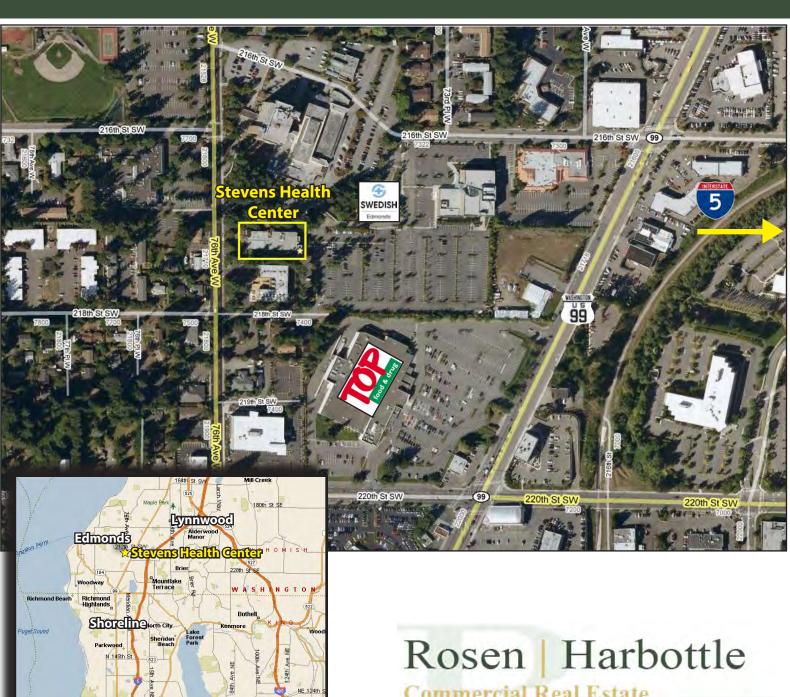

NNN

#### **BUILDING FEATURES:**

- Beautifully Renovated Medical Suites
- On Swedish-Edmonds Hospital Campus
- Medical Improvements In Place
- 5.0 / 1,000 SF Parking Ratio
- Common Lobby for Tenant Use
- Corner Suites

Rosen~Harbottle Commercial Real Estate | P.O. Box 5003 Bellevue, WA 98009-5003 phone: (425) 454-3030 fax: (425) 454-6705 | www.rosenharbottle.com

The information provided has been obtained from sources believed reliable. While we do not doubt its accuracy, we have not verified and make no guarantee, warranty or representation about it. It is your sole responsibility to independently confirm its accuracy and completeness.

# STEVENS HEALTH CENTER

21701 76th Avenue W, Edmonds WA 98026

### **Third Floor**





# STEVENS HEALTH CENTER

21701 76th Avenue W, Edmonds WA 98026



#### Commercial Real Estate

P.O. Box 5003, Bellevue, WA 98009-5003 (425) 454-3030 Phone (425) 454-6705 Fax www.rosenharbottle.com

Rosen~Harbottle Commercial Real Estate | P.O. Box 5003 Bellevue, WA 98009-5003 phone: (425) 454-3030 fax: (425) 454-6705 | www.rosenharbottle.com

Seattle