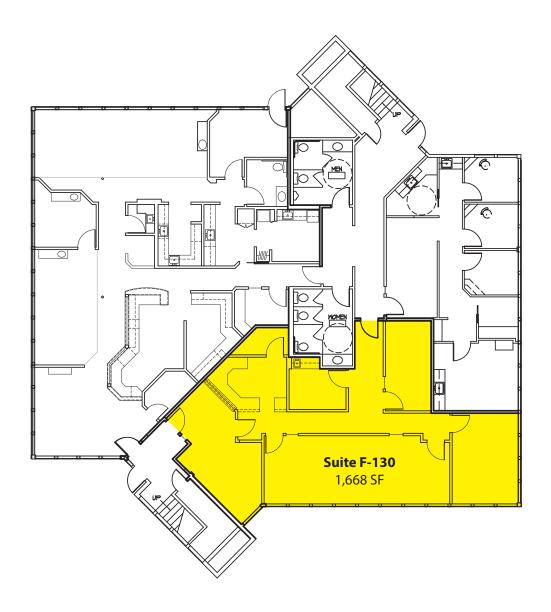

#### **Building F - First Floor**

**SUITE SF** Suite 130 1,668 SF

#### Available 10/1/2017

Notes: 2 POs, reception, kitchenette and conference room. Great natural light.

Rosen~Harbottle Commercial Real Estate | P.O. Box 5003 Bellevue, WA 98009-5003 phone: (425) 454-3030 fax: (425) 454-6705 | www.rosenharbottle.com