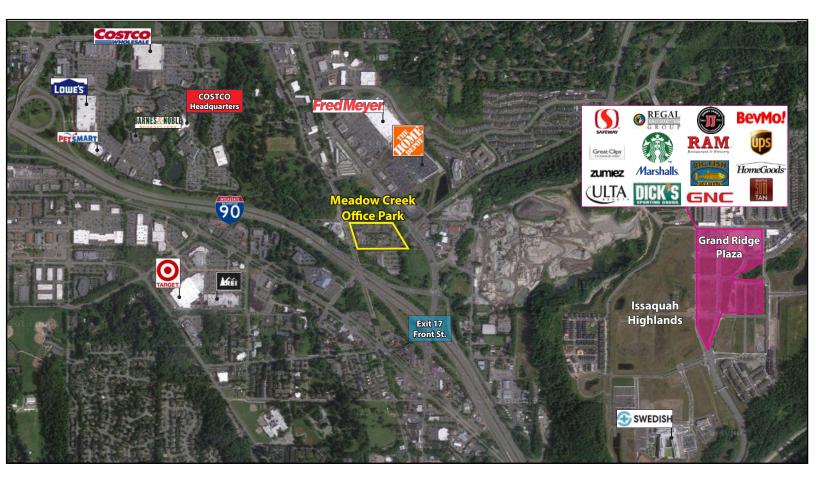

22500-22619 SE 64th Place, Issaquah, WA 98027

#### **FEATURES:**

- Minutes from Costco Headquarters
- Class A Finishes
- Amazing Location off I-90 at Front St./E Lake Sammamish Pkwy
- Nearby Amenities Include Retailers, Grocers, Restaurants, Hospital & Parks
- Private Balcony & Free Surface Parking
- Park-Like, Campus Setting