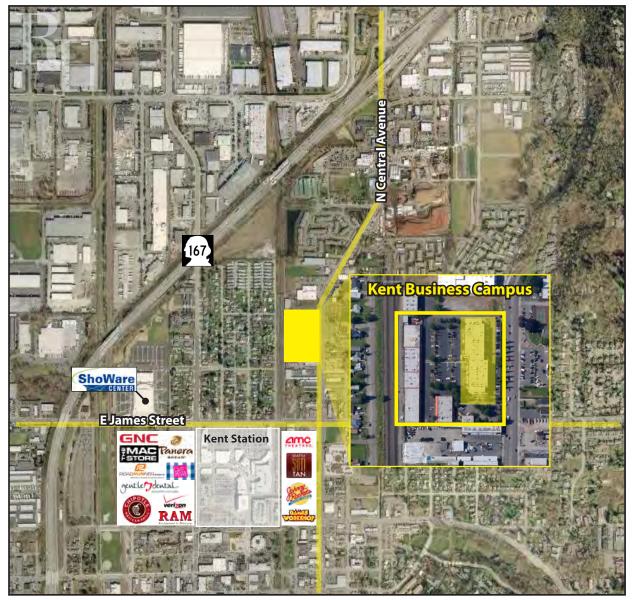

# KENT BUSINESS CAMPUS

841 N Central Avenue, Kent, WA 98032

Rosen~Harbottle Commercial Real Estate | P.O. Box 5003 Bellevue, WA 98009-5003 phone: (425) 454-3030 fax: (425) 454-6705 | www.rosenharbottle.com

## **FEATURES:**

- Frontage on N Central Avenue
- New Lobby Renovation & Exterior Paint Complete
- Quick Access to SR 167, SR 516 & Downtown Kent
- Three Blocks from Kent Station & Retail Amenities
- On-Site Amenities: Nail Salon & Teriyaki Restaurant
- Concrete, Steel & Glass Construction

# **KENT BUSINESS CAMPUS** 841 N Central Avenue, Kent, WA 98032

Rosen-Harbottle Commercial Real Estate | P.O. Box 5003 Bellevue, WA 98009-5003 phone: (425) 454-3030 fax: (425) 454-6705 | www.rosenharbottle.com

## **KENT BUSINESS CAMPUS** 841 N Central Avenue, Kent, WA 98032

For more information, contact: