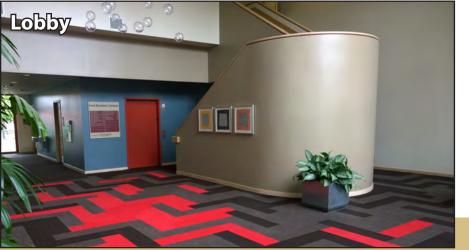

## **FEATURES:**

- Frontage on N Central Avenue
- New Lobby Renovation & Exterior Paint Complete
- Quick Access to SR 167, SR 516 & Downtown Kent
- Three Blocks from Kent Station & Retail Amenities
- On-Site Amenities: Nail Salon & Teriyaki Restaurant
- Concrete, Steel & Glass Construction