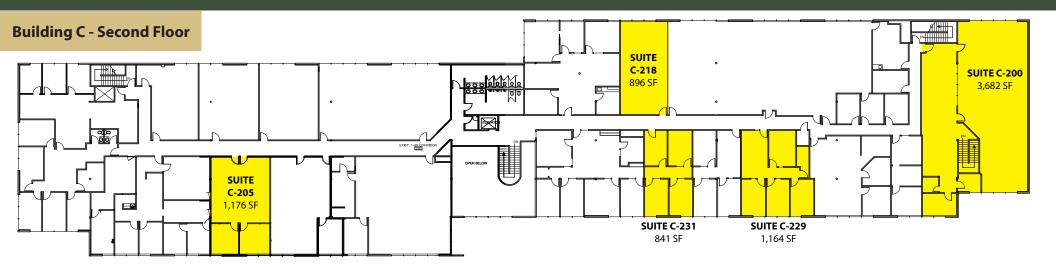

uarantee, warranty or representation about it. It is your sole responsibility to independently confirm its accuracy and completeness.

**CLASS A OFFICE 841 SF - 3,682 SF** \$18.50/SF, Full Service

## **FEATURES:**

- Frontage on N Central Avenue
- New Lobby Renovation & Exterior Paint Complete
- Quick Access to SR 167, SR 516 & Downtown Kent
- Three Blocks from Kent Station & Retail Amenities
- On-Site Amenities: Nail Salon & Teriyaki Restaurant
- Concrete, Steel & Glass Construction

### For more information, contact:

#### **ROSEN~HARBOTTLE COMMERCIAL REAL ESTATE**

Grant Rubenstein Bria (425) 289-2220 (425) grant@rosenharbottle.com brians@ros www.rosenharbottle.com

Brian Stewart (425) 289-2222 brians@rosenharbottle.com

# **KENT BUSINESS CAMPUS** 841 N Central Avenue, Kent, WA 98032





Rosen-Harbottle Commercial Real Estate | P.O. Box 5003 Bellevue, WA 98009-5003 phone: (425) 454-3030 fax: (425) 454-6705 | www.rosenharbottle.com

The information provided has been obtained from sources believed reliable. While we do not doubt its accuracy, we have not verified and make no guarantee, warranty or representation about it. It is your sole responsibility to independently confirm its accuracy and completeness.

## **KENT BUSINESS CAMPUS** 841 N Central Avenue, Kent, WA 98032





For more information, contact:

#### ROSEN~HARBOTTLE COMMERCIAL REAL ESTATE

Grant Rubenstein (425) 289-2220 grant@rosenharbottle.com

Brian Stewart (425) 289-2222 brians@rosenharbottle.com www.rosenharbottle.com

Rosen-Harbottle Commercial Real Estate | P.O. Box 5003 Bellevue, WA 98009-5003 phone: