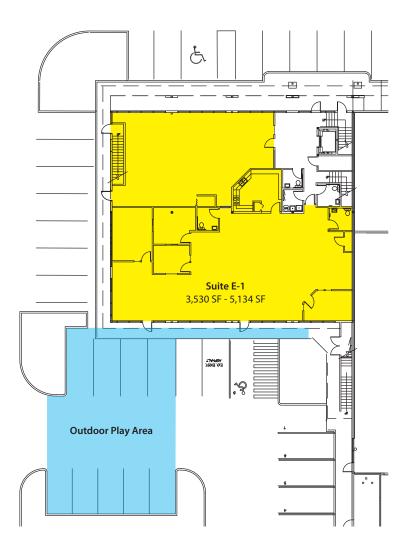

### **FIRST FLOOR**

#### Office / Medical Suites

| Suite      | SF             | Rent/SF    |
|------------|----------------|------------|
| E1         | 3,530-5,134 SF | \$16.00/SF |
| E2         | 3,615-5,157 SF | \$16.00/SF |
| Contiguous | 10,291 SF      | \$16.00/SF |