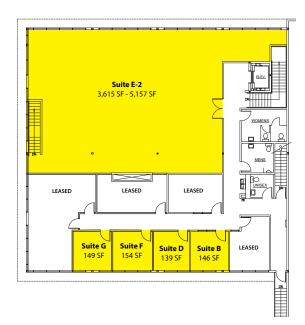

### SECOND FLOOR

#### **Executive Suites**

| Suite | SF     | <b>Rent/Month</b> |
|-------|--------|-------------------|
| В     | 146 SF | \$550             |
| D     | 139 SF | \$550             |
| F     | 154 SF | \$575             |
| G     | 149 SF | \$550             |

[[Rent/Month above includes utilites.]]

### **FIRST FLOOR**

#### Office / Medical Suites

| Suite      | SF             | Rent/SF    |
|------------|----------------|------------|
| E1         | 3,530-5,134 SF | \$16.00/SF |
| E2         | 3,615-5,157 SF | \$16.00/SF |
| Contiguous | 10,291 SF      | \$16.00/SF |