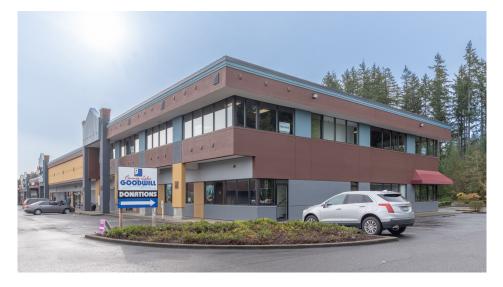

# **OFFICE/MEDICAL SPACE**

21135-21137 State Route 410 E, Bonney Lake, WA 98391

## **FEATURES:**

- Recently Upgraded Lobby & Finishes
- Abundant Parking
- Building Signage for Larger Suites
- Close Proximity to Tehaleh Community
  - Largest Planned Community in Washington
- Elevator Access
- Rare Smaller Executive Suites Available: 139 SF 154 SF
- Retail Also Available (click for flyer)