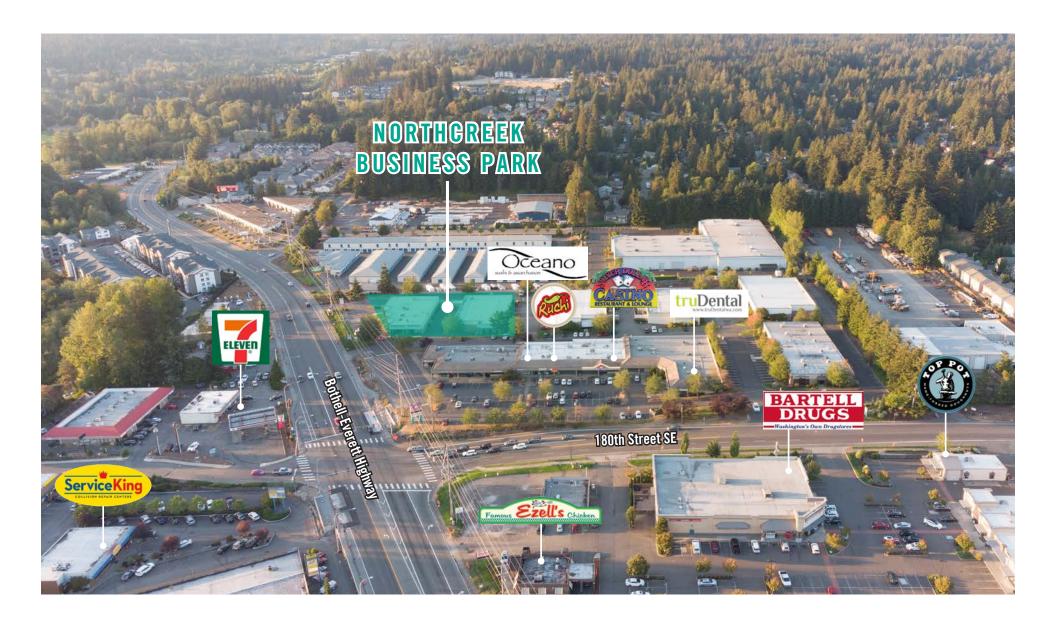

# NORTHCREEK BUSINESS PARK, Building E & Building F

17901 - 17909 Bothell-Everett Highway | Bothell, WA

# **LOCATION MAP**