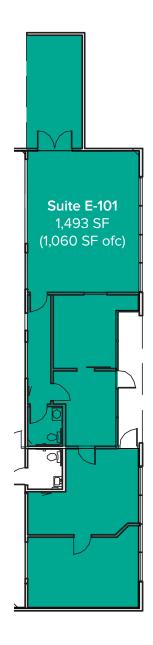

## **BUILDING E FLOOR PLAN**

### **SUITE E-101**

- Available 9/1/2021
- 1,493 SF (1,060 SF ofc)
- \$2,240/Month, NNN
- Flex Space
- Storage Space Included
- Reception Area and 1 Restroom
- Quality Concrete-Tilt