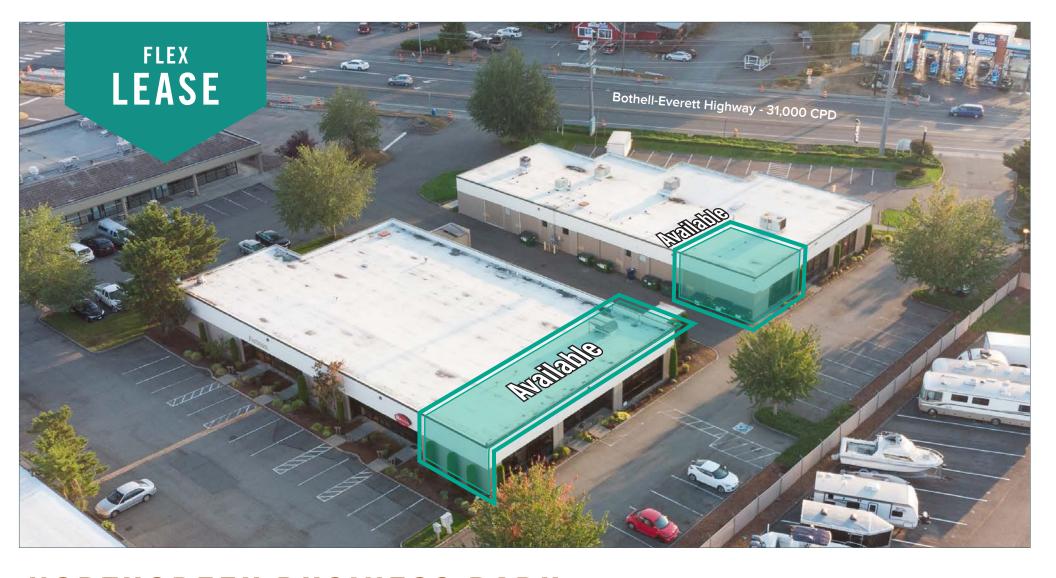

# NORTHCREEK BUSINESS PARK, Building E & Building F

17901 - 17909 Bothell-Everett Highway | Bothell, WA