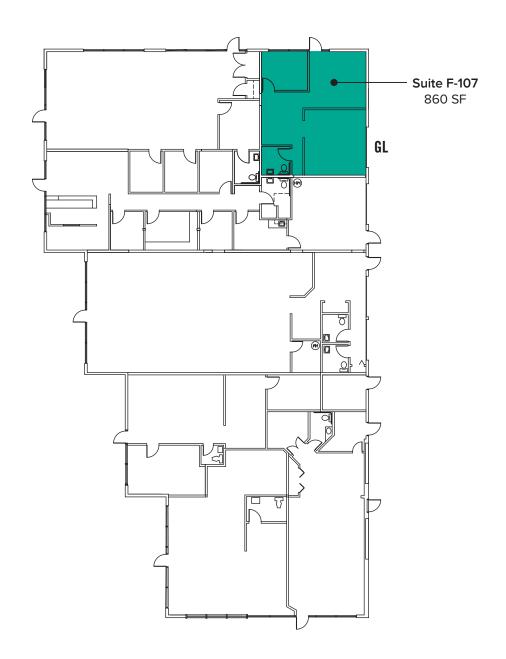

## BUILDING F FLOOR PLAN

### **SUITE F-107**

- Available 8/1/2021
- 860 SF
- \$1,326/Month, NNN
- Flex Space
- 1 Private Office
- Reception Area/Open Work Area
- Warehouse Space
- 1 Restroom
- 1 Grade-level Loading Door