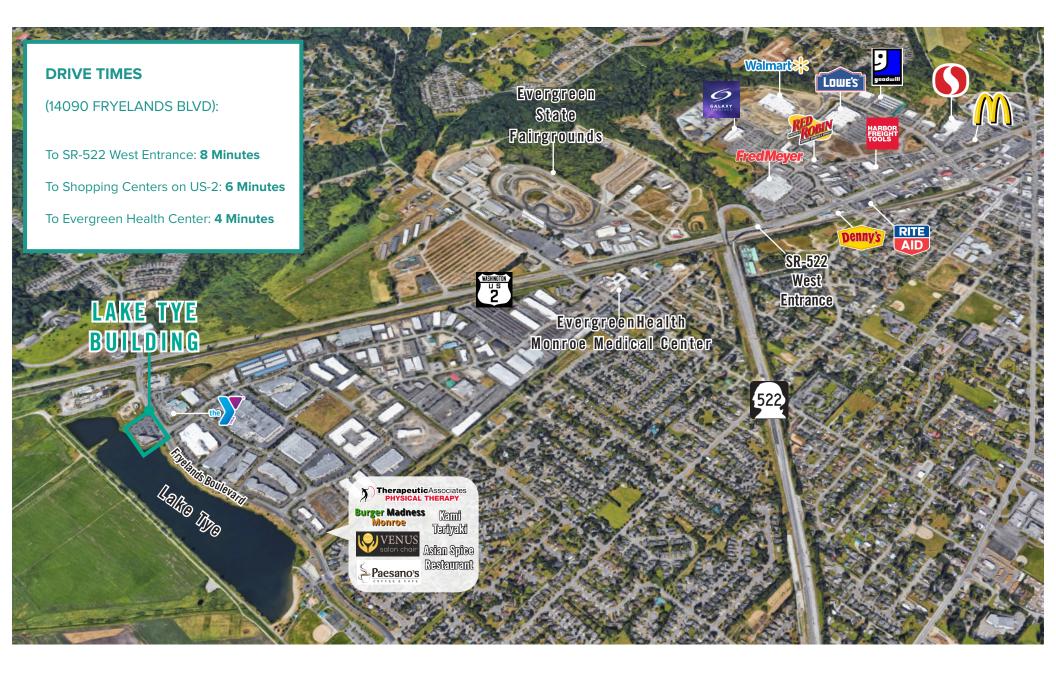

--------------------------------------------------------------------------------------------------------------------------------------------------------|
| 360   | 1,467 SF    | \$22.50/SF, NNN | Office space with open work area and views of Lake Tye. Contiguous with Suites 295, 380, and 375 for a total of 5,886 SF. Available within 90 days notice.         |
| 375   | 2,116 SF    | \$22.50/SF, NNN | Endcap office space with 2 private offices and private balcony. Contiguous with Suites 295, 360, and 380 for a total of 5,886 SF. Available within 90 days notice. |
| 380   | 1,303 SF    | \$22.50/SF, NNN | Endcap office space with views of Lake Tye. Contiguous with Suites 295, 360, and 375 for a total of 5,886 SF. Available within 90 days notice.                     |





# **LOCATION MAP**