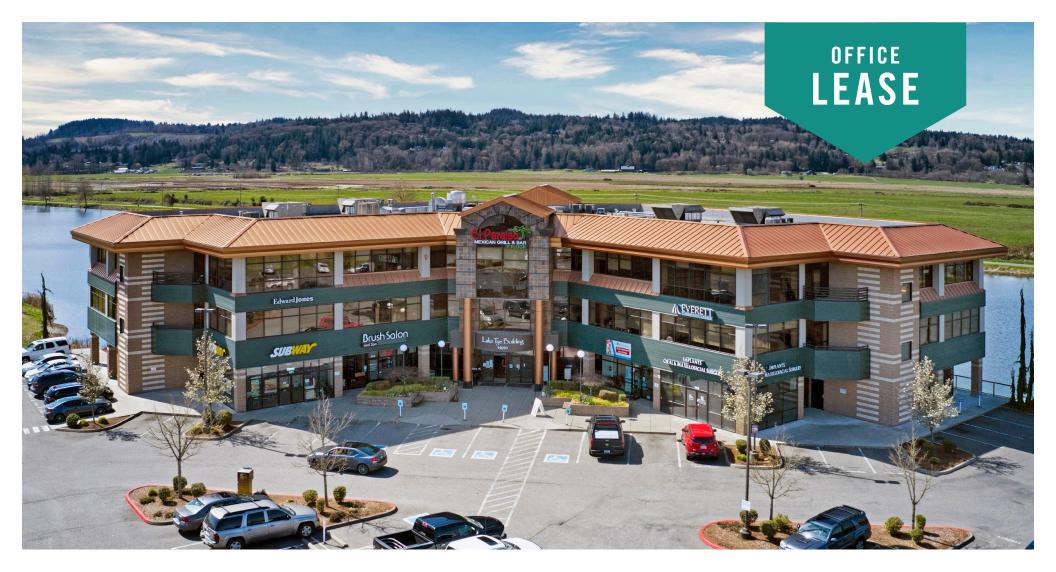

# Lake Tye Building

# PREMIERE CLASS A OFFICE BUILDING IN MONROE, WOODINVILLE, & SNOHOMISH

#### **FEATURES:**

- 1,000 SF 5,886 SF Office Space Available
- Two Floors of Office over Ground Floor Retail
- Lakefront Building with Views and Natural Light
- Class A, High-end Finishes
- 1 Mile from EvergreenHealth Monroe Medical Center
- Abundant Parking