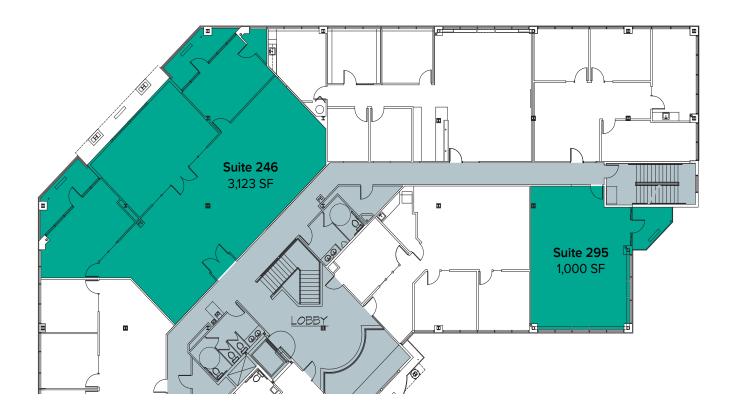

# SECOND LEVEL FLOOR PLAN

| Suite | Square Feet | Rate            | Notes                                                                                                                                                                  |
|-------|-------------|-----------------|------------------------------------------------------------------------------------------------------------------------------------------------------------------------|
| 246   | 3,123 SF    | \$22.50/SF, NNN | Large office space with private offices, open work area, and two private balconies with views of Lake Tye. <b>Available within 90 days notice.</b>                     |
| 295   | 1,000 SF    | \$22.50/SF, NNN | Endcap office space with open work area and private balcony. Contiguous with Suites 360, 380, and 375 for a total of 5,886 SF. <b>Available within 90 days notice.</b> |