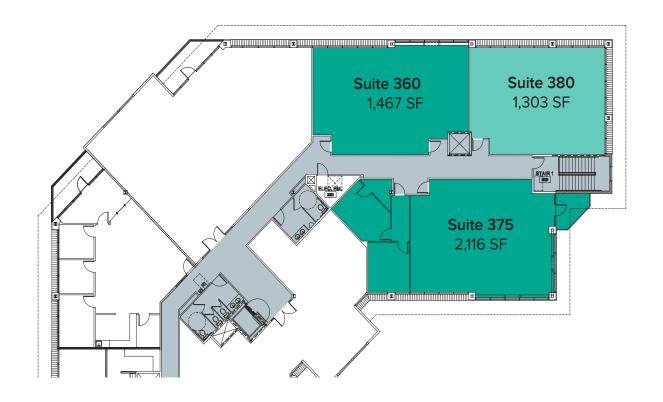

## THIRD LEVEL FLOOR PLAN

| Suite | Square Feet | Rate            | Notes                                                                                                                                                              |
|-------|-------------|-----------------|--------------------------------------------------------------------------------------------------------------------------------------------------------------------|
| 360   | 1,467 SF    | \$22.50/SF, NNN | Office space with open work area and views of Lake Tye. Contiguous with Suites 295, 380, and 375 for a total of 5,886 SF. Available within 90 days notice.         |
| 375   | 2,116 SF    | \$22.50/SF, NNN | Endcap office space with 2 private offices and private balcony. Contiguous with Suites 295, 360, and 380 for a total of 5,886 SF. Available within 90 days notice. |
| 380   | 1,303 SF    | \$22.50/SF, NNN | Endcap office space with views of Lake Tye. Contiguous with Suites 295, 360, and 375 for a total of 5,886 SF. Available within 90 days notice.                     |