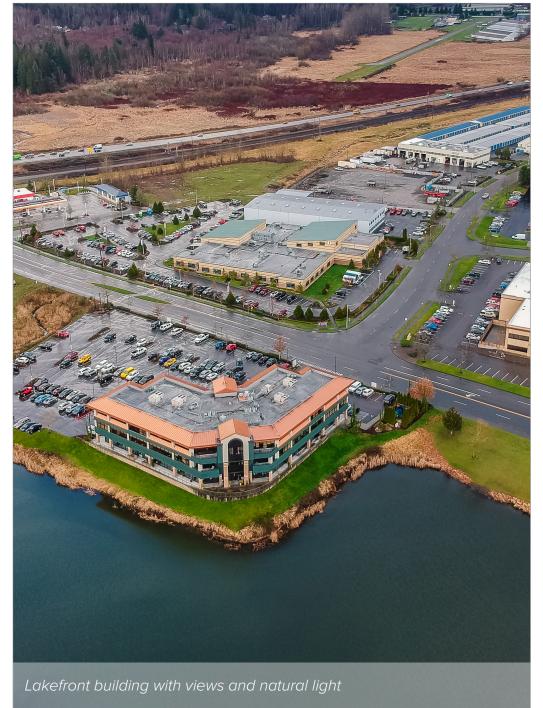

#### **FEATURES:**

- 1,000 SF 5,886 SF Office Space Available
- Two Floors of Office over Ground Floor Retail
- Lakefront Building with Views and Natural Light
- Class A, High-end Finishes
- 1 Mile from EvergreenHealth Monroe Medical Center
- Abundant Parking

# **LOCATION MAP**