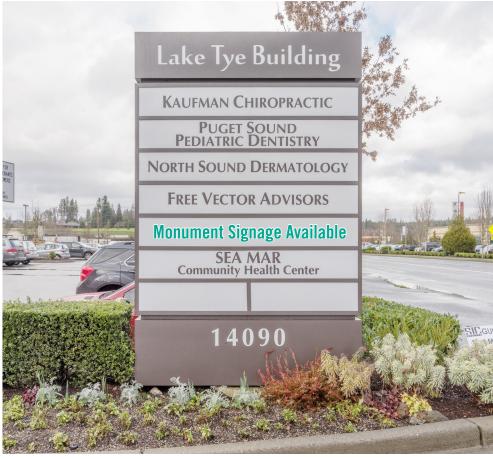

# Lake Tye Building

### 14090 Fryelands Boulevard | Monroe, WA

Caleb Farnworth, CCIM

425.289.2235 calebf@rosenharbottle.com







# PREMIERE CLASS A OFFICE BUILDING IN MONROE, WOODINVILLE, & SNOHOMISH

# NEWLY RENOVATED LOBBY & COMMON AREAS

#### **FEATURES:**

- 1,000 SF 5,886 SF Office Space Available
- Two Floors of Office over Ground Floor Retail
- Lakefront Building with Views and Natural Light
- Class A, High-end Finishes
- 1 Mile from EvergreenHealth Monroe Medical Center
- Abundant Parking















# SECOND LEVEL FLOOR PLAN

| Suite | Square Feet | Rate            | Notes                                                                                                                                                                  |
|-------|-------------|-----------------|-----------------------------------------------------------------------------------------------------------------------------------