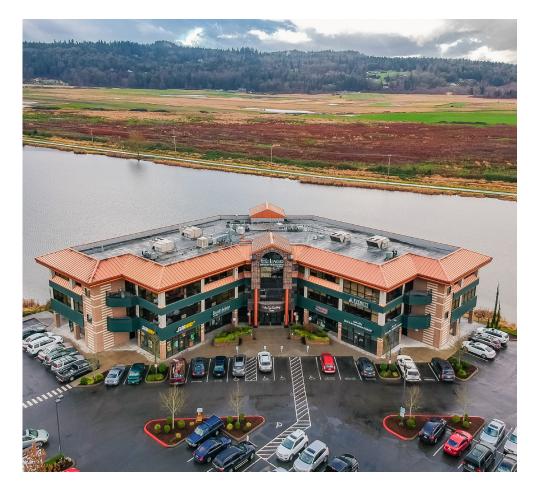

#### **FEATURES:**

- 1,000 SF 5,886 SF Office Space Available
- Two Floors of Office over Ground Floor Retail
- Lakefront Building with Views and Natural Light
- Class A, High-end Finishes
- 1 Mile from EvergreenHealth Monroe Medical Center
- Abundant Parking