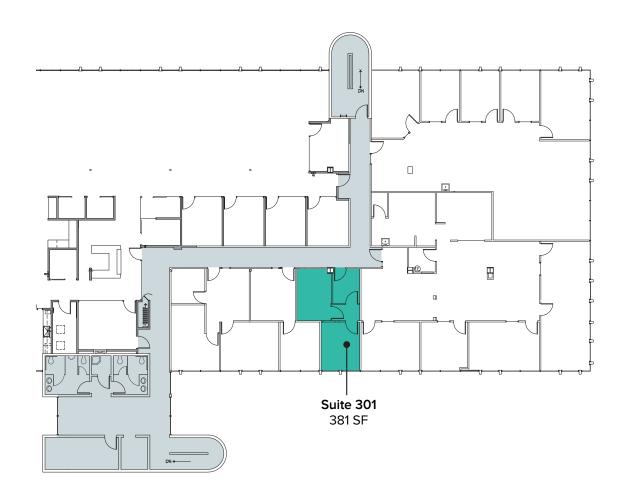

## THIRD LEVEL FLOOR PLAN

#### **SUITE 301 FEATURES**

- Available 6/1/2023
- 381 SF
- \$1,500.00/Month, Full Service
- 2 Private Offices
- Reception Area