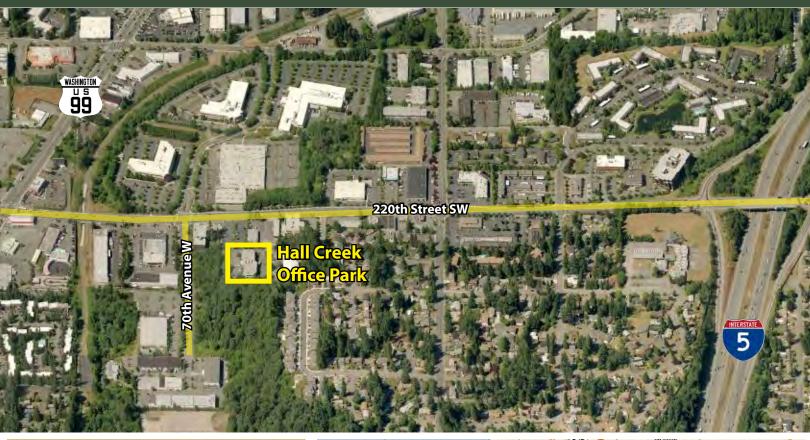

### **FEATURES:**

- Quick Access to I-5, Hwy 99 & Northgate
- Minutes from Swedish-Edmonds Hospital
- Concrete, Steel and Glass Construction
- Monument Signage Available
- \$1 Million Building Renovation
- Corner Suites with Extensive Window Line

## **HALL CREEK OFFICE PARK**

6912 220th Street SW, Mountlake Terrace, WA 98043

For more information, contact:

ROSEN~HARBOTTLE
COMMERCIAL REAL ESTATE