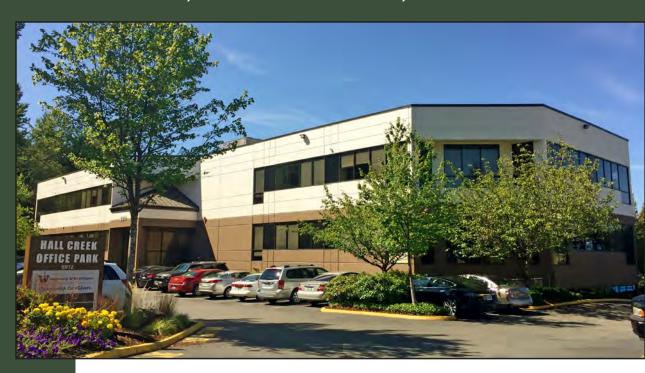

### HALL CREEK OFFICE PARK

6912 220th Street SW, Mountlake Terrace, WA 98043

# NORTHEND OFFICE SPACE

1,250 SF - 1,896 SF Available \$25.00/SF, Full Service

### **FEATURES:**

- Quick Access to I-5, Hwy 99 & Northgate
- Minutes from Swedish-Edmonds Hospital
- Concrete, Steel and Glass Construction
- Monument Signage Available
- \$1 Million Building Renovation
- Corner Suites with Extensive Window Line