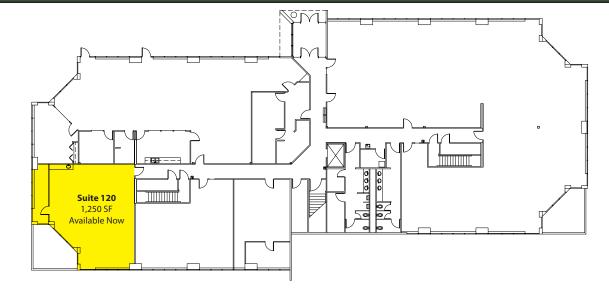

## **HALL CREEK OFFICE PARK**

6912 220th Street SW, Mountlake Terrace, WA 98043

#### **First Floor**

Suite 120: 1,250 SF