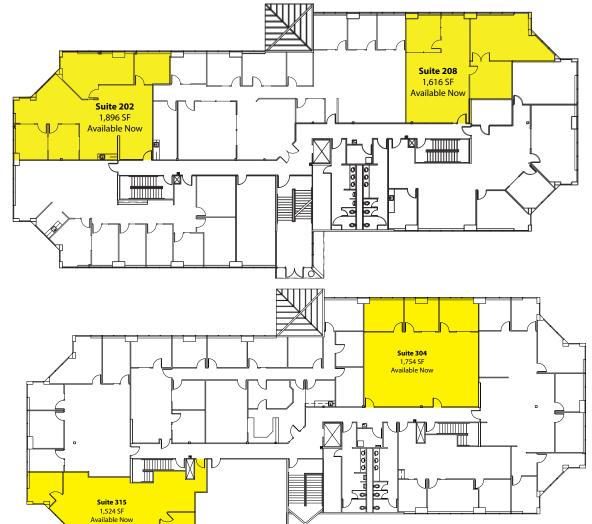

#### **Second Floor**

Suite 202: 1,896 SF Suite 208: 1,616 SF

### **Third Floor**

Suite 304: 1,754 SF Suite 315: 1,524 SF

Rosen~Harbottle Commercial Real Estate | P.O. Box 5003 Bellevue, WA 98009-5003 phone: (425) 454-3030 fax: (425) 454-6705 | www.rosenharbottle.com