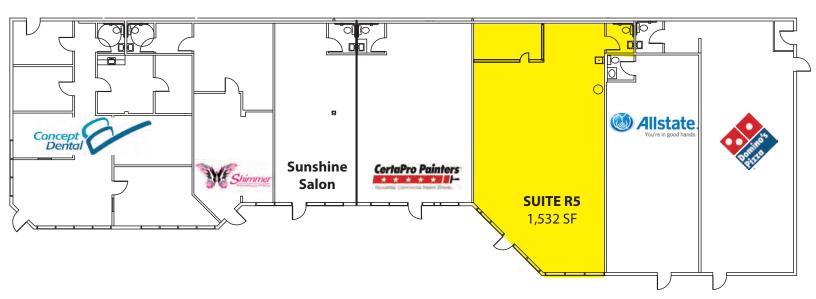

### LYNNWOOD EAST BUSINESS PARK

2031 196th Street SW, Lynnwood WA 98036

# Visibility to 42,000 Cars/Day on 196<sup>th</sup> 1,532 SF Available

\$15.00 / SF, NNN