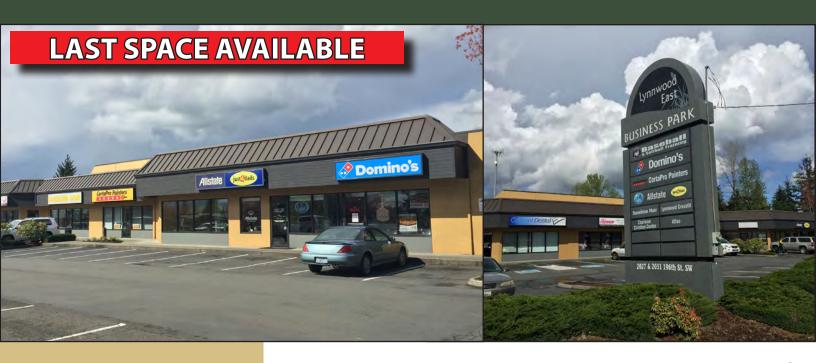

### LYNNWOOD EAST BUSINESS PARK

2031 196th Street SW, Lynnwood WA 98036

For more information, contact:

# Visibility to 42,000 Cars/Day on 196<sup>th</sup> 1,532 SF Available

\$15.00 / SF, NNN

#### **FEATURES:**

- Building & Monument Signage Available
- Extensive Window Line Provides Natural Light
- Easy Ingress/Egress
- Abundant Parking
- Positive Tenant Mix
- Plumbing Throughout & Washer/Dryer Hookup