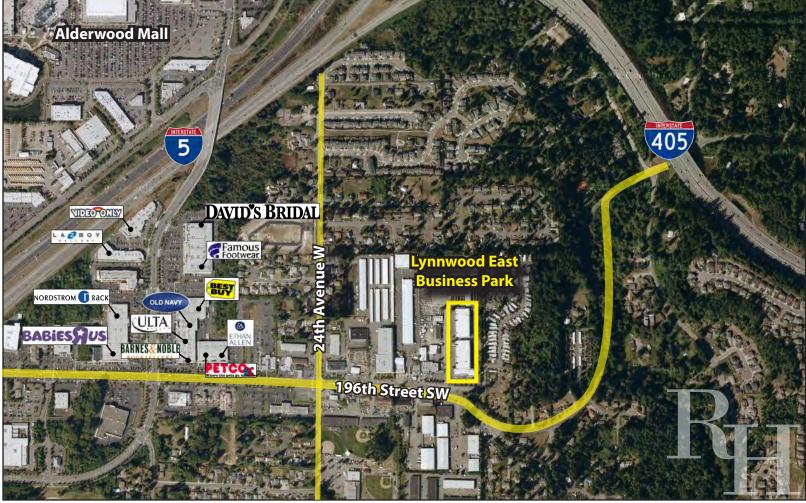

### LYNNWOOD EAST BUSINESS PARK

2031 196th Street SW, Lynnwood WA 98036

For more information, contact:

# Visibility to 42,000 Cars/Day on 196<sup>th</sup> 1,532 SF Available

\$15.00 / SF, NNN

### 196th Street SW

Rosen~Harbottle Commercial Real Estate | P.O. Box 5003 Bellevue, WA 98009-5003 phone: (425) 454-3030 fax: (425) 454-6705 | www.rosenharbottle.com