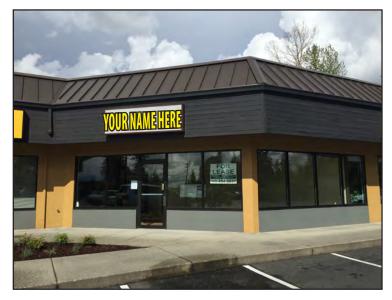

# Visibility to 42,000 Cars/Day on 196<sup>th</sup> 1,532 SF Available

\$15.00 / SF, NNN

#### **FEATURES:**

- Building & Monument Signage Available
- Extensive Window Line Provides Natural Light
- Easy Ingress/Egress
- Abundant Parking
- Positive Tenant Mix
- Plumbing Throughout & Washer/Dryer Hookup