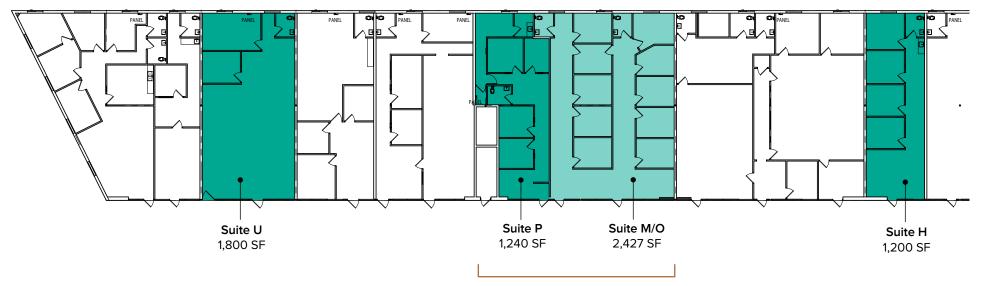

## BUILDING D (3640) TOP LEVEL FLOOR PLAN

| Suite | Square Feet         | Rate              | Notes                                                                                                                                                        |
|-------|---------------------|-------------------|--------------------------------------------------------------------------------------------------------------------------------------------------------------|
| Н     | 1,200 SF            | \$21.00/SF, Gross | Retail/Office space with open work area, 4 private rooms, and 1 restroom.  Available 3/1/2023.                                                               |
| M/O   | 2,427 SF - 3,667 SF | \$21.00/SF, Gross | Retail/Office space with reception area, several private rooms, and 2 restrooms. Contiguous with Suite P for a total of 3,667 SF. <b>Available 3/1/2023.</b> |
| Р     | 1,240 SF - 3,667 SF | \$21.00/SF, Gross | Retail/Office space with private rooms, 1 restroom, and kitchenette. Contiguous with Suite M/O for a total of 3,667 SF. <b>Available 2/1/2023</b> .          |
| U     | 1,800 SF            | \$21.00/SF, Gross | Retail/Office space with open work area, 2 private rooms, and 1 restroom.  Available 4/1/2023.                                                               |