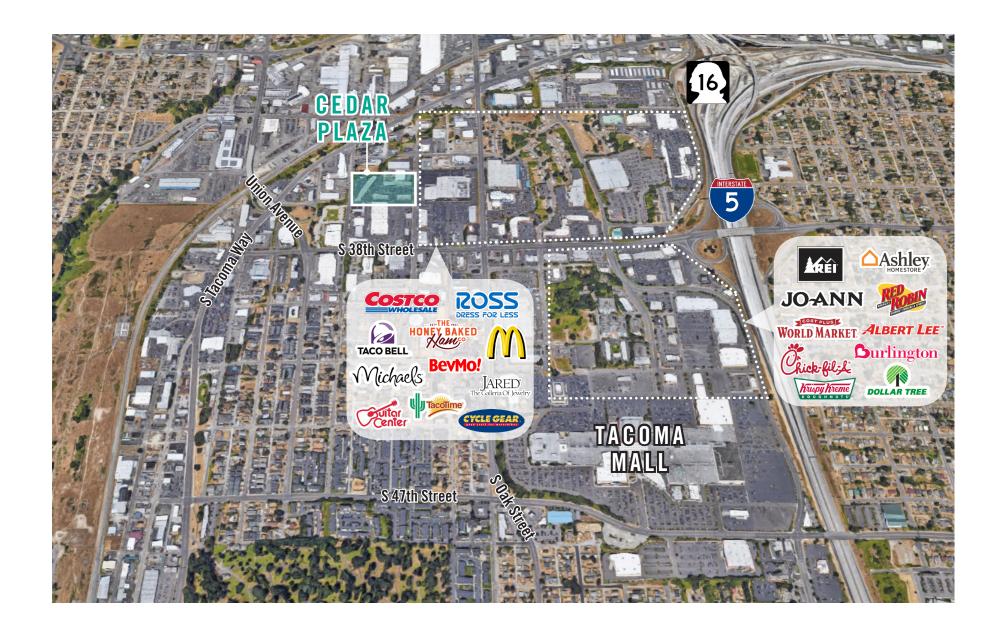

### **LOCATION MAP**

#### PROPERTY DETAILS:

- Minutes from Tacoma Mall and retail/restaurant amenities
- Neighboring anchor retailers include: Ross, Guitar Center,
   Michael's, McDonald's, Costco, and more
- Ample parking
- Quick access to I-5 and Highway-16
- Pylon signage available