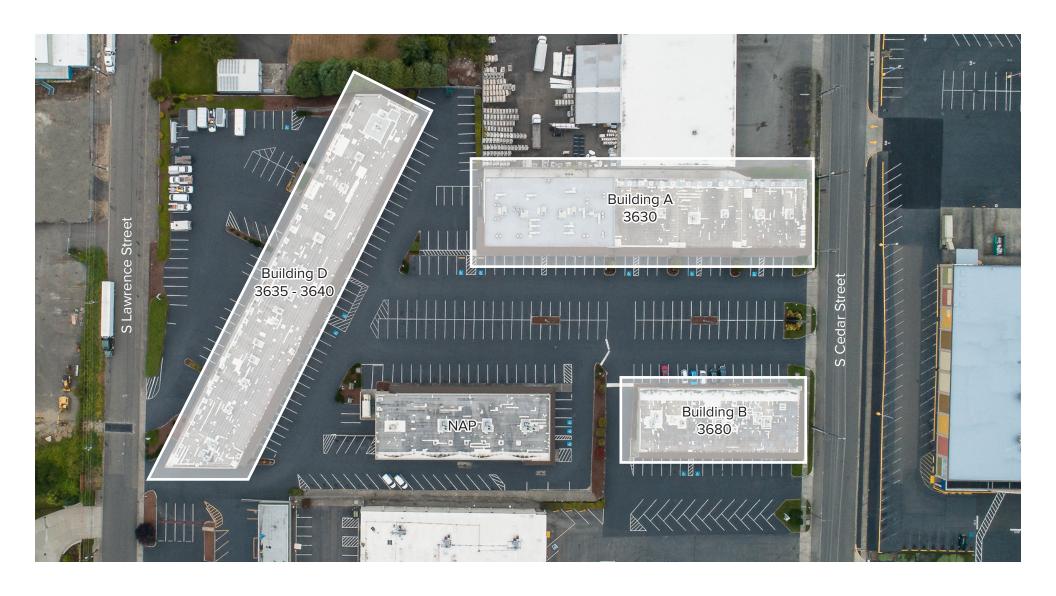

## SITE PLAN

## CEDAR PLAZA, Building D

3640 S Cedar Street, Tacoma, WA 98409

## BUILDING D (3640) TOP LEVEL FLOOR PLAN

| Suite | Square Feet         | Rate              | Notes                                                                                                                                                        |
|-------|---------------------|-------------------|--------------------------------------------------------------------------------------------------------------------------------------------------------------|
| Н     | 1,200 SF            | \$21.00/SF, Gross | Retail/Office space with open work area, 4 private rooms, and 1 restroom.  Available 3/1/2023.                                                               |
| M/O   | 2,427 SF - 3,667 SF | \$21.00/SF, Gross | Retail/Office space with reception area, several private rooms, and 2 restrooms. Contiguous with Suite P for a total of 3,667 SF. <b>Available 3/1/2023.</b> |
| Р     | 1,240 SF - 3,667 SF | \$21.00/SF, Gross | Retail/Office space with private rooms, 1 restroom, and kitchenette. Contiguous with Suite M/O for a total of 3,667 SF. <b>Available 2/1/2023</b> .          |
| U     | 1,800 SF            | \$21.00/SF, Gross | Retail/Office space with open work area, 2 private rooms, and 1 restroom.  Available 4/1/2023.                                                               |