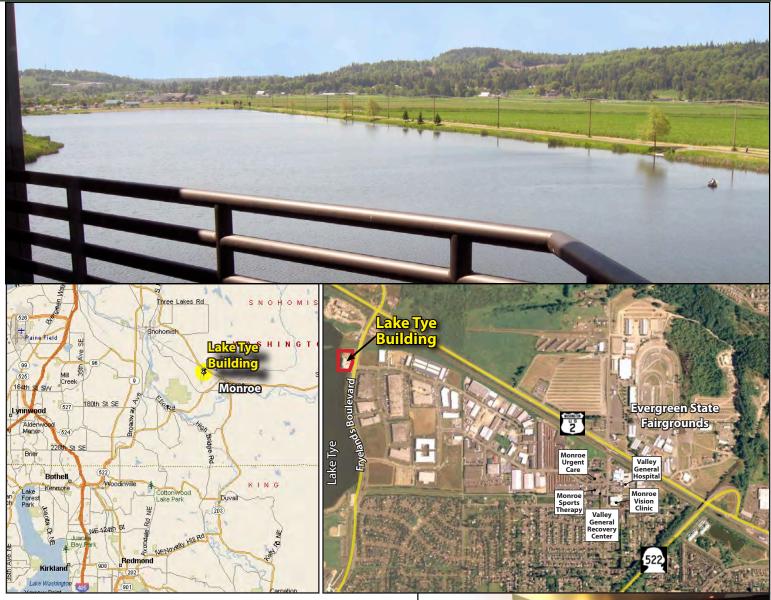

#### **FEATURES:**

- •1<sup>st</sup> & 3<sup>rd</sup> Floors Fully Leased!
- Flexible Suite Sizes Ready for Improvements
- Lake Front with Views
- Two Floors of Office over Ground-Floor Retail
- 4.5 / 1,000 Parking Ratio Free
- \$7.98 / SF Estimated NNN Expenses