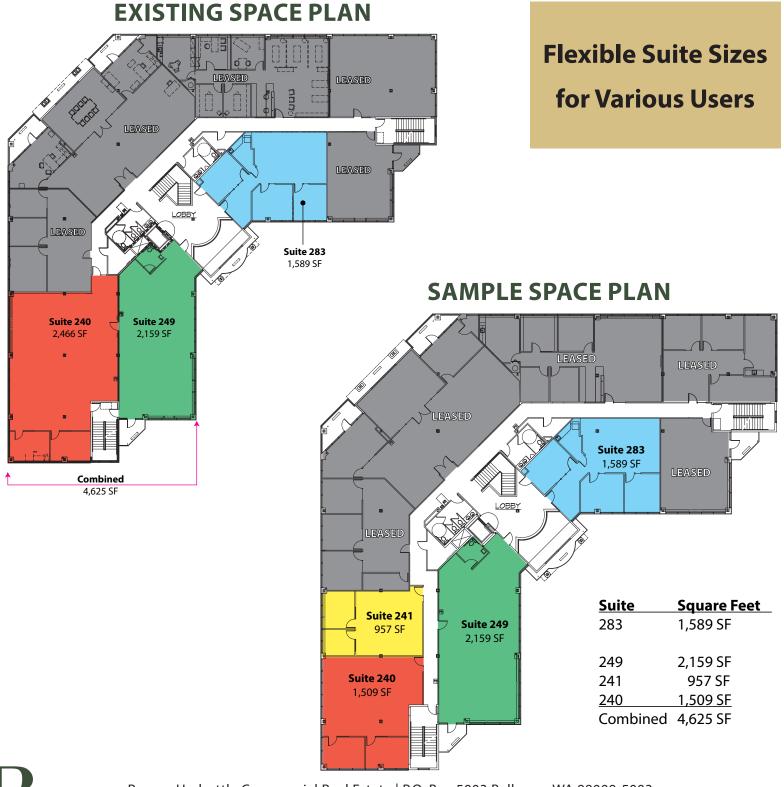

#### **Second Floor -Office**

Rosen~Harbottle Commercial Real Estate | P.O. Box 5003 Bellevue, WA 98009-5003 phone: (425) 454-3030 fax: (425) 454-6705 | www.rosenharbottle.com

The information provided has been obtained from sources believed reliable. While we do not doubt its accuracy, we have not verified and make no guarantee, warranty or representation about it. It is your sole responsibility to independently confirm its accuracy and completeness.