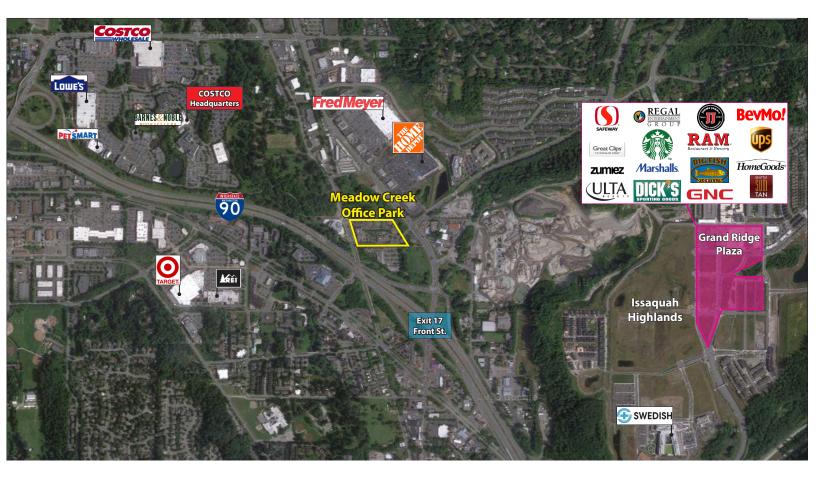

22500-22619 SE 64th Place, Issaquah, WA 98027

#### **FEATURES:**

- Minutes from Costco Headquarters
- Class A Finishes
- Amazing Location off I-90 at Front St./E Lake Sammamish Pkwy
- Nearby Amenities Include Retailers, Grocers, Restaurants, Hospital & Parks
- Private Balcony & Free Surface Parking
- Park-Like, Campus Setting