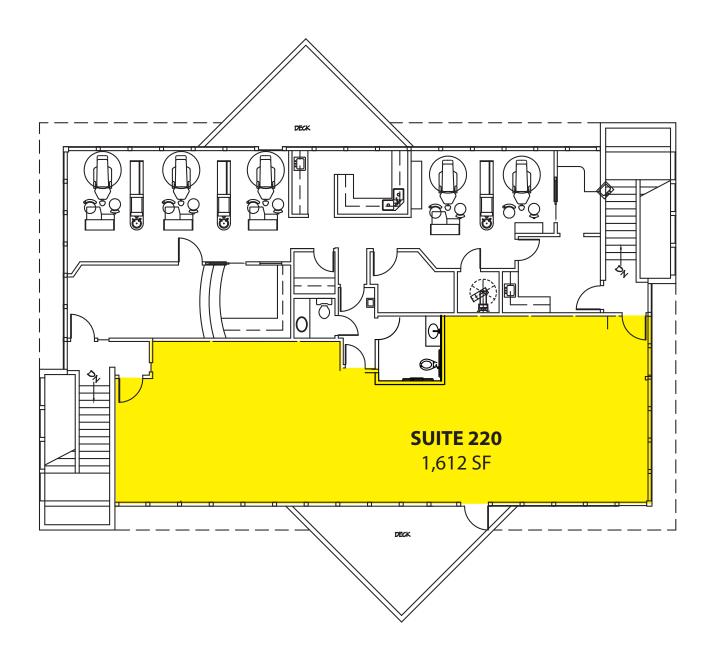

#### **Building B - Second Floor**

**SUITE SF** Suite 220 1,612 SF

Notes: Brand new lighting, ceiling grid, carpet & paint throughout.

Rosen~Harbottle Commercial Real Estate | P.O. Box 5003 Bellevue, WA 98009-5003 phone: (425) 454-3030 fax: (425) 454-6705 | www.rosenharbottle.com