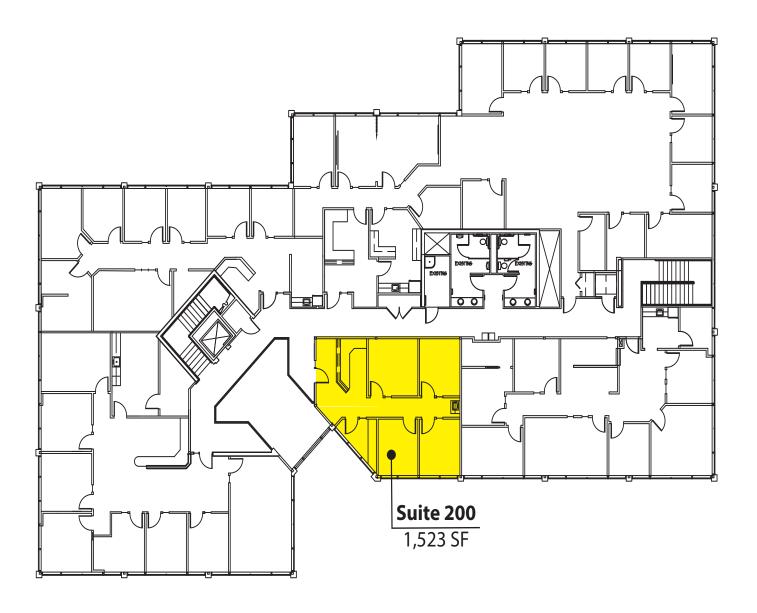

### **Building G - Second Floor**

**SUITE SF** Suite 200 1,523 SF

Notes: 4 private offices, reception, kitchenette, and server room.

Rosen~Harbottle Commercial Real Estate | P.O. Box 5003 Bellevue, WA 98009-5003 phone: (425) 454-3030 fax: (425) 454-6705 | www.rosenharbottle.com