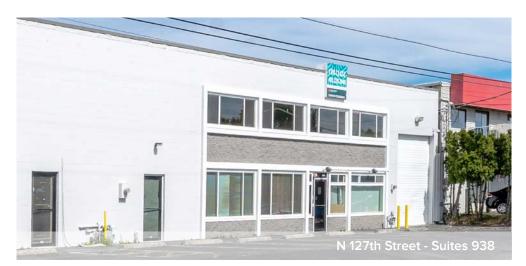

## FIRST LEVEL FLOOR PLAN

| Suite      | Square Feet | Rate           | Notes                                                                                                                                                                                    |
|------------|-------------|----------------|------------------------------------------------------------------------------------------------------------------------------------------------------------------------------------------|
| 921        | 11,824 SF   | \$1.25/SF, NNN | Open warehouse with small office and Grade-Level loading. Potential Dock-High door. 20' - 26' Clear Height. Ideal use for Recreational Warehouse Space.  Available with 90 days' notice. |
| 938        | 6,604 SF    | \$1.25/SF, NNN | Warehouse with small office and Grade-Level loading. 16' Clear Height. Available with 90 days' notice.                                                                                   |
| Contiguous | 18,428 SF   | Call Agent     | Includes Suites 921 and 938.                                                                                                                                                             |