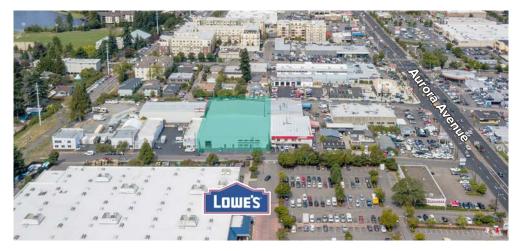

## NORTH SEATTLE INDUSTRIAL BUILDING

921 - 938 North 127th/128th Street | Seattle, WA 98133

### **Brian Stewart**

425.289.2222 brians@rosenharbottle.com

#### Stossi Tsantilas

425.279.7943 stossit@rosenharbottle.com









The information provided herein has been obtained from sources believed to be reliable, but no representation or warranty, express or implied, is made with respect to the accuracy or completeness of any such information. Each prospective buyer or tenant should independently investigate, evaluate and verify all information provided herein and any other matters deemed material. Please consult your attorney, tax advisor or other professional advisor. The terms of sale or lease set forth herein are subject to change or withdrawal at any time and without notice.

# FULL INDUSTRIAL BUILDING FOR SALE OR LEASE OWNER/USER OPPORTUNITY

Offering Price: \$8,380,000

Divisible: 6,604 SF - 18,428 SF

## PROPERTY DETAILS:

- Rare North Seattle location
- Land: 36,767 SF
- Heavy power available
- Future