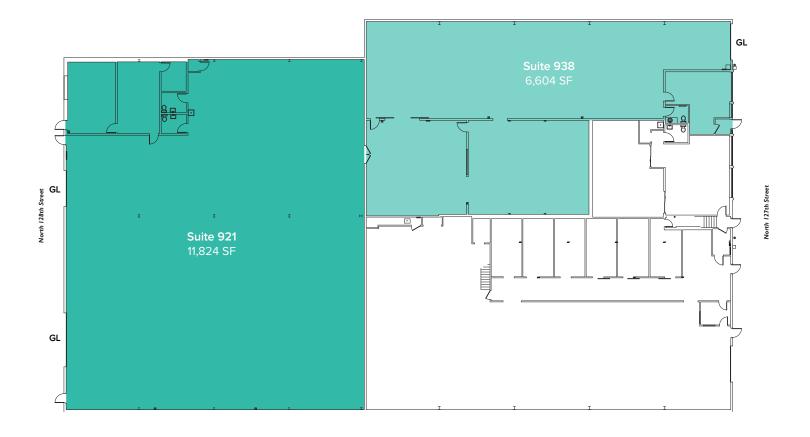

## FIRST LEVEL FLOOR PLAN

| Suite      | Square Feet | Rate           | Notes                                                                                                                                                                                    |
|------------|-------------|----------------|------------------------------------------------------------------------------------------------------------------------------------------------------------------------------------------|
| 921        | 11,824 SF   | \$1.25/SF, NNN | Open warehouse with small office and Grade-Level loading. Potential Dock-High door. 20' - 26' Clear Height. Ideal use for Recreational Warehouse Space.  Available with 90 days' notice. |
| 938        | 6,604 SF    | \$1.25/SF, NNN | Warehouse with small office and Grade-Level loading. 16' Clear Height. Available with 90 days' notice.                                                                                   |
| Contiguous | 18,428 SF   | Call Agent     | Includes Suites 921 and 938.                                                                                                                                                             |