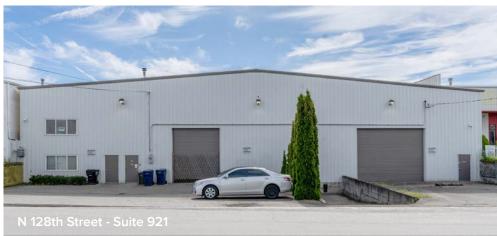

## FIRST LEVEL FLOOR PLAN

| Suite      | Square Feet | Rate           | Notes                                                                                                                                                                                    |
|------------|-------------|----------------|------------------------------------------------------------------------------------------------------------------------------------------------------------------------------------------|
| 921        | 11,824 SF   | \$1.25/SF, NNN | Open warehouse with small office and Grade-Level loading. Potential Dock-High door. 20' - 26' Clear Height. Ideal use for Recreational Warehouse Space.  Available with 90 days' notice. |
| 938        | 6,604 SF    | \$1.25/SF, NNN | Warehouse with small office and Grade-Level loading. 16' Clear Height. Available with 90 days' notice.                                                                                   |
| Contiguous | 18,428 SF   | Call Agent     | Includes Suites 921 and 938.                                                                                                                                                             |