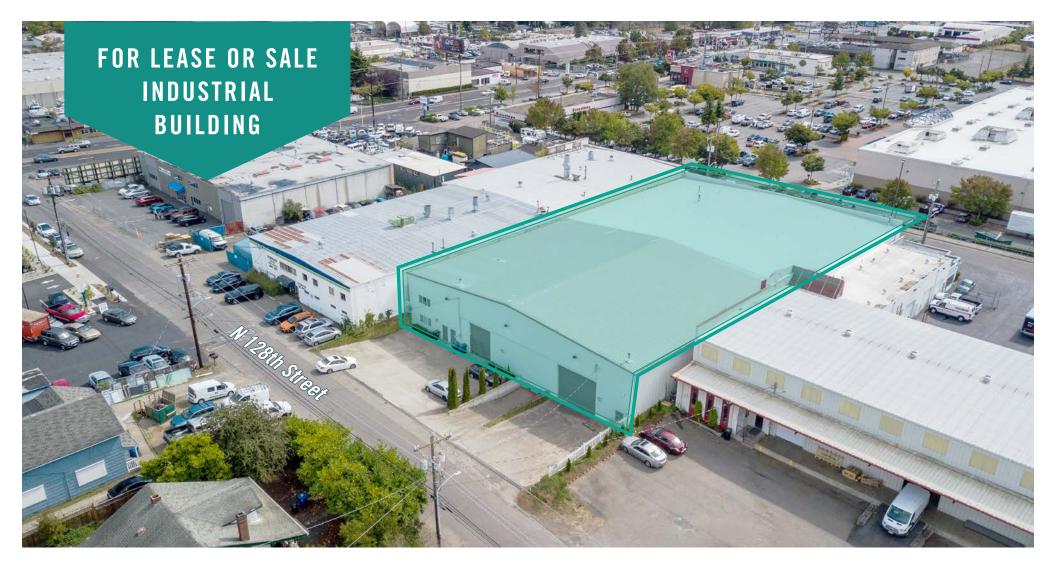

## NORTH SEATTLE INDUSTRIAL BUILDING

921 - 938 North 127th/128th Street | Seattle, WA 98133

# FULL INDUSTRIAL BUILDING FOR SALE OR LEASE OWNER/USER OPPORTUNITY

Offering Price: \$8,380,000

Divisible: 6,604 SF - 18,428 SF

## PROPERTY DETAILS:

- Rare North Seattle location
- Land: 36,767 SF
- Heavy power available
- Future redevelopment potential Zoning: NC3-75 (M)
- Minutes from retail and restaurant amenities on Aurora Avenue
- Quick access to I-5 and future light rail station
- Suite 921 Ideal Use: Recreational Warehouse Space