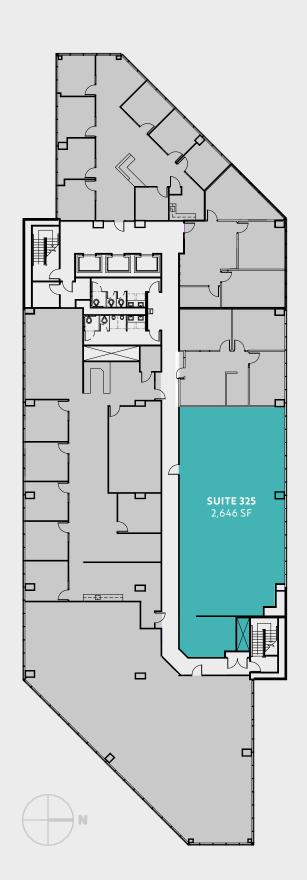

## 3rd floor

### FOUNTAIN PLAZA I

| Suite | Size     | Features                                  |
|-------|----------|-------------------------------------------|
| 325   | 2,646 SF | New LED lighting, ceiling grid and carpet |