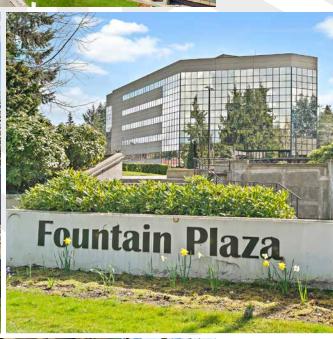

Class A office space in West Campus Federal Way

501 & 505 S 336TH ST, FEDERAL WAY, WA

Fountain Plaza is prominently located on the corner of 336th Street & 1st Way S, the hub of West Campus Office

\$24.00 PSF/yr full service