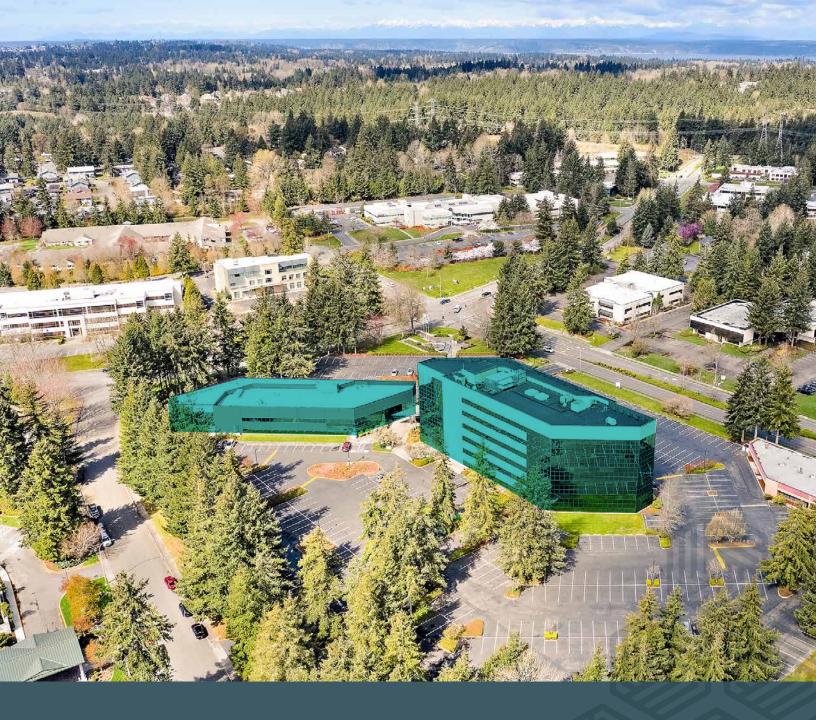

Class A office space in West Campus Federal Way

501 & 505 S 336TH ST, FEDERAL WAY, WA

Fountain Plaza is prominently located on the corner of 336th Street & 1st Way S, the hub of West Campus Office

\$24.00 PSF/yr full service

Recent renovations of lobby, common area, restrooms, and building exterior

4.7/1,000 surface parking ratio

Easy access to Hwy 18, Hwy 99, and I-5