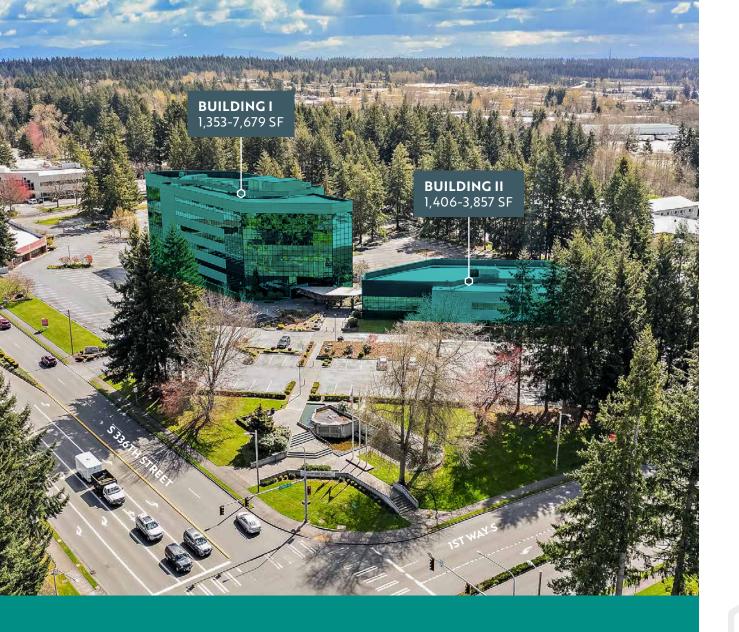

Class A office space in West Campus Federal Way

501 & 505 S 336TH ST, FEDERAL WAY, WA

Fountain Plaza is prominently located on the corner of 336th Street & 1st Way S, the hub of West Campus Office

\$24.00 PSF/yr full service

### **FOUNTAIN PLAZA II**

| Suite | Size     | Features                                  |
|-------|----------|-------------------------------------------|
| 200   | 1,406 SF | Ready-to-go spec suite                    |
| 201   | 2,367 SF | New LED lighting, ceiling grid and carpet |
| 203   | 2,163 SF | New LED lighting, ceiling grid and carpet |
| 204   | 1,694 SF | New LED lighting, ceiling grid and carpet |
| 230   | 1,432 SF | New LED lighting, ceiling grid and carpet |

### FOUNTAIN PLAZA I

| Suite | Size     | Features                                  |
|-------|----------|-------------------------------------------|
| 325   | 2,646 SF | New LED lighting, ceiling grid and carpet |

# 5th floor

FOUNTAIN PLAZA I

| Suite | Size     | Features              |
|-------|----------|-----------------------|
| 500   | 4,736 SF | Fully built-out suite |

### **FOUNTAIN PLAZA I**

| Suite   | Size     | Features                                         |
|---------|----------|--------------------------------------------------|
| 600 A   | 1,353 SF | Large conference, small conference and breakroom |
| 600 B * | 3,965 SF | Fully built-out suite                            |
| 600 C * | 3,724 SF | Fully built-out suite                            |

\*Ability to combine for a total of 7,679 SF