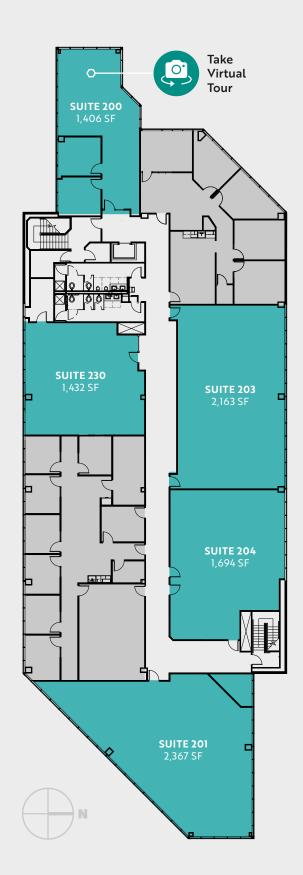

# 2nd floor

### **FOUNTAIN PLAZA II**

| Suite | Size     | Features                                  |
|-------|----------|-------------------------------------------|
| 200   | 1,406 SF | Ready-to-go spec suite                    |
| 201   | 2,367 SF | New LED lighting, ceiling grid and carpet |
| 203   | 2,163 SF | New LED lighting, ceiling grid and carpet |
| 204   | 1,694 SF | New LED lighting, ceiling grid and carpet |
| 230   | 1,432 SF | New LED lighting, ceiling grid and carpet |