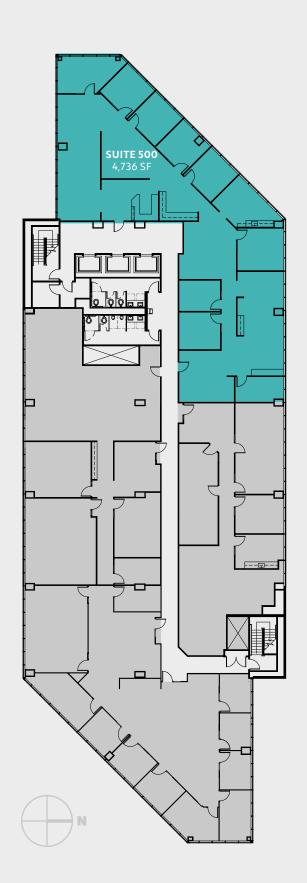

# 5th floor

FOUNTAIN PLAZA I

| Suite | Size     | Features              |
|-------|----------|-----------------------|
| 500   | 4,736 SF | Fully built-out suite |