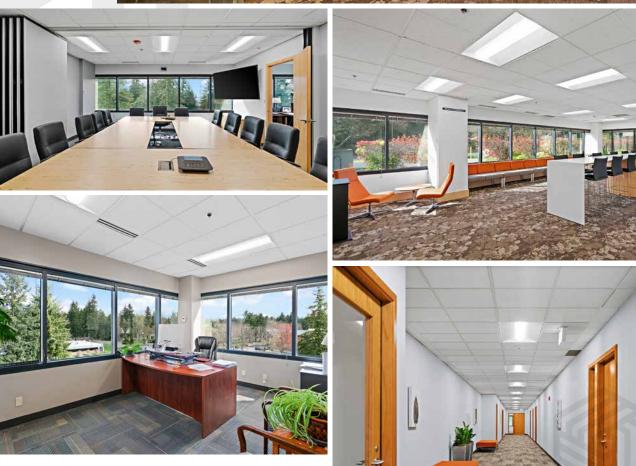

### Where business gets done

Class A office space in West Campus Federal Way

501 & 505 S 336TH ST, FEDERAL WAY, WA

Fountain Plaza is prominently located on the corner of 336th Street & 1st Way S, the hub of West Campus Office

\$24.00 PSF/yr full service

Recent renovations of lobby, common area, restrooms, and building exterior

4.7/1,000 surface parking ratio

Easy access to Hwy 18, Hwy 99, and I-5