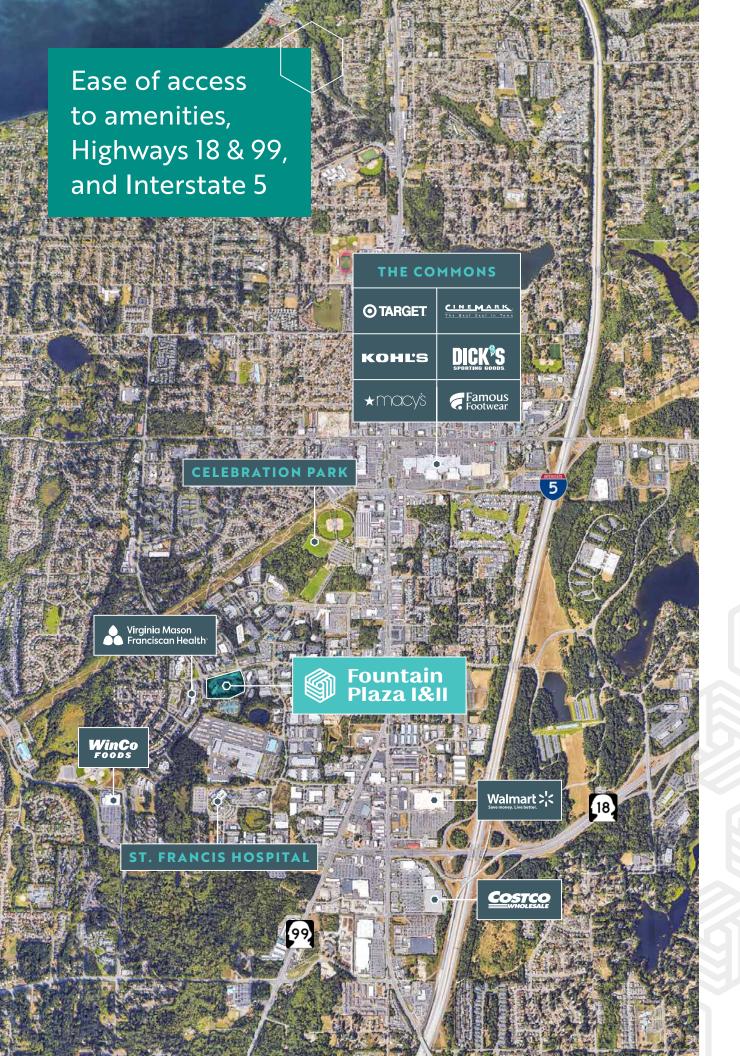

Recent renovations of lobby, common area, restrooms, and building exterior

4.7/1,000 surface parking ratio

Easy access to Hwy 18, Hwy 99, and I-5