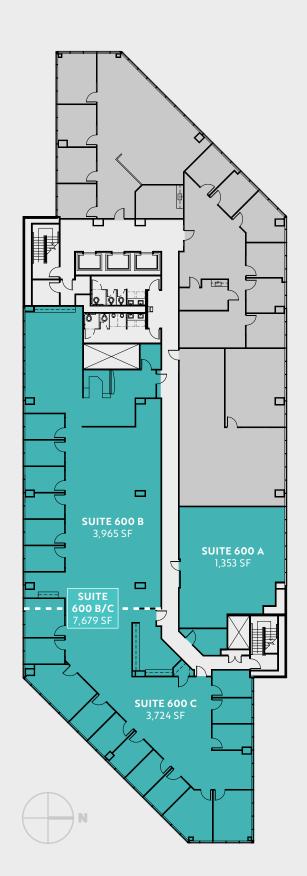

## 6th floor

### **FOUNTAIN PLAZA I**

| Suite   | Size     | Features                                         |
|---------|----------|--------------------------------------------------|
| 600 A   | 1,353 SF | Large conference, small conference and breakroom |
| 600 B * | 3,965 SF | Fully built-out suite                            |
| 600 C * | 3,724 SF | Fully built-out suite                            |

\*Ability to combine for a total of 7,679 SF