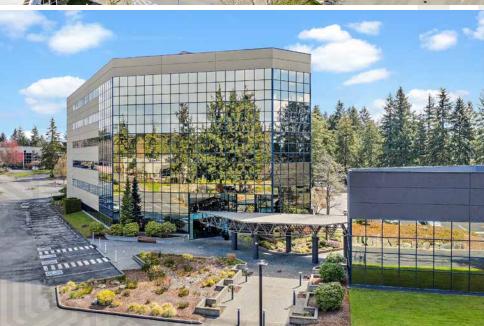

Class A office space in West Campus Federal Way

501 & 505 S 336TH ST, FEDERAL WAY, WA

Fountain Plaza is prominently located on the corner of 336th Street & 1st Way S, the hub of West Campus Office

\$24.00 PSF/yr full service

Recent renovations of lobby, common area, restrooms, and building exterior

4.7/1,000 surface parking ratio

Easy access to Hwy 18, Hwy 99, and I-5