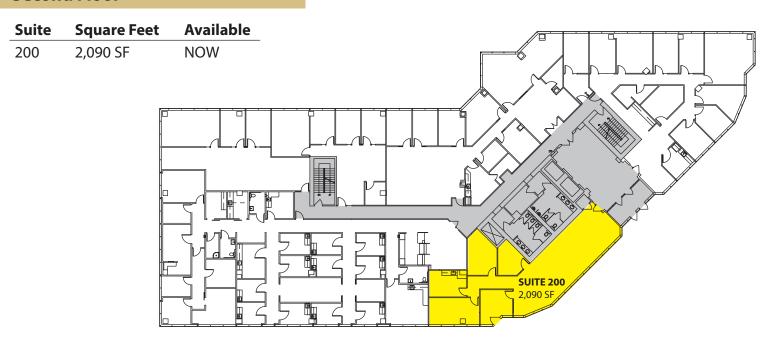

w.rosenharbottle.com

# SMALL, OFF-LOBBY SUITES 2,090 SF - 6,142 SF Available

\$16.75/SF, NNN

#### **FEATURES:**

- High-Image, Class A Office
- Extensive Windowline
- Professional Tenant Mix
- Outstanding Access to I-5 & I-405
- NNN Expenses: \$8.25/SF (includes janitorial)

Rosen~Harbottle Commercial Real Estate | P.O. Box 5003 Bellevue, WA 98009-5003 phone: (425) 454-3030 fax: (425) 454-6705 | www.rosenharbottle.com

The information provided has been obtained from sources believed reliable. While we do not doubt its accuracy, we have not verified and make no quarantee, warranty or representation about it. It is your sole responsibility to independently confirm its accuracy and completeness.

## LYNNWOOD CORPORATE CENTER

19401 40th Avenue W, Lynnwood, WA 98036

#### **Second Floor**



#### **First Floor**

| Suite | <b>Square Feet</b> | Available |
|-------|--------------------|-----------|
| 120   | 2,862 SF           | NOW       |
| 130   | 3,280 SF           | 8/1/2015  |
| Total | 6,142 SF           |           |
|       | _                  |           |



## LYNNWOOD CORPORATE CENTER

19401 40th Avenue W, Lynnwood, WA 98036





For more information, contact:

ROSEN~HARBOTTLE COMMERCIAL REAL ESTATE

**Brian Stewart** (425) 289-2222 brians@rosenharbottle.com

www.rosenharbottle.com