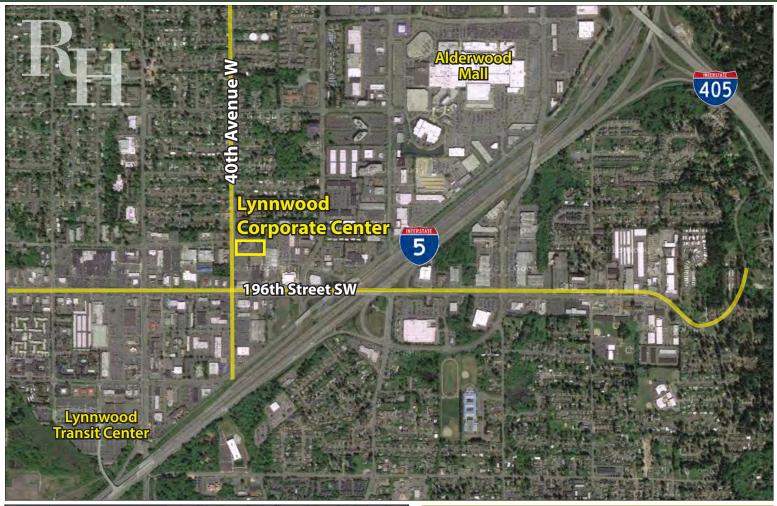

3 phone: (425) 454-3030 fax: (425) 454-6705 | www.rosenharbottle.com

The information provided has been obtained from sources believed reliable. While we do not doubt its accuracy, we have not verified and make no quarantee, warranty or representation about it. It is your sole responsibility to independently confirm its accuracy and completeness.

## LYNNWOOD CORPORATE CENTER

19401 40th Avenue W, Lynnwood, WA 98036

#### **Second Floor**



#### **First Floor**

| Suite | <b>Square Feet</b> | Available |
|-------|--------------------|-----------|
| 120   | 2,862 SF           | NOW       |
| 130   | 3,280 SF           | 8/1/2015  |
| Total | 6,142 SF           |           |
|       | _                  |           |



## LYNNWOOD CORPORATE CENTER

19401 40th Avenue W, Lynnwood, WA 98036





For more information, contact:

ROSEN~HARBOTTLE COMMERCIAL REAL ESTATE

**Brian Stewart** (425) 289-2222 brians@rosenharbottle.com

www.rosenharbottle.com