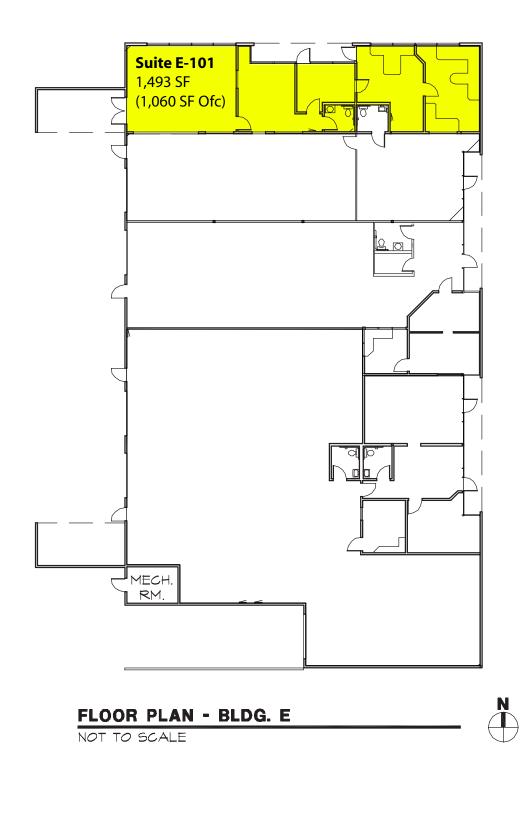

### 1,493 SF (1,060 SF Office) Available

### FEATURES:

- 2 POs & 1 RR
- Storage Shed Included for Free
- 3-Phase Power, 4 Wire, 120/208 Volt
- Quality Concrete-Tilt Construction
- Available Now

Rosen~Harbottle Commercial Real Estate | P.O. Box 5003 Bellevue, WA 98009-5003 phone: (425) 454-3030 fax: (425) 454-6705 | www.rosenharbottle.com