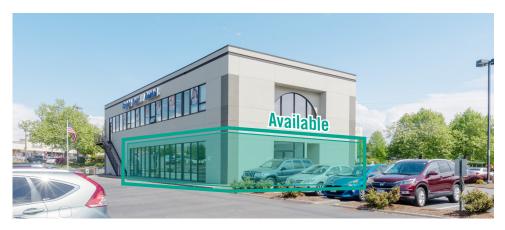

# SUITE 106 FLOOR PLAN

## **SUITE FEATURES**

- Available Now
- 2,221 SF
- \$40.00/SF, Gross
- First Floor Office/Retail Space
- 4 Private Rooms
- Break Room with Kitchenette
- Open Work Area
- Direct and Lobby Entries