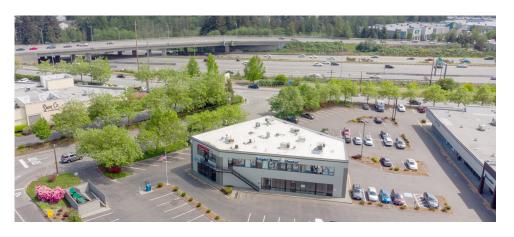

# HIGH-EXPOSURE OFFICE/RETAIL ACROSS FROM ALDERWOOD MALL

823 SF - 2,221 SF Available \$40.00/SF, Gross

#### **PROPERTY FEATURES:**

- High Exposure Frontage on Alderwood Mall Blvd Near I-5
- Heavy Foot Traffic Location
- 24 Hour Fitness Anchored Center
- Other Tenants Include Daiso, Plato's Closet, Chop It Up Barbershop, & DXL
- 218,969 Cars per Day on I-5
- 21,026+ Cars per Day on 28th Avenue