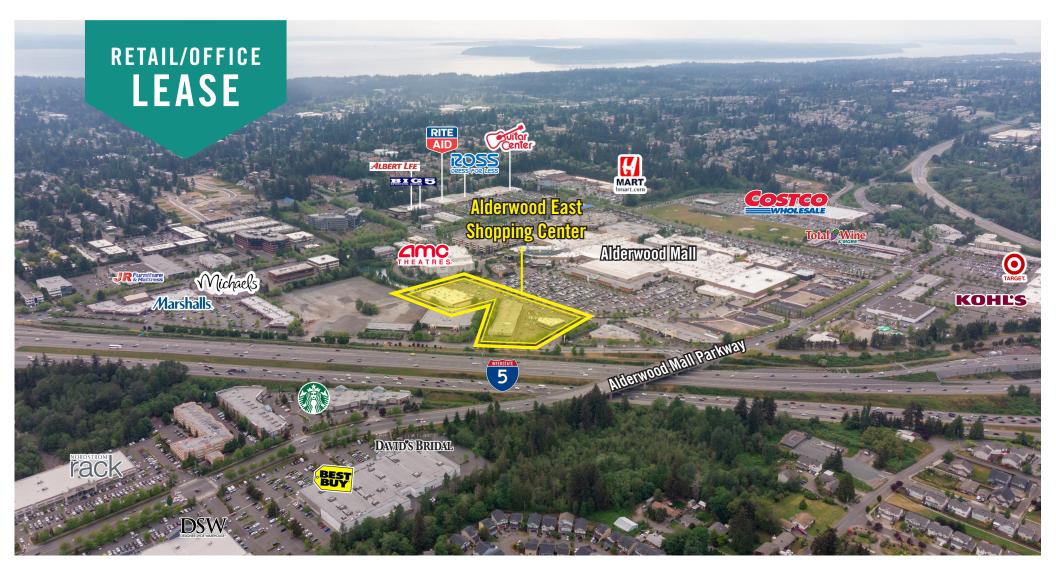

# ALDERWOOD EAST SHOPPING CENTER

18910 - 18930 28th Ave W | Lynnwood, WA

# HIGH-EXPOSURE OFFICE/RETAIL ACROSS FROM ALDERWOOD MALL

823 SF - 2,221 SF Available \$40.00/SF, Gross

#### **PROPERTY FEATURES:**

- High Exposure Frontage on Alderwood Mall Blvd Near I-5
- Heavy Foot Traffic Location
- 24 Hour Fitness Anchored Center
- Other Tenants Include Daiso, Plato's Closet, Chop It Up Barbershop, & DXL
- 218,969 Cars per Day on I-5
- 21,026+ Cars per Day on 28th Avenue