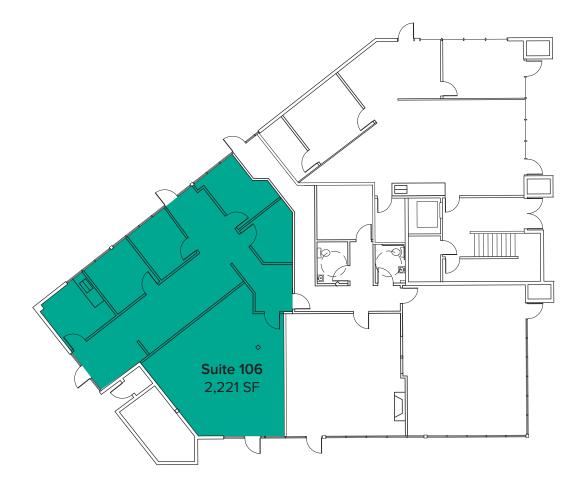

# SUITE 106 FLOOR PLAN

## **SUITE FEATURES**

- Available Now
- 2,221 SF
- \$40.00/SF, Gross
- First Floor Office/Retail Space
- 4 Private Rooms
- Break Room with Kitchenette
- Open Work Area
- Direct and Lobby Entries