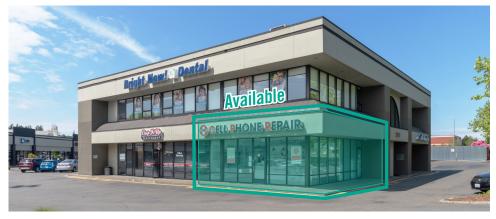

# SUITE 102-B FLOOR PLAN

## **SUITE FEATURES**

- Available with 60 days' notice
- 823 SF
- \$40.00/SF, Gross
- First Floor Office/Retail Space
- · Open Work Area
- Direct and Lobby Entries