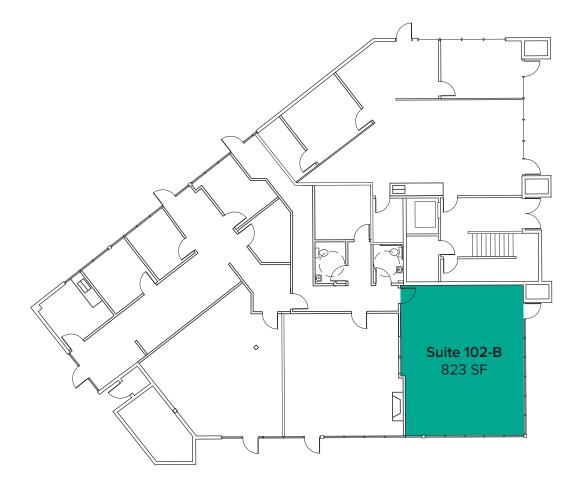

# SUITE 102-B FLOOR PLAN

## **SUITE FEATURES**

- Available with 60 days' notice
- 823 SF
- \$40.00/SF, Gross
- First Floor Office/Retail Space
- · Open Work Area
- Direct and Lobby Entries