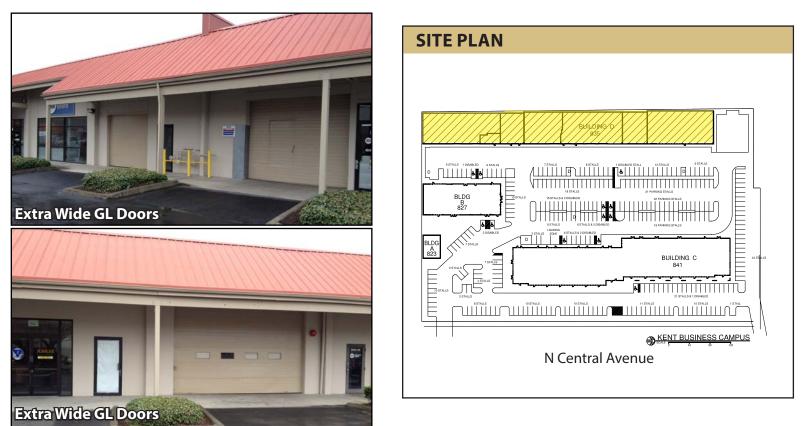

#### **FEATURES:**

- Ideal for Flex Space, Warehouse, Distribution Manufacturing
- Grade Level Roll-Up Doors (Extra Wide: 10' 18')
- 16' 18' Ceiling Height
- 1,200 Amps | 3-Phase | 4 Wire
- Quick Access to SR 167 | 3 Blocks from Kent Station