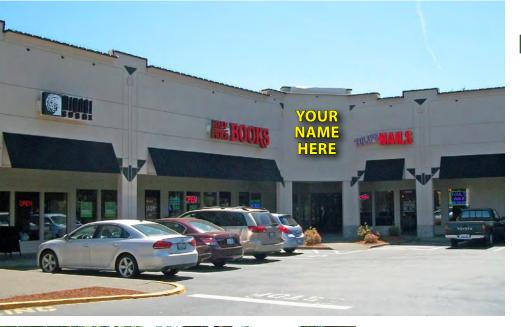

| Suite | <b>Square Feet</b> | Rate |
|-------|--------------------|------|
|-------|--------------------|------|

16600-A 4,691 SF Call agent

Notes: Endcap space available with frontage on Southcenter & visibility to I-5

16890 1,960 SF \$30.00/SF, NNN

Notes: Former nail salon with 2 POs and 1 RR

- 1. Nordstrom
- 2. Macy's
- 3. Sears
- 4. JCPenney
- 5. ACME Bowling
- 6. Lowe's
- 7. LA Fitness
- 8. REI
  Bed Bath & Beyond
  Guitar Center
- 9. Olive Garden
- 10. Cheesecake Factory
- 11. Outback Steakhouse
- 12. Hilton DoubleTree Suites
- 13. Target
- 14. Barnes & NobleOffice DepotTotal Wine & MoreGameStop
- 15. Mattress Depot Men's Warehouse
- 16. BevMo
- 17. DSW
  Lane Bryant
  Carter's
  The Old Spaghetti Factory
  Panera