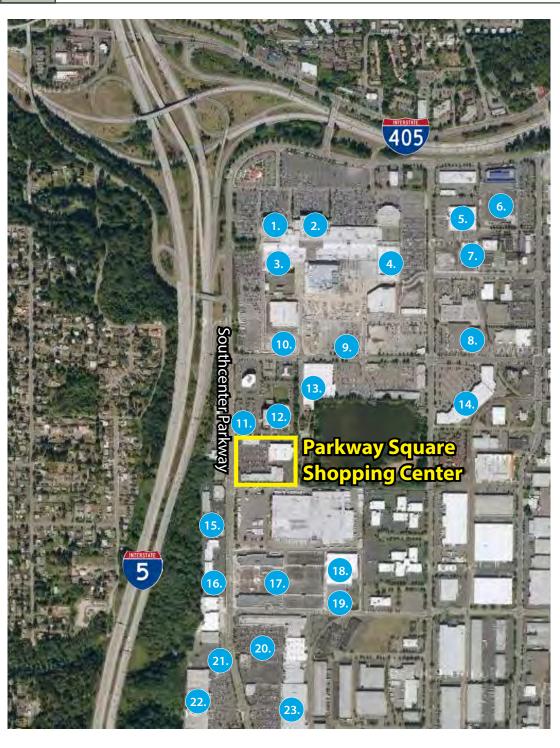

16890 1,960 SF \$30.00/SF, NNN

Notes: Former nail salon with 2 POs and 1 RR

- 1. Nordstrom
- 2. Macy's
- 3. Sears
- 4. JCPenney
- 5. ACME Bowling
- 6. Lowe's
- 7. LA Fitness
- 8. REI
  Bed Bath & Beyond
  Guitar Center
- 9. Olive Garden
- 10. Cheesecake Factory
- 11. Outback Steakhouse
- 12. Hilton DoubleTree Suites
- 13. Target
- 14. Barnes & NobleOffice DepotTotal Wine & MoreGameStop
- 15. Mattress Depot Men's Warehouse
- 16. BevMo
- 17. DSW
  Lane Bryant
  Carter's
  The Old Spaghetti Factory
  Panera

- 18. Kohl's
- Petco
   Nordstrom Rack
- 20. Best Buy Michael's Ulta Red Robin Old Navy Pier1
- 21. Ross Dress for Less Famous Footwear Vitamin Shoppe

Aaron Brother's

- 22. Jo-Ann Fabrics and Crafts
  Babies 'R' Us | Toys 'R' Us
  PetSmart
- 23. Tuesday MorningDavid's BridalMacy's Furniture Gallery