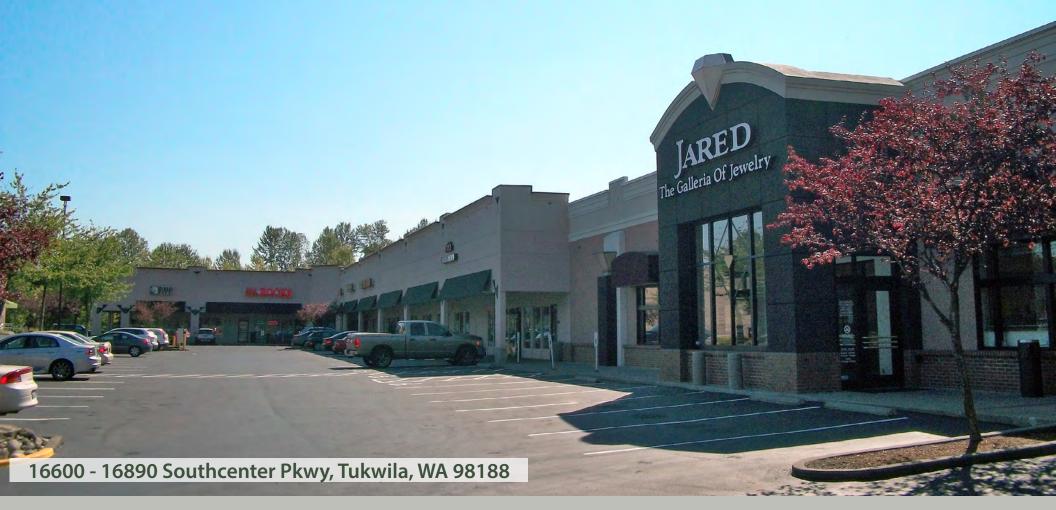

## PARKWAY SQUARE SHOPPING CENTER

## **Rare Retail Available on Southcenter Pkwy**

1,960 SF - 10,455 SF Available

\$18.00 - \$30.00 / SF, NNN

## **Property Features:**

- Outdoor Daycare/Play Area Available (Suite 16830)
- 3 Grade-Level Doors (Suite 16830)
- Endcap Space (Suite 16600-A)
- Ample Parking
- Immediate Access to I-5 & I-405
- One block away from Westfield-Southcenter Mall
- Tenants Include: Value Village, Jared Jewelers, Jimmy John's & Bai Tong Thai
- High Visibility Center with Great Traffic Counts