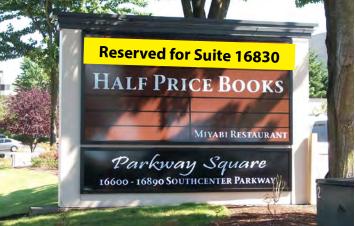

16832 1,730 SF \$17.40/SF, Gross

Notes: Rare industrial space on Southcenter. 2 auto-GL doors

16830 6,765 SF-10,455 SF \$18.00/SF, NNN

Notes: Improved space with HVAC and plumbing throughout. Outdoor play area available for daycare use. Large, top-slot on monument sign available