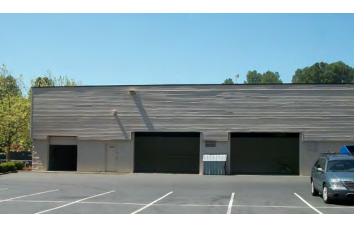

16832 1,730 SF \$17.40/SF, Gross

Notes: Rare industrial space on Southcenter. 2 auto-GL doors

16830 6,765 SF-10,455 SF \$18.00/SF, NNN

Notes: Improved space with HVAC and plumbing throughout. Outdoor play area available for daycare use. Large, top-slot on monument sign available