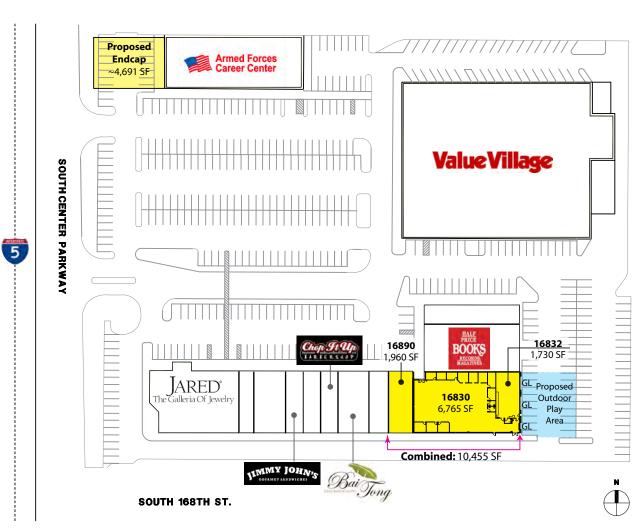

## **Property Features:**

- Outdoor Daycare/Play Area Available (Suite 16830)
- 3 Grade-Level Doors (Suite 16830)
- Endcap Space (Suite 16600-A)
- Ample Parking
- Immediate Access to I-5 & I-405
- One block away from Westfield-Southcenter Mall
- Tenants Include: Value Village, Jared Jewelers, Jimmy John's & Bai Tong Thai
- High Visibility Center with Great Traffic Counts

| Suite | <b>Square Feet</b> | Rate |
|-------|--------------------|------|
|-------|--------------------|------|

16600-A 4,691 SF Call agent

Notes: Endcap space available with frontage on Southcenter & visibility to I-5

16832 1,730 SF \$17.40/SF, Gross

Notes: Rare industrial space on Southcenter. 2 auto-GL doors

16830 6,765 SF-10,455 SF \$18.00/SF, NNN

Notes: Improved space with HVAC and plumbing throughout. Outdoor play area available for daycare use. Large, top-slot on monument sign available

16890 1,960 SF \$30.00/SF, NNN

Notes: Former nail salon with 2 POs and 1 RR

- 1. Nordstrom
- 2. Macy's
- 3. Sears
- 4. JCPenney
- 5. ACME Bowling
- 6. Lowe's
- 7. LA Fitness
- 8. REI
  Bed Bath & Beyond
  Guitar Center
- 9. Olive Garden
- 10. Cheesecake Factory
- 11. Outback Steakhouse
- 12. Hilton DoubleTree Suites
- 13. Target
- 14. Barnes & NobleOffice DepotTotal Wine & MoreGameStop
- 15. Mattress Depot Men's Warehouse
- 16. BevMo
- 17. DSW
  Lane Bryant
  Carter's
  The Old Spaghetti Factory
  Panera