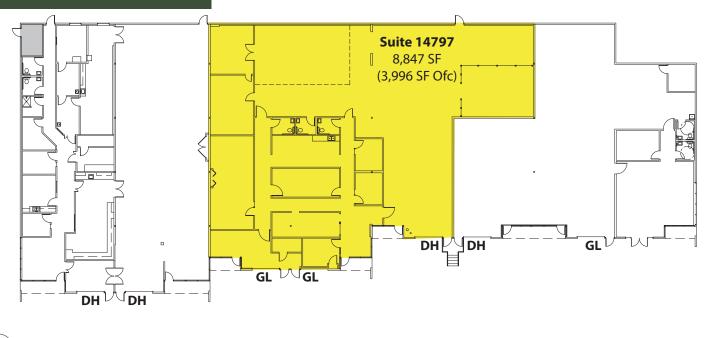

# PRIME REDMOND LOCATION 8,847 SF (3,996 SF ofc) Available \$1.25/SF Office | \$0.65/SF Whse

#### **BUILDING B-FLOOR PLAN**

BURLINGT<u>on Northe</u>rn Railro<u>ad</u>

Rosen~Harbottle Commercial Real Estate | P.O. Box 5003 Bellevue, WA 98009-5003 phone: (425) 454-3030 fax: (425) 454-6705 | www.rosenharbottle.com