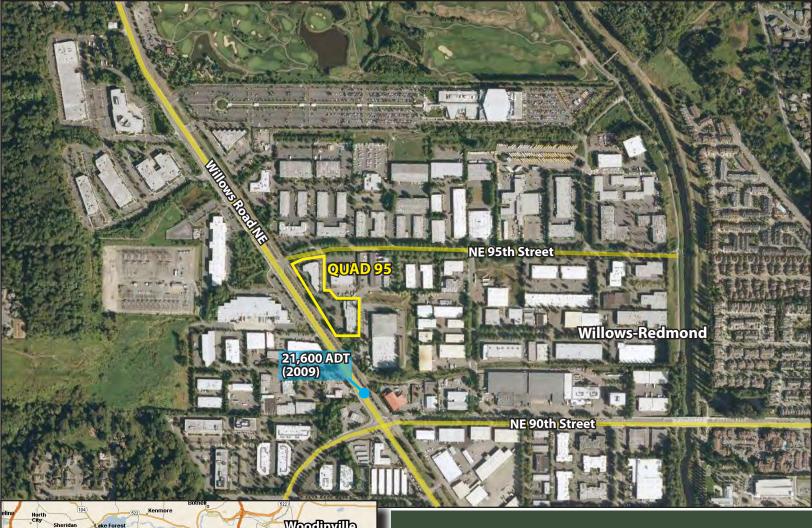

#### **FEATURES:**

- HVAC Office & Climate-Controlled Warehouse
- Retail Visibility to Willows Road
- Same Business Park as Black Raven Brewery
- 16' Clear Height
- Dock-High Loading
- Zoning: MP (Manufacturing Park)
- 5% Commission

## **QUAD 95**

14671 & 14799 NE 95th Street, Redmond, WA 98052