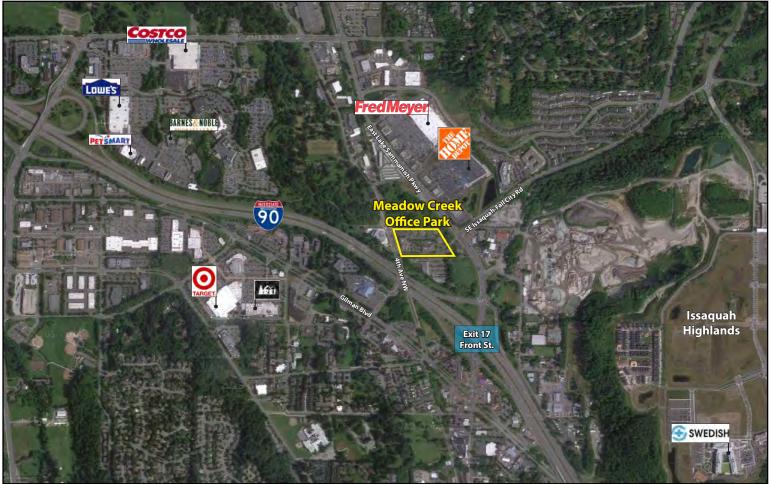

#### **FEATURES:**

- Amazing Location off I-90 at Front St./E Lake Sammamish Pkwy
- Stoplight Prominence at the bottom of Issaquah-Fall City Rd Leading to the New Issaquah Highlands Development
- Nearby Amenities Include Retailers, Grocers, Restaurants, Hospital & Parks
- Private Balcony & Free Surface Parking
- Park-Like, Campus Setting