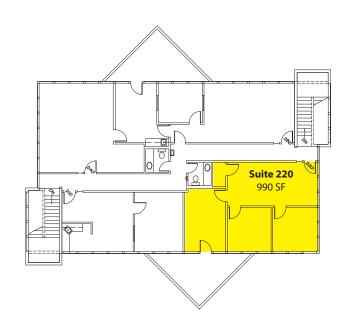

City Rd Leading to the New Issaquah Highlands Development
- Nearby Amenities Include Retailers, Grocers, Restaurants, Hospital & Parks
- Private Balcony & Free Surface Parking
- Park-Like, Campus Setting

Rosen~Harbottle Commercial Real Estate | P.O. Box 5003 Bellevue, WA 98009-5003 phone: (425) 454-3030 fax: (425) 454-6705 | www.rosenharbottle.com

The information provided has been obtained from sources believed reliable. While we do not doubt its accuracy, we have not verified and make no guarantee, warranty or representation about it. It is your sole responsibility to independently confirm its accuracy and completeness.

# MEADOW CREEK OFFICE PARK

22500-22619 SE 64th Place, Issaquah, WA 98027

#### **Building C - Second Floor**

Sample floor plan



#### **Building F - Second Floor**



### **Building G - First Floor**

Extensive Medical Build Out Sublease through 12/31/2015



#### Office Park Site Plan



Floor plans not to scale as shown

Rosen~Harbottle Commercial Real Estate | P.O. Box 5003 Bellevue, WA 98009-5003 phone: (425) 454-3030 fax: (425) 454-6705 | www.rosenharbottle.com



# **MEADOW CREEK OFFICE PARK**

22500-22619 SE 64th Place, Issaquah, WA 98027





For more information, contact:

ROSEN~HARBOTTLE
COMMERCIAL REAL ESTATE

#### **Brian Stewart**

(425) 289-2222 brians@rosenharbottle.com

## **Jerry Harbottle**

(425) 289-2216 jerry@rosenharbottle.com

www.rosenharbottle.com

Rosen~Harbottle Commercial Real Estate | P.O. Box 5003 Bellevue, WA 98009-5003 phone: (425) 454-3030 fax: (425) 454-6705 | www.rosenharbottle.com

The information provided has been