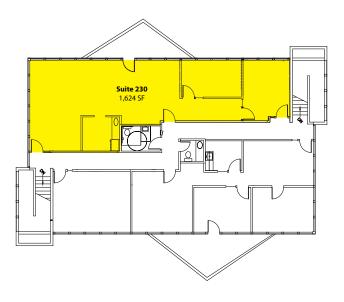

inence at the bottom of Issaquah-Fall City Rd Leading to the New Issaquah Highlands Development
- Nearby Amenities Include Retailers, Grocers, Restaurants, Hospital & Parks
- Private Balcony & Free Surface Parking
- Park-Like, Campus Setting

Rosen~Harbottle Commercial Real Estate | P.O. Box 5003 Bellevue, WA 98009-5003 phone: (425) 454-3030 fax: (425) 454-6705 | www.rosenharbottle.com

The information provided has been obtained from sources believed reliable. While we do not doubt its accuracy, we have not verified and make no guarantee, warranty or representation about it. It is your sole responsibility to independently confirm its accuracy and completeness.

# MEADOW CREEK OFFICE PARK

22500-22619 SE 64th Place, Issaquah, WA 98027

#### **Building C - Second Floor**

Sample floor plan



#### **Building F - Second Floor**



### **Building G - First Floor**

Extensive Medical Build Out Sublease through 12/31/2015



#### Office Park Site Plan



Floor plans not to scale as shown

Rosen~Harbottle Commercial Real Estate | P.O. Box 5003 Bellevue, WA 98009-5003 phone: (425) 454-3030 fax: (425) 454-6705 | www.rosenharbottle.com



# **MEADOW CREEK OFFICE PARK**

22500-22619 SE 64th Place, Issaquah, WA 98027





For more information, contact:

ROSEN~HARBOTTLE
COMMERCIAL REAL ESTATE

#### **Brian Stewart**

(425) 289-2222 brians@rosenharbottle.com

## **Jerry Harbottle**

(425) 289-2216 jerry@rosenharbottle.com

www.rosenharbottle.com

Rosen~Harbottle Commercial Real Estate | P.O. Box 5003 Bellevue, WA 98009-5003 phone: (425) 454-3030 fax: (425) 454-6705 | www.rosenharbottle.c