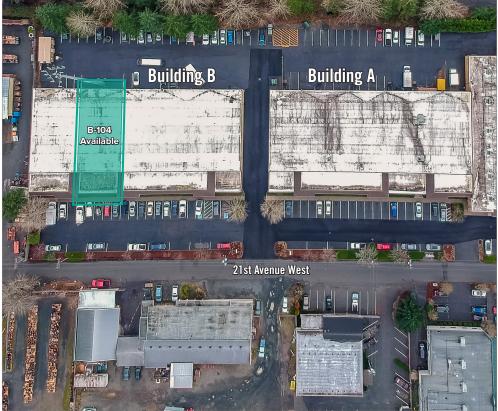

# LYNNWOOD EAST BUSINESS PARK, Building B

### 2031 196th Street SW | Lynnwood, WA

Caleb Farnworth, CCIM 425.289.2235 calebf@rosenharbottle.com

#### **Stossi Tsantilas**

425.279.7943 stossit@rosenharbottle.com

425.454.3030 rosenharbottle.com PO Box 5003 Bellevue, WA 98009 - 5003







## WAREHOUSE/OFFICE NEAR I-5 & I-405 INTERSECTION

## 4,367 SF (747 SF ofc) Available Rent: \$7,300/Month,NNN

#### FEATURES:

- Professional Image
- Easy Ingress/Egress
- Abundant Parking
- Monument Signage and Building Signage Available
- Immediate Access to I-5, I-405, and SR-525





# **B-104 FLOOR PLAN**

### **FEATURES**

- Available Now
- 4,367 SF (747 SF ofc)
- \$7,300/Month, NNN
- 1 Private Office
- Reception Area
- 2 Restrooms
- Clear Span Warehouse
- 1 Grade-Level Door





The information provided herein has been obtained from sources believed to be reliable, but no representation or warranty, express or implied, is made with respect to the accuracy or completeness of any such information. Each prospective buyer or tenant should independently investigate, evaluate and verify