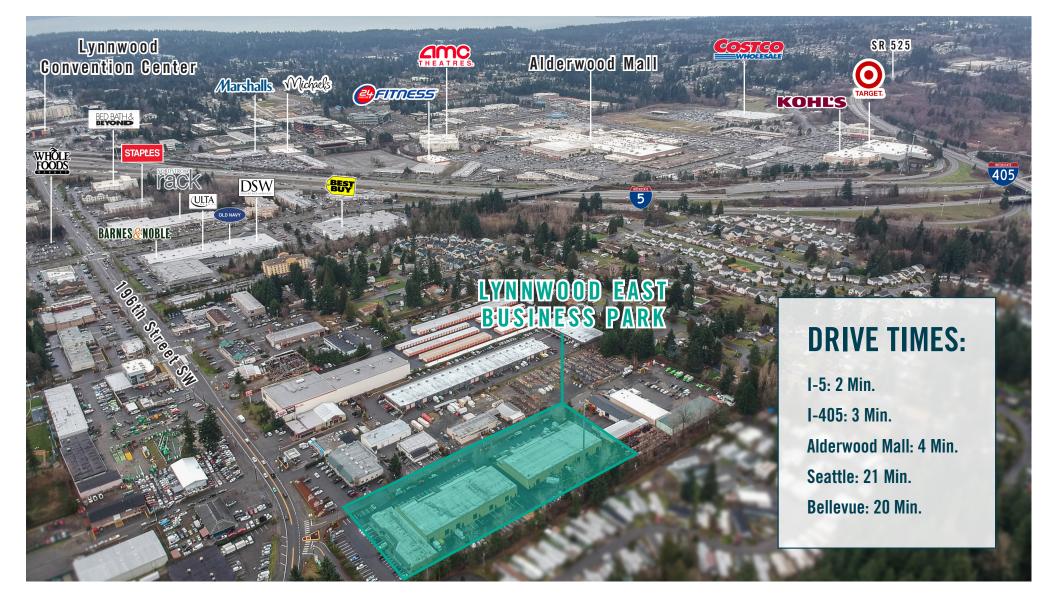

and SR-525





# **B-104 FLOOR PLAN**

### **FEATURES**

- Available Now
- 4,367 SF (747 SF ofc)
- \$7,300/Month, NNN
- 1 Private Office
- Reception Area
- 2 Restrooms
- Clear Span Warehouse
- 1 Grade-Level Door





The information provided herein has been obtained from sources believed to be reliable, but no representation or warranty, express or implied, is made with respect to the accuracy or completeness of any such information. Each prospective buyer or tenant should independently investigate, evaluate and verify all information provided herein and any other matters deemed material. Please consult your attorney, tax advisor or other professional advisor. The terms of sale or lease set forth herein are subject to change or withdrawal at any time and without notice.

## LOCATION MAP