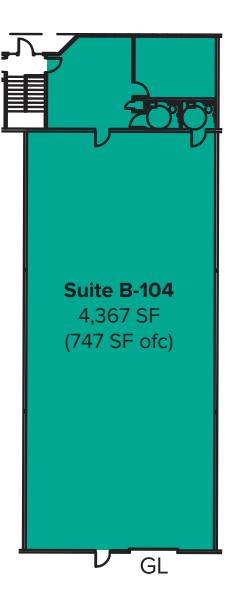

# **B-104 FLOOR PLAN**

## 4,367 SF (747 SF ofc) Available Rent: \$7,300/Month,NNN

### **FEATURES**

- Available Now
- 4,367 SF (747 SF ofc)
- \$7,300/Month, NNN
- 1 Private Office
- Reception Area
- 2 Restrooms
- Clear Span Warehouse
- 1 Grade-Level Door

The information provided herein has been obtained from sources believed to be reliable, but no representation or warranty, express or implied, is made with respect to the accuracy or completeness of any such information. Each prospective buyer or tenant should independently investigate, evaluate and verify all information provided herein and any other matters deemed material. Please consult your attorney, tax advisor or other professional advisor. The terms of sale or lease set forth herein are subject to change or withdrawal at any time and without notice.