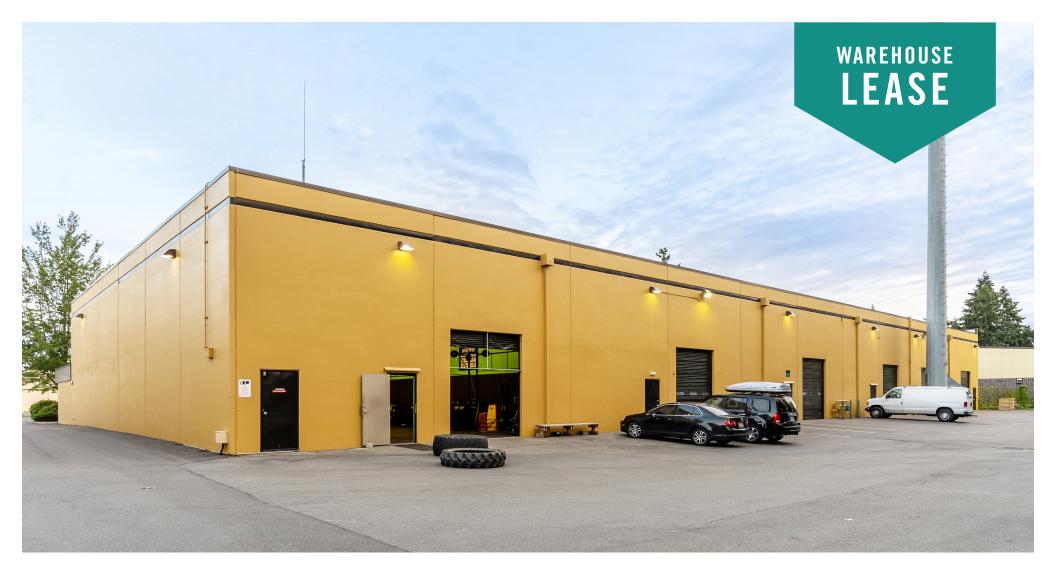

# LYNNWOOD EAST BUSINESS PARK, Building B

## WAREHOUSE/OFFICE NEAR I-5 & I-405 INTERSECTION

## 4,367 SF (747 SF ofc) Available Rent: \$7,300/Month,NNN