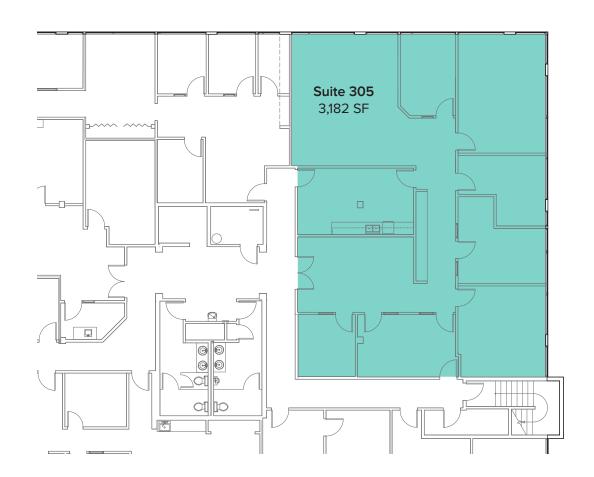

## THIRD LEVEL AS-IS FLOOR PLAN

#### **SUITE 305**

- Available 4/1/2022
- 3,182 SF
- \$29.50/SF, Full Service
- End cap office space
- · Private offices
- · Conference rooms
- · Break room with kitchenette
- Reception area