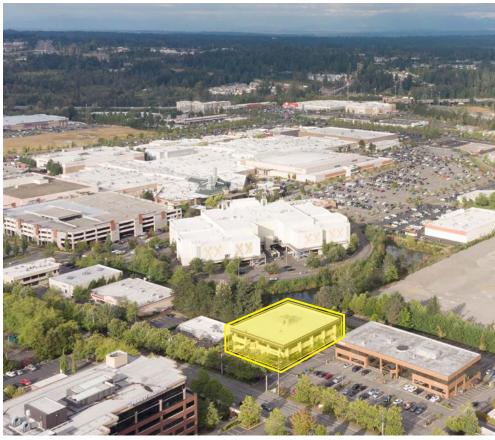

## **LOCATION MAP**

#### **FEATURES:**

- Borders Alderwood Mall & Many Restaurants & Amenities
- Immediate Access to I-5 & I-405
- Less than 1 Mile from Lynnwood Transit Center
- HVAC Systems with Controls in Each Suite
- Ample Parking