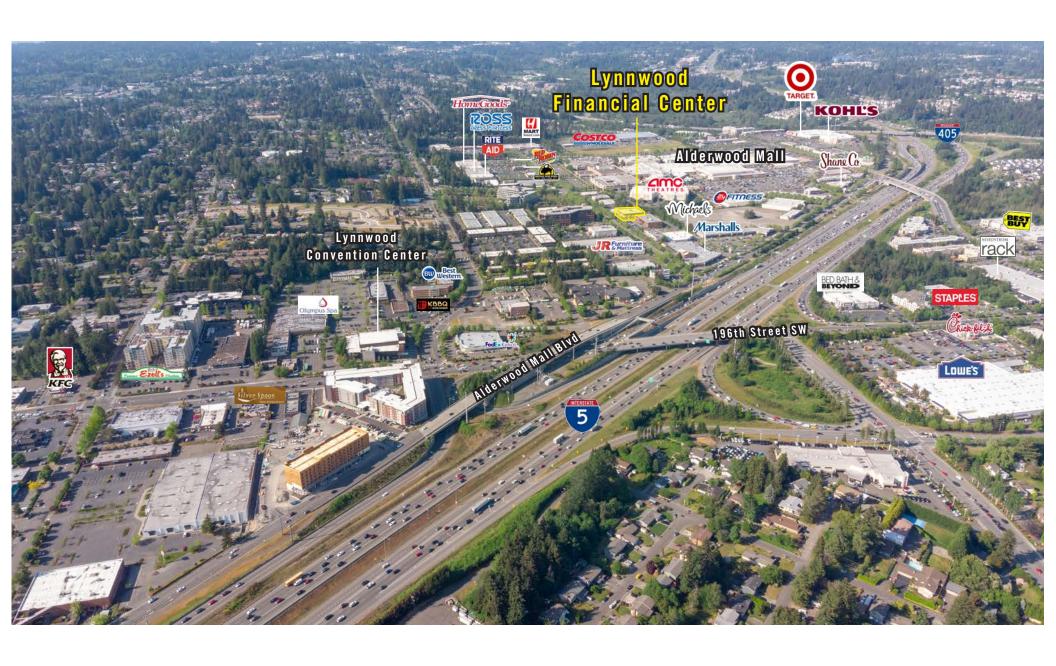

e
- Private offices
- Open work space
- · Break room with kitchenette
- · Reception area

#### **SUITE 206**

- Available now
- 2,133 SF
- \$29.50/SF, Full Service
- Office Space
- Private offices
- Open work space





## THIRD LEVEL AS-IS FLOOR PLAN

#### **SUITE 305**

- Available 4/1/2022
- 3,182 SF
- \$29.50/SF, Full Service
- End cap office space
- · Private offices
- · Conference rooms
- · Break room with kitchenette
- Reception area





## THIRD LEVEL SAMPLE FLOOR PLAN

#### **SUITE 305A**

- Available 4/1/2022
- 1,819 SF
- \$29.50/SF, Full Service
- End cap office space
- 2 Private offices
- · Conference room
- Kitchenette

#### **SUITE 305B**

- Available 4/1/2022
- 1,363 SF
- \$29.50/SF, Full Service
- Office Space
- 3 Private offices
- Reception Area





## **LOCATION MAP**