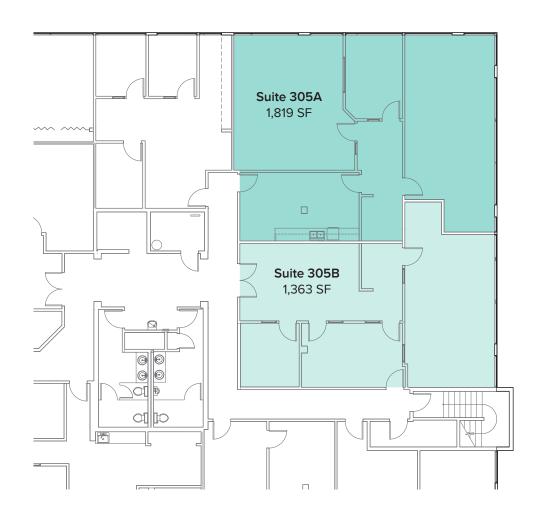

## THIRD LEVEL SAMPLE FLOOR PLAN

#### **SUITE 305A**

- Available 4/1/2022
- 1,819 SF
- \$29.50/SF, Full Service
- End cap office space
- 2 Private offices
- · Conference room
- Kitchenette

#### **SUITE 305B**

- Available 4/1/2022
- 1,363 SF
- \$29.50/SF, Full Service
- Office Space
- 3 Private offices
- Reception Area