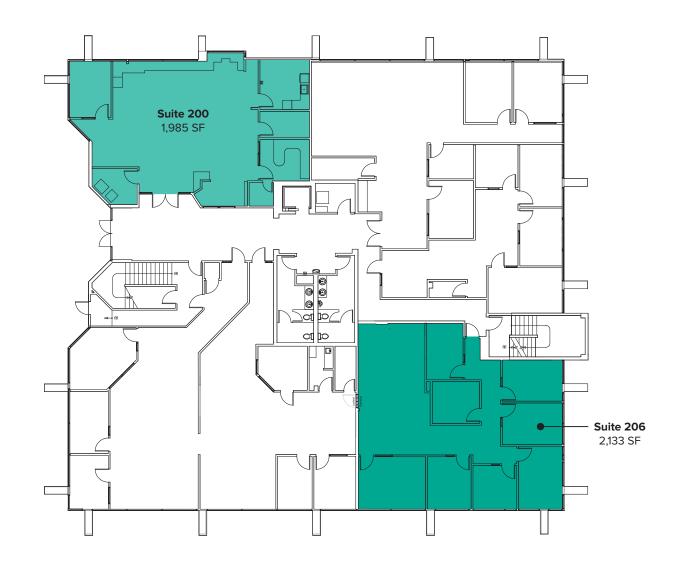

## SECOND LEVEL FLOOR PLAN

#### **SUITE 200**

- Available 11/1/2022
- 1,985 SF
- \$29.50/SF, Full Service
- Office Space
- Private offices
- Open work space
- · Break room with kitchenette
- · Reception area

#### **SUITE 206**

- Available now
- 2,133 SF
- \$29.50/SF, Full Service
- Office Space
- Private offices
- Open work space