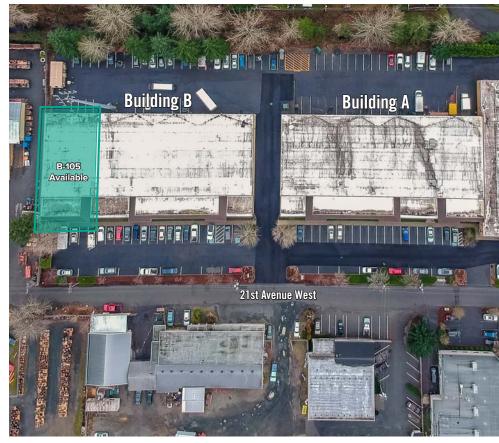

## LYNNWOOD EAST BUSINESS PARK, Building B

2031 196th Street SW | Lynnwood, WA

Caleb Farnworth, CCIM

425.289.2235 calebf@rosenharbottle.com







# WAREHOUSE/OFFICE NEAR I-5 & I-405 INTERSECTION

6,495 SF Available

Rent: \$6,495/Month | NNN: \$0.37/SF

#### **FEATURES:**

- Professional Image
- Easy Ingress/Egress
- Abundant Parking
- Monument Signage and Building Signage Available
- Immediate Access to I-5, I-405, and SR-525



### **B-105 FLOOR PLAN**

#### **FEATURES**

- **Available Now**
- 6,495 SF (1,070 SF ofc)
- \$6,495/Month, NNN
- 2 Private Offices
- Break Room with Kitchenette
- 2 Restrooms
- Clear Span Warehouse
- 2 Grade-Level Doors
- Potential for Fenced Yard Area







## **LOCATION MAP**