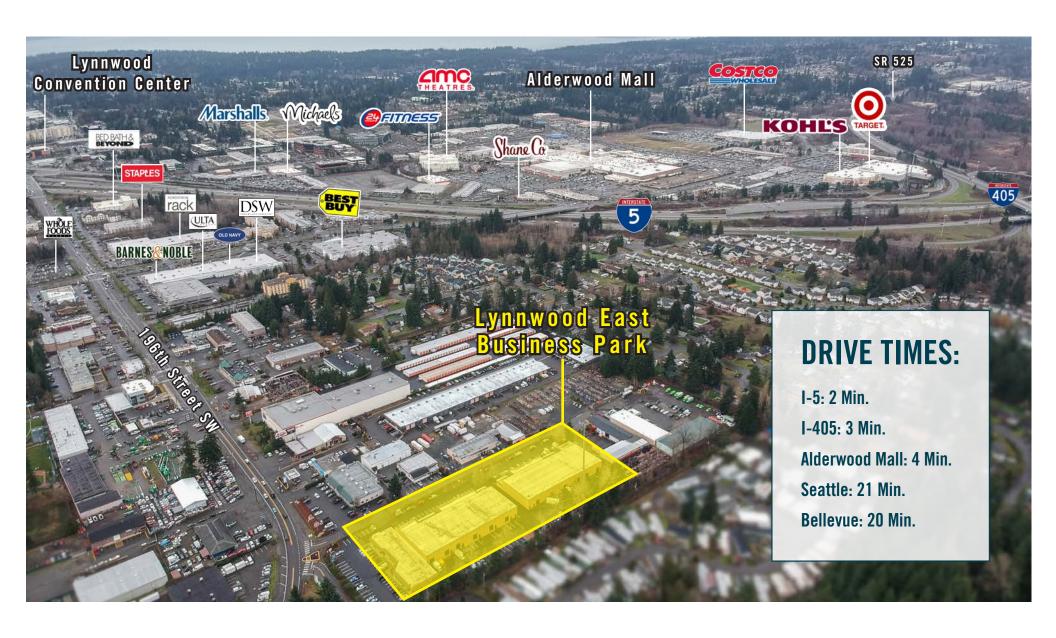

## LYNNWOOD EAST BUSINESS PARK, Building B

2031 196th Street SW | Lynnwood, WA

Caleb Farnworth, CCIM

425.289.2235 calebf@rosenharbottle.com







# WAREHOUSE/OFFICE NEAR I-5 & I-405 INTERSECTION

6,495 SF Available

Rent: \$6,495/Month | NNN: \$0.37/SF

#### **FEATURES:**

- Professional Image
- Easy Ingress/Egress
- Abundant Parking
- Monument Signage and Building Signage Available
- Immediate Access to I-5, I-405, and SR-525



### **B-105 FLOOR PLAN**

#### **FEATURES**

- **Available Now**
- 6,495 SF (1,070 SF ofc)
- \$6,495/Month, NNN
- 2 Private Offices
- Break Room with Kitchenette
- 2 Restrooms
- Clear Span Warehouse
- 2 Grade-Level Doors
- Potential for Fenced Yard Area







## **LOCATION MAP**