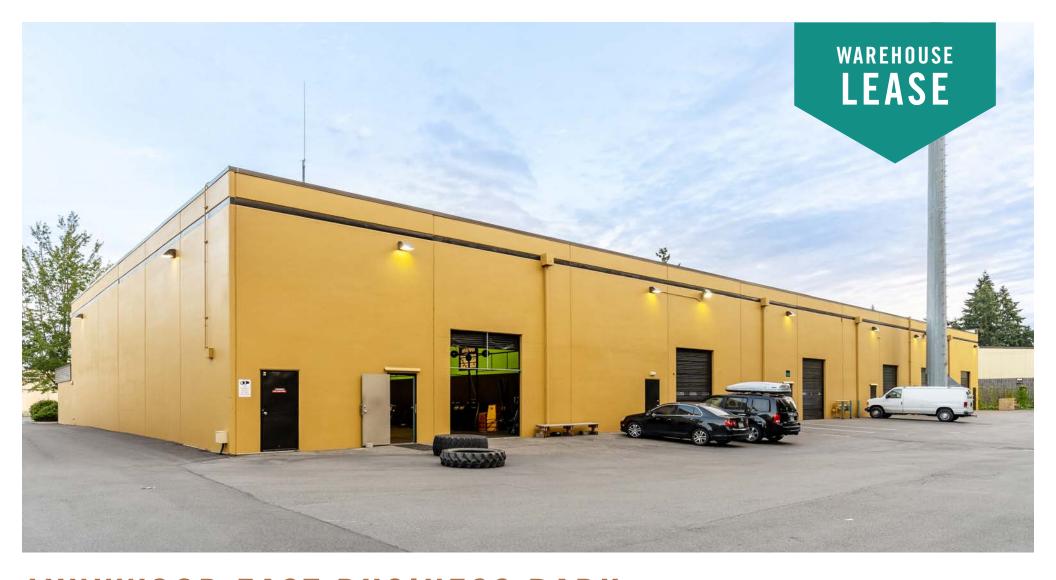

## LYNNWOOD EAST BUSINESS PARK, Building B

2031 196th Street SW | Lynnwood, WA

Caleb Farnworth, CCIM

425.289.2235 calebf@rosenharbottle.com

# WAREHOUSE/OFFICE NEAR I-5 & I-405 INTERSECTION

6,495 SF Available

Rent: \$6,495/Month | NNN: \$0.37/SF