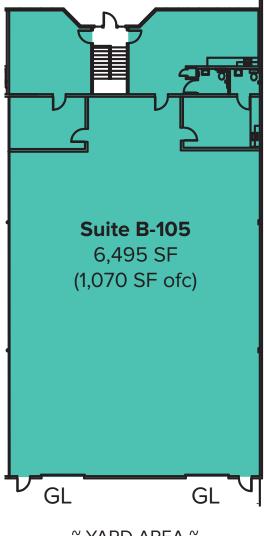

### **B-105 FLOOR PLAN**

#### **FEATURES**

- **Available Now**
- 6,495 SF (1,070 SF ofc)
- \$6,495/Month, NNN
- 2 Private Offices
- Break Room with Kitchenette
- 2 Restrooms
- Clear Span Warehouse
- 2 Grade-Level Doors
- Potential for Fenced Yard Area