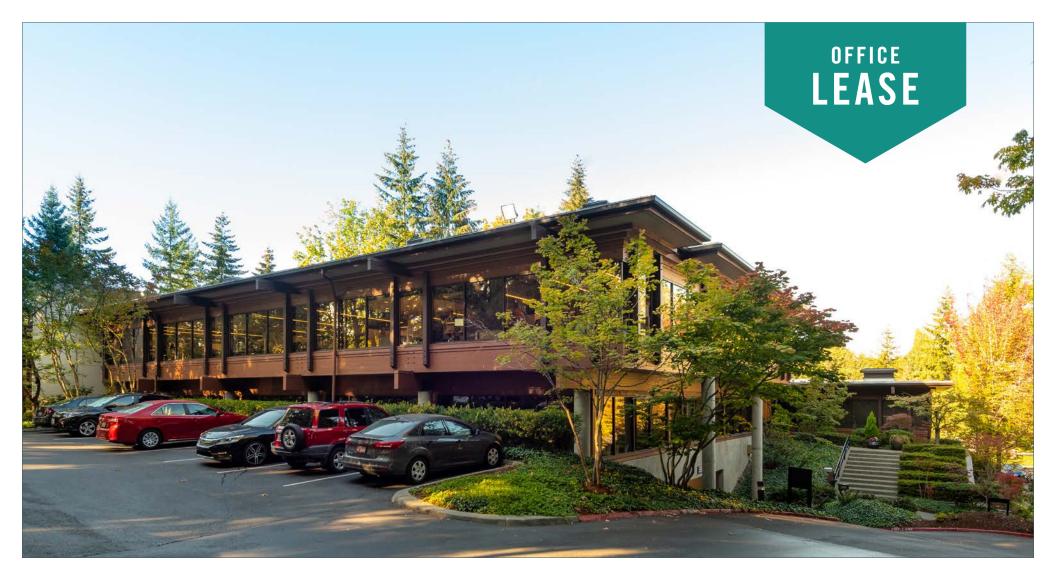

## PARK HEIGHTS BUILDING

### 1800 112th Avenue NE | Bellevue, WA

**Grant Rubenstein** 

425.289.2220 grant@rosenharbottle.com

425.454.3030 rosenharbottle.com

## OFFICE SPACES NEAR Downtown Bellevue

\$36.00/SF, Full Service 1,853 SF - 2,249 SF Available

#### **PROPERTY FEATURES:**

- Close-In Bellevue Location
- Free Surface Parking
- Minutes from Downtown Bellevue, Bellevue Square,
  Overlake Medical Center, and Spring District
- Located next to I-405 and SR-520