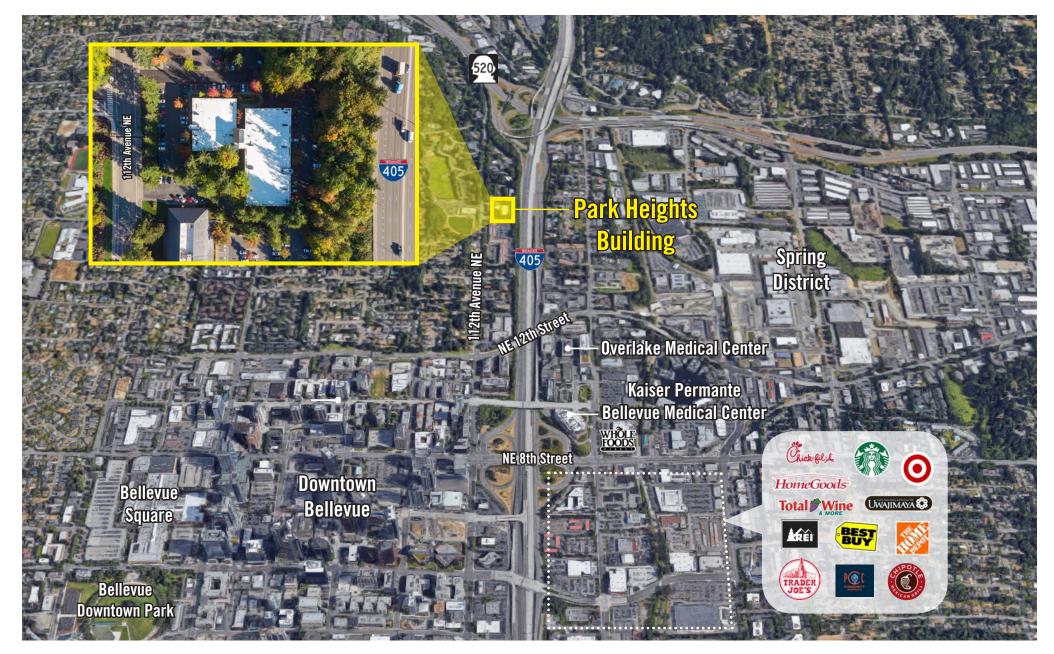

# LOCATION MAP

#### **PROPERTY FEATURES:**

- Close-In Bellevue Location
- Free Surface Parking
- Minutes from Downtown Bellevue, Bellevue Square,
  Overlake Medical Center, and Spring District
- Located next to I-405 and SR-520