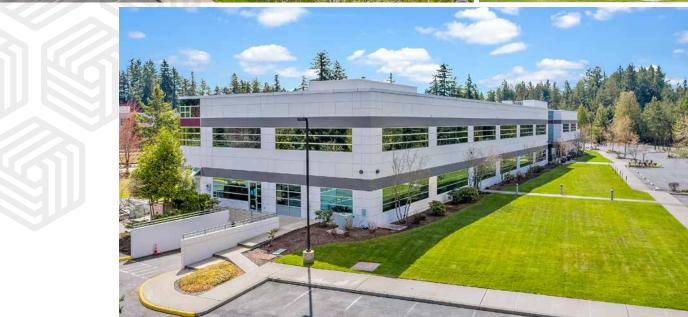

## East Campus Corporate Park IV

Class A office building with brand-new building renovations

3450 S 344TH WAY, FEDERAL WAY, WA

East Campus Corporate Park IV is a two-story, Class A office building located off Highway 18 in East Campus, Federal Way

\$14.50 PSF, NNN (\$8.49 PSF inclusive of utilities and suite specific janitorial)

Renovations include lobby, common areas, bathrooms, and exterior

2,225 RSF - 10,929 RSF available

Immediate access to I-5 and SR-18