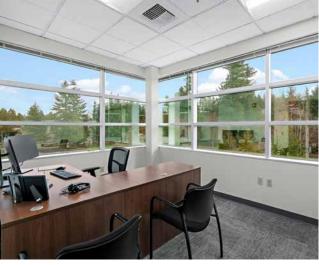

## East Campus Corporate Park IV

Class A office building with brand-new building renovations

3450 S 344TH WAY, FEDERAL WAY, WA





East Campus Corporate Park IV is a two-story, Class A office building located off Highway 18 in East Campus, Federal Way



\$14.50 PSF, NNN (\$8.49 PSF inclusive of utilities and suite specific janitorial)



Renovations include lobby, common areas, bathrooms, and exterior



2,225 RSF - 10,929 RSF available



Immediate access to I-5 and SR-18











## Modern interiors. Natural surroundings.











## 1st floor

**ECCP IV** 



| Suite | Size     | Features                        |
|-------|----------|---------------------------------|
| 110   | 1,953 SF | New LED lighting and new carpet |
| 115   | 3,185 SF | Second generation office space  |
| 132   | 2,808 SF | New LED lighting and new carpet |
| 145   | 2,225 SF | New LED lighting and new carpet |



## East Campus Corporate Park IV

3450 S 344TH WAY FEDERAL WAY, WA

**WILL FRAME**253.722.1412
will.frame@kidder.com

**DREW FRAME**253.722.1433
drew.frame@kidder.com

Owned by



Leased by



This information supplied herein is from sources we deem reliable. It is provided without any representation, warranty, or guarantee, expressed or implied as to its accuracy. Prospective Buyer or Tenant should conduct an independent inves