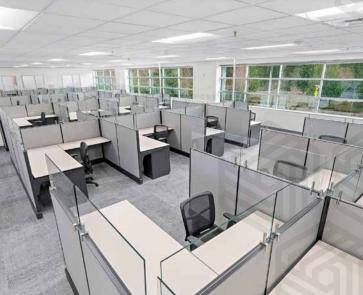

## 1st floor

**ECCP IV** 

| Suite | Size     | Features                        |
|-------|----------|---------------------------------|
| 110   | 1,953 SF | New LED lighting and new carpet |
| 115   | 3,185 SF | Second generation office space  |
| 132   | 2,808 SF | New LED lighting and new carpet |
| 145   | 2,225 SF | New LED lighting and new carpet |