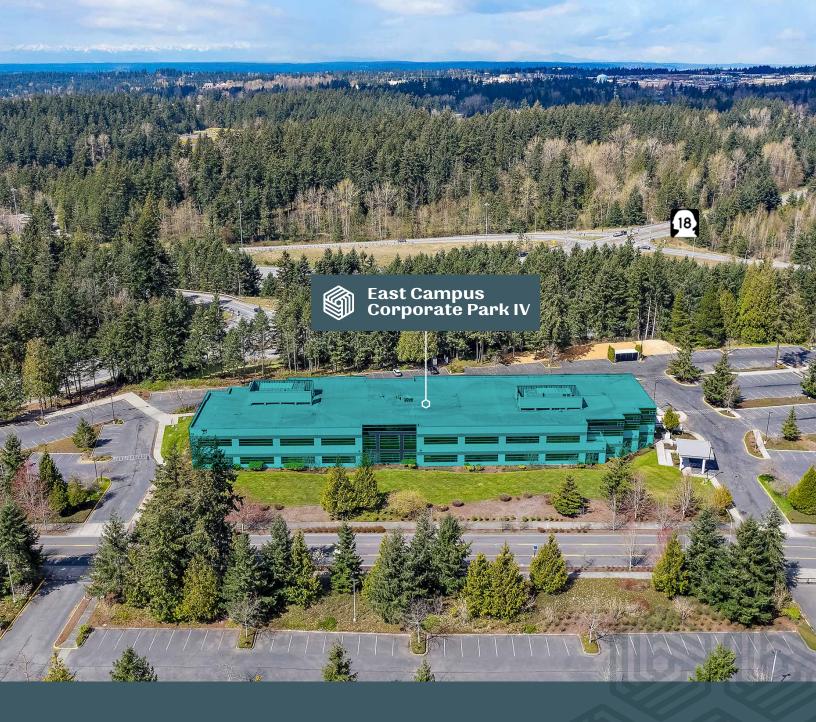

## East Campus Corporate Park IV

Class A office building with brand-new building renovations

3450 S 344TH WAY, FEDERAL WAY, WA

East Campus Corporate Park IV is a two-story, Class A office building located off Highway 18 in East Campus, Federal Way

\$14.50 PSF, NNN (\$8.49 PSF inclusive of utilities and suite specific janitorial)

Renovations include lobby, common areas, bathrooms, and exterior

2,225 RSF - 10,929 RSF available

Immediate access to I-5 and SR-18