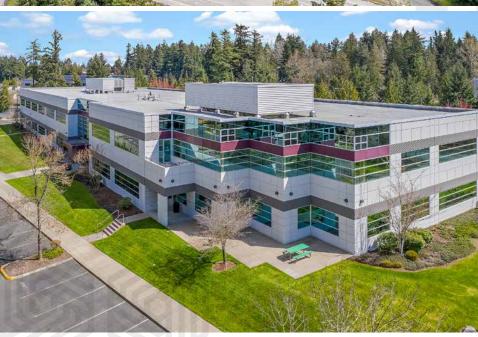

## East Campus Corporate Park IV

Class A office building with brand-new building renovations

3450 S 344TH WAY, FEDERAL WAY, WA

East Campus Corporate Park IV is a two-story, Class A office building located off Highway 18 in East Campus, Federal Way

\$14.50 PSF, NNN (\$8.49 PSF inclusive of utilities and suite specific janitorial)

Renovations include lobby, common areas, bathrooms, and exterior

2,225 RSF - 10,929 RSF available

Immediate access to I-5 and SR-18