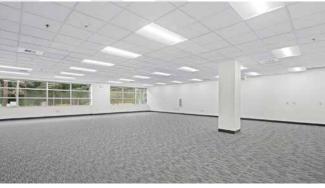

## East Campus Corporate Park IV

Class A office building with brand-new building renovations

3450 S 344TH WAY, FEDERAL WAY, WA

East Campus Corporate Park IV is a two-story, Class A office building located off Highway 18 in East Campus, Federal Way

\$14.50 PSF, NNN (\$8.49 PSF inclusive of utilities and suite specific janitorial)

Renovations include lobby, common areas, bathrooms, and exterior

2,225 RSF - 10,929 RSF available

Immediate access to I-5 and SR-18