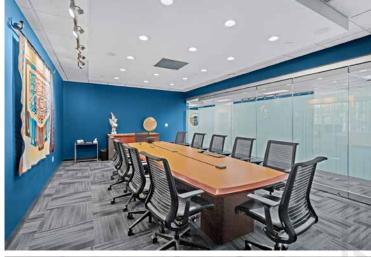

## East Campus Corporate Park IV

Class A office building with brand-new building renovations

3450 S 344TH WAY, FEDERAL WAY, WA





East Campus Corporate Park IV is a two-story, Class A office building located off Highway 18 in East Campus, Federal Way



\$14.50 PSF, NNN (\$8.49 PSF inclusive of utilities and suite specific janitorial)



Renovations include lobby, common areas, bathrooms, and exterior



2,225 RSF - 10,929 RSF available



Immediate access to I-5 and SR-18











## Modern interiors. Natural surroundings.











## 1st floor

**ECCP IV** 



| Suite | Size     | Features                        |
|-------|----------|---------------------------------|
| 110   | 1,953 SF | New LED lighting and new carpet |
| 115   | 3,185 SF | Second generation office space  |
| 132   | 2,808 SF | New LED lighting and new carpet |
| 145   | 2,225 SF | New LED lighting and new carpet |



## East Campus Corporate Park IV

3450 S 344TH WAY FEDERAL WAY, WA

**WILL FRAME**253.722.1412
will.frame@kidder.com

**DREW FRAME**253.722.1433
drew.frame@kidder.com

Owned by



Leased by



This information supplied herein is from sources we deem reliable. It is provided without any representation, warranty, or guarantee, expressed or implied as to its accuracy. Prospective Buyer or Tenant should conduct an independent investi