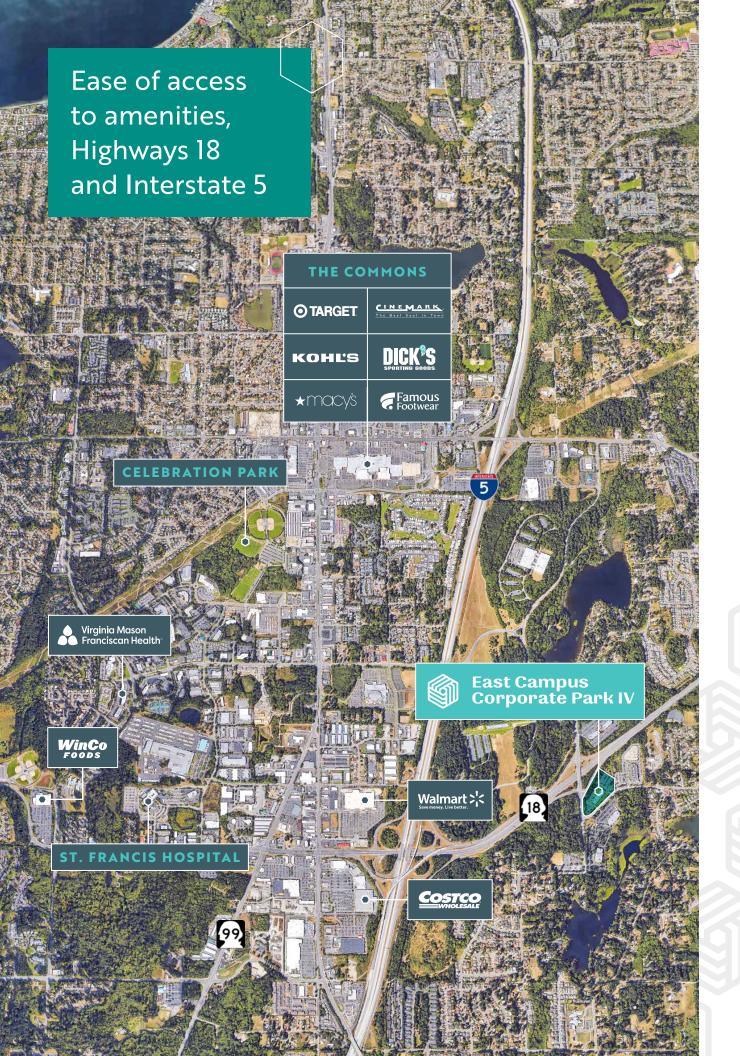

## East Campus Corporate Park IV

Class A office building with brand-new building renovations

3450 S 344TH WAY, FEDERAL WAY, WA

East Campus Corporate Park IV is a two-story, Class A office building located off Highway 18 in East Campus, Federal Way

\$14.50 PSF, NNN (\$8.49 PSF inclusive of utilities and suite specific janitorial)

Renovations include lobby, common areas, bathrooms, and exterior

2,225 RSF - 10,929 RSF available

Immediate access to I-5 and SR-18