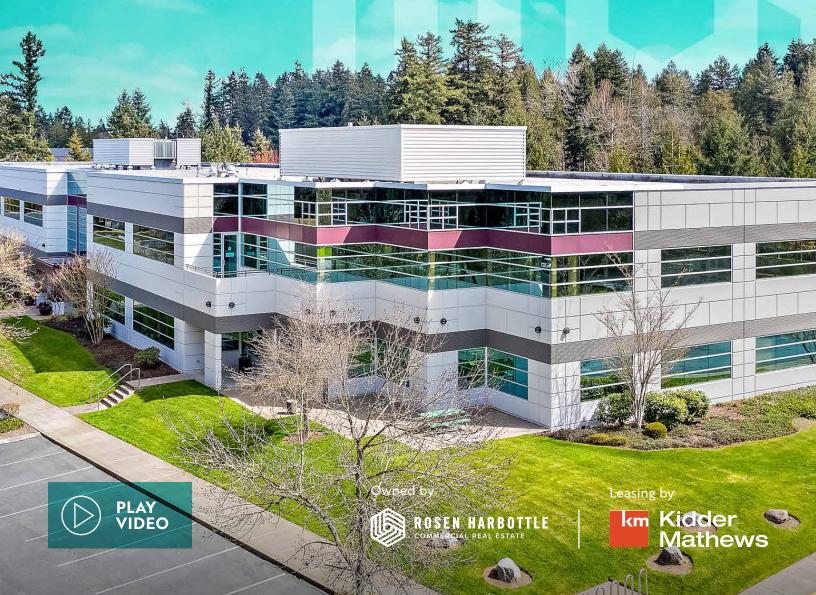

## East Campus Corporate Park IV

Class A office building with brand-new building renovations

3450 S 344TH WAY, FEDERAL WAY, WA

East Campus Corporate Park IV is a two-story, Class A office building located off Highway 18 in East Campus, Federal Way

\$14.50 PSF, NNN (\$8.49 PSF inclusive of utilities and suite specific janitorial)

Renovations include lobby, common areas, bathrooms, and exterior

2,225 RSF - 10,929 RSF available

Immediate access to I-5 and SR-18