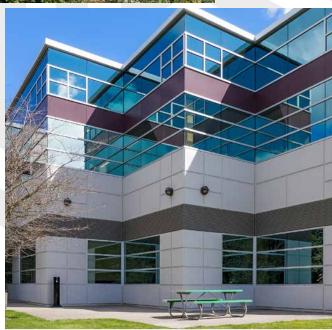

## East Campus Corporate Park IV

Class A office building with brand-new building renovations

3450 S 344TH WAY, FEDERAL WAY, WA





East Campus Corporate Park IV is a two-story, Class A office building located off Highway 18 in East Campus, Federal Way



\$14.50 PSF, NNN (\$8.49 PSF inclusive of utilities and suite specific janitorial)



Renovations include lobby, common areas, bathrooms, and exterior



2,225 RSF - 10,929 RSF available



Immediate access to I-5 and SR-18











## Modern interiors. Natural surroundings.











## 1st floor

**ECCP IV** 



| Suite | Size     | Features                        |
|-------|----------|---------------------------------|
| 110   | 1,953 SF | New LED lighting and new carpet |
| 115   | 3,185 SF | Second generation office space  |
| 132   | 2,808 SF | New LED lighting and new carpet |
| 145   | 2,225 SF | New LED lighting and new carpet |



## East Campus Corporate Park IV

3450 S 344TH WAY FEDERAL WAY, WA

**WILL FRAME**253.722.1412
will.frame@kidder.com

**DREW FRAME**253.722.1433
drew.frame@kidder.com

Owned by



Leased by



This information supplied herein is from sources we deem reliable. It is provided without any representation, warranty, or guarantee, expressed or implied as to its accuracy. Prospective