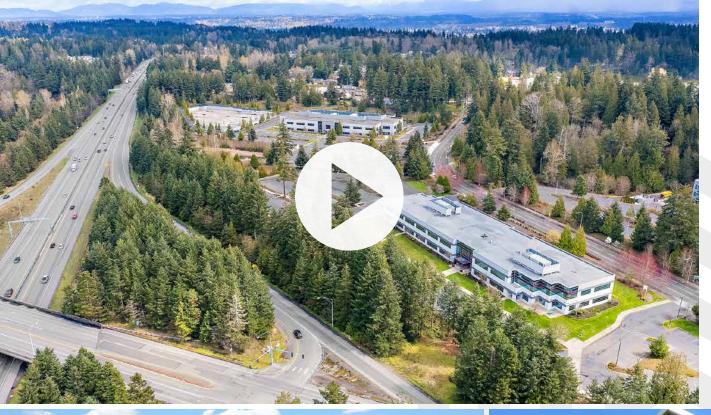

## East Campus Corporate Park IV

Class A office building with brand-new building renovations

3450 S 344TH WAY, FEDERAL WAY, WA

East Campus Corporate Park IV is a two-story, Class A office building located off Highway 18 in East Campus, Federal Way