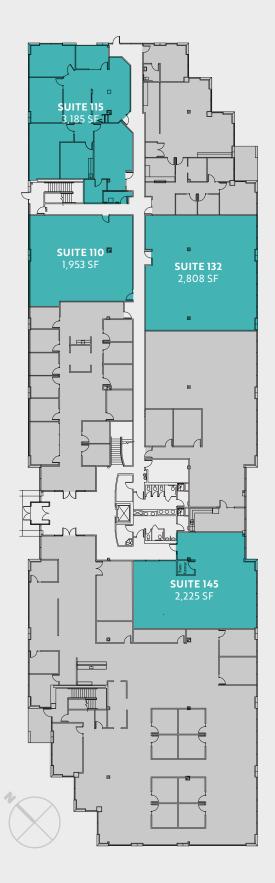

## 1st floor

**ECCP IV** 

| Suite | Size     | Features                        |
|-------|----------|---------------------------------|
| 110   | 1,953 SF | New LED lighting and new carpet |
| 115   | 3,185 SF | Second generation office space  |
| 132   | 2,808 SF | New LED lighting and new carpet |
| 145   | 2,225 SF | New LED lighting and new carpet |