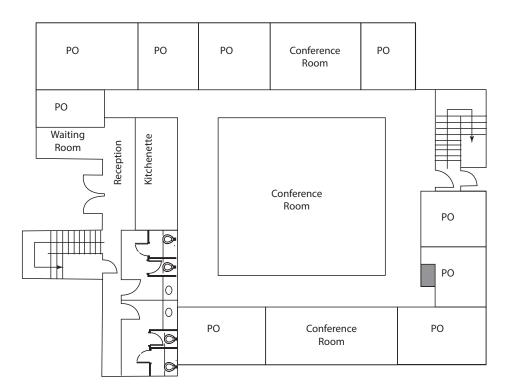

## Two-Story Building Available | 5,594 SF

#### First Floor: 3,826 SF

Floor plans as shown are not to scale and are for example purposes only.

Rosen-Harbottle Commercial Real Estate | P.O. Box 5003 Bellevue, WA 98009-5003 phone: (425) 454-3030 fax: (425) 454-6705 | www.rosenharbottle.com