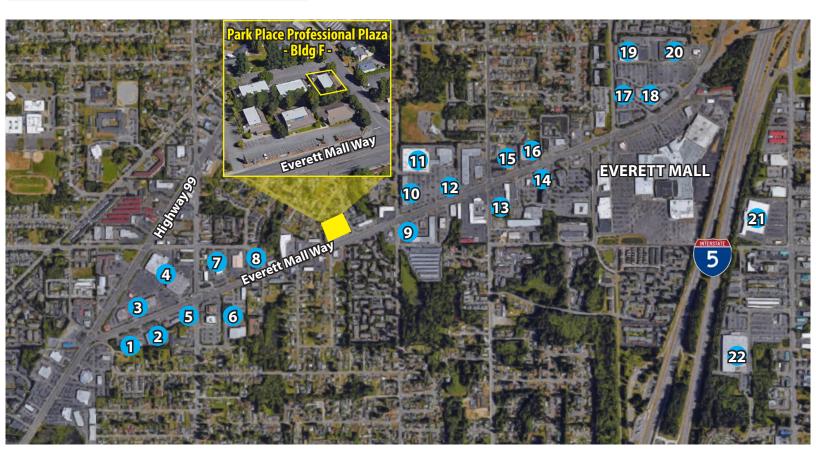

### **RETAIL TRADE AREA AERIAL**

- 1. FedEx Office
- 2. Furniture Factory Direct
- 3. Outback Steakhouse Great Clips
- 4. Hobby Lobby Rite Aid Office Depot
- 5. Car Toys
- 6. Goodwill
- 7. Kia
- 8. Gerber Collision & Glass

- 9. Panera
- 10. GameStop Sally Beauty
- 11. Target
- 12. Starbucks
- 13. Grocery Outlet
- 14. T-Mobile
- 15. Carpet Liquidators
- 16. Trader Joe's Dollar Tree

- 17. PetCo
  - Mattress Depot USA
- Half Price Books
  Pier 1 Imports
  Verizon
- 19. Toys 'R' Us Michaels
- 20. Walmart
- 21. Costco
- 22. WinCo