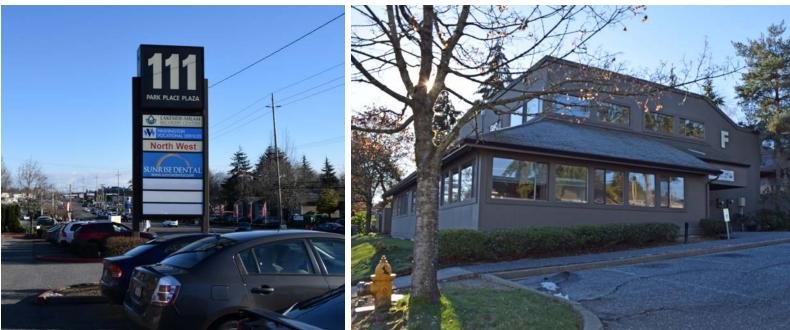

111 SE Everett Mall Way, Everett, WA 98208

PROMOTIONAL RATES YEAR 1: \$11.00/SF YEAR 2: \$12.50/SF YEAR 3: \$14.00/SF

### **FEATURES**:

- Full, Two-Story Building Available
  - 1,768 SF 2nd Floor | 3,826 SF 1st Floor
- TI Allowance Offered Contact Listing Agent
- Monument Signage Available
- Beautiful, Park-Like Setting
- Quick Access to I-5, Hwy 99 & Everett Mall
- Major Transit & Amenities Nearby on Everett Mall Way
- Just Reduced! Owner/User Sale: \$899,000 (\$161/SF)

Rosen~Harbottle Commercial Real Estate | P.O. Box 5003 Bellevue, WA 98009-5003 phone: (425) 454-3030 fax: (425) 454-6705 | www.rosenharbottle.com

111 SE Everett Mall Way, Everett, WA 98208