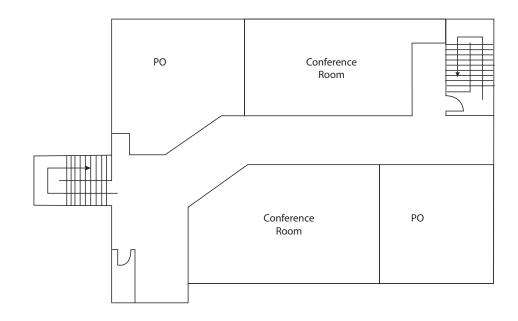

Jack Rosen (425) 289-2221 jack@rosenharbottle.com

www.rosenharbottle.com

# **NEW PROMOTIONAL RATES!**

# For Lease/Sale: Northend Office

## 1,768 SF - 5,594 SF Available

### **FEATURES**:

- Full, Two-Story Building Available
  - 1,768 SF 2nd Floor | 3,826 SF 1st Floor
- TI Allowance Offered Contact Listing Agent
- Monument Signage Available
- Beautiful, Park-Like Setting
- Quick Access to I-5, Hwy 99 & Everett Mall
- Major Transit & Amenities Nearby on Everett Mall Way
- Just Reduced! Owner/User Sale: \$899,000 (\$161/SF)

Rosen~Harbottle Commercial Real Estate | P.O. Box 5003 Bellevue, WA 98009-5003 phone: (425) 454-3030 fax: (425) 454-6705 | www.rosenharbottle.com

111 SE Everett Mall Way, Everett, WA 98208

## Two-Story Building Available | 5,594 SF

#### Second Floor: 1,768 SF



#### First Floor: 3,826 SF



Floor plans as shown are not to scale and are for example purposes only.

Rosen-Harbottle Commercial Real Estate | P.O. Box 5003 Bellevue, WA 98009-5003 phone: (425) 454-3030 fax: (425) 454-6705 | www.rosenharbottle.com

111 SE Everett Mall Way, Everett, WA 98208

**Main Entrance** 

### **ADDITIONAL PHOTOS**

Monument Signage



#### Reception





### **TI Allowance Offered - Contact Light Agent**



Rosen~Harbottle Commercial Real Estate | P.O. Box 5003 Bellevue, WA 98009-5003 phone: (425) 454-3030 fax: (425) 454-6705 | www.rosenharbottle.com

Abundant Natural Light

111 SE Everett Mall Way, Everett, WA 98208

### **RETAIL TRADE AREA AERIAL**



- 1. FedEx Office
- 2. Furniture Factory Direct
- 3. Outback Steakhouse Great Clips
- 4. Hobby Lobby Rite Aid O