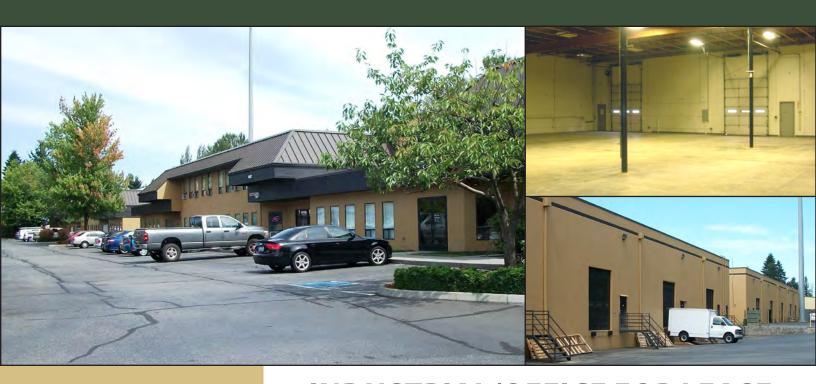

## LYNNWOOD EAST BUSINESS PARK

2027-2031 196th Street SW, Lynnwood, WA 98036

For more information, contact:

ROSEN~HARBOTTLE COMMERCIAL REAL ESTATE

Caleb Farnworth, CCIM (425) 289-2235

calebf@rosenharbottle.com

# INDUSTRIAL/OFFICE FOR LEASE

4,629 SF - 6,078 SF Available

\$1.25/SF Ofc | \$0.65/SF Whse, NNN

#### **FEATURES:**

- DH & GL Loading
- 22' Clear Height
- Great Access to I-5, I-405 & Hwy 99
- HVAC in Warehouse (Suite A-101)
- GC Zone Snohomish County: Industrial, Manufacturing, Retail, Auto, Church, Schools, Fitness
- Abundant Parking
- New Roof, Façade, Monument Sign