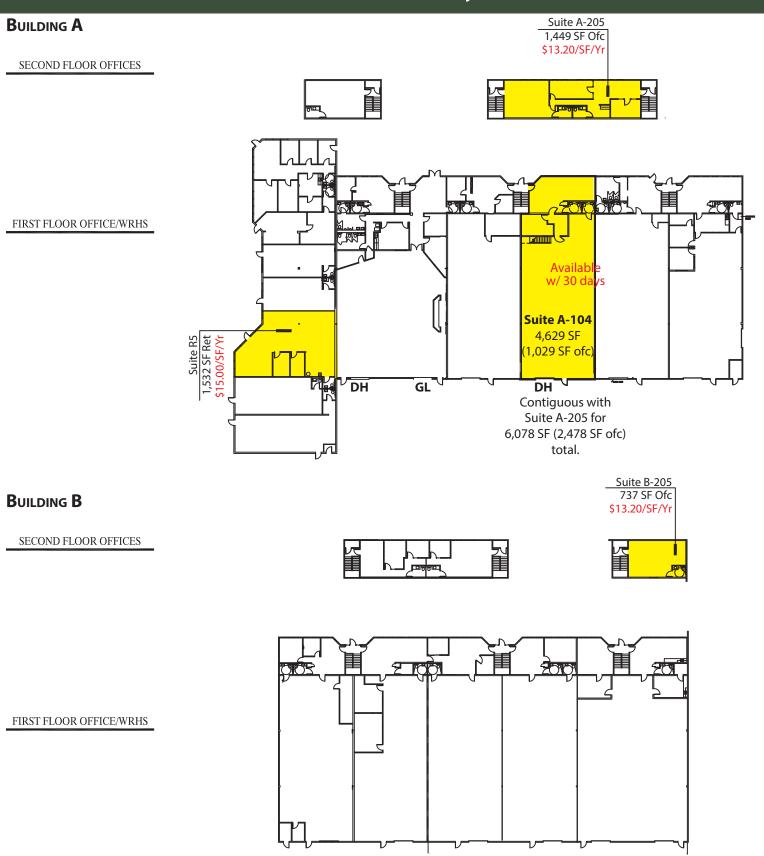

# INDUSTRIAL/OFFICE FOR LEASE

4,629 SF - 6,078 SF Available

\$1.25/SF Ofc | \$0.65/SF Whse, NNN

#### **FEATURES:**

- DH & GL Loading
- 22' Clear Height
- Great Access to I-5, I-405 & Hwy 99
- HVAC in Warehouse (Suite A-101)
- GC Zone Snohomish County: Industrial, Manufacturing, Retail, Auto, Church, Schools, Fitness
- Abundant Parking
- New Roof, Façade, Monument Sign