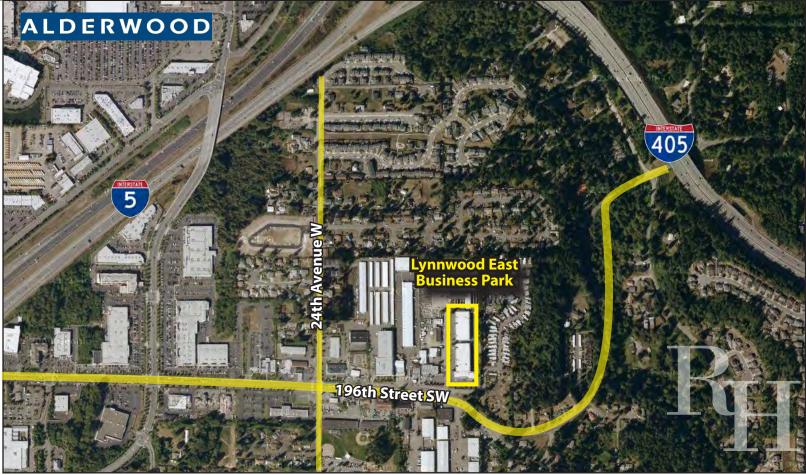

## LYNNWOOD EAST BUSINESS PARK

2027-2031 196th Street SW, Lynnwood, WA 98036

For more information, contact:

ROSEN~HARBOTTLE COMMERCIAL REAL ESTATE

Caleb Farnworth, CCIM (425) 289-2235

calebf@rosenharbottle.com

### LYNNWOOD EAST BUSINESS PARK

2027 - 2031 196th Street SW, Lynnwood, WA 98036

Rosen~Harbottle Commercial Real Estate | P.O. Box 5003 Bellevue, WA 98009-5003 phone: (425) 454-3030 fax: (425) 454-6705 | www.rosenharbottle.com