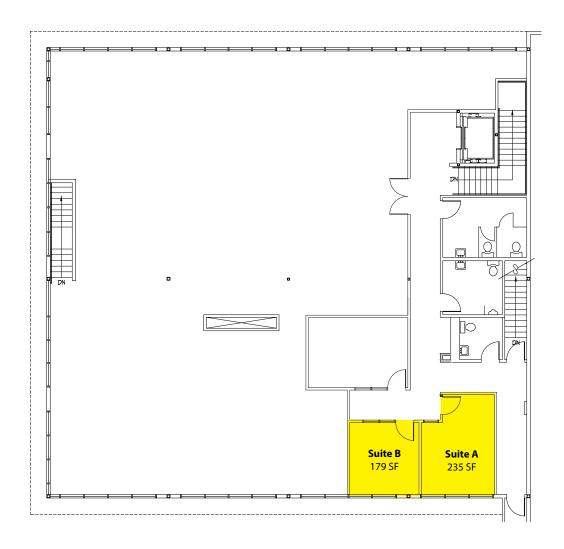

Executive Suites (E2) Also Available 179 SF - 235 SF

21107-21291 State Route 410 E, Bonney Lake, WA 98391

### **EXECUTIVE SUITES - SUITE E-2**

| Suite | SF     | Rent/Month         |    |
|-------|--------|--------------------|----|
| Α     | 235 SF | \$600, Gross       |    |
| В     | 179 SF | \$500, Gross       |    |
| -C    | 246 SF | \$500, Gross Lease | d! |