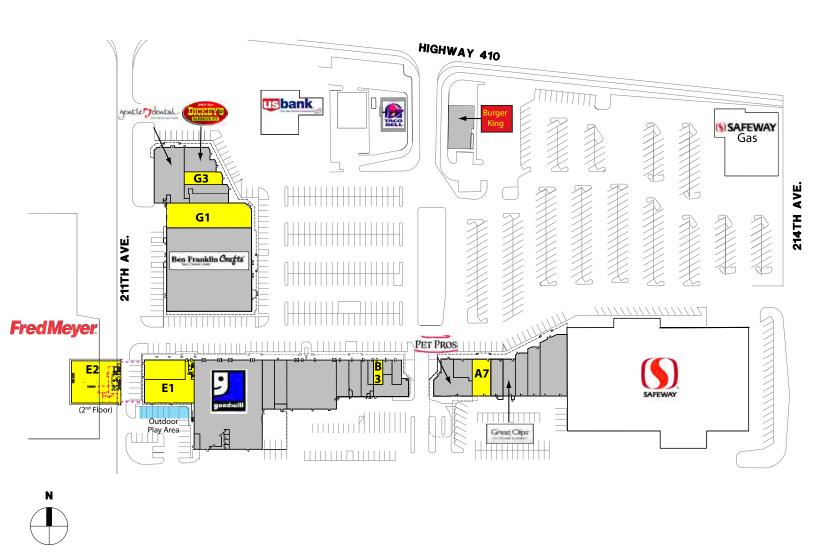

### **FEATURES:**

- Former Restaurant Ready for New Operator (1,264 SF) (pg 3)
- Outdoor Daycare/Play Area Available (pg 4)
- New Executive Suites Construction Underway (pg 5)
- Frontage on SR 410
- Neighboring Anchors: New Walmart, Fred Meyer, Lowe's
   & Home Depot
- Tenants Include Ben Franklin, PetPros, Goodwill, Great Clips, Burger King & Taco Bell
- 44,000+ Cars per Day on SR 410

21107-21291 State Route 410 E, Bonney Lake, WA 98391

| SUITE | SQUARE FEET          | RATE       |
|-------|----------------------|------------|
| A-7   | 1,800 SF             | \$24.00/SF |
| B-3   | 607 SF               | \$24.00/SF |
| E-1   | 5,134 SF - 10,951 SF | \$11.00/SF |
| E-2   | 5,078 SF - 5,817 SF  | \$16.00/SF |
| G-1   | 5,516 SF             | \$24.00/SF |
| G-3   | 1,264 SF             | \$24.00/SF |

Executive Suites (E2) Also Available 179 SF - 235 SF

21107-21291 State Route 410 E, Bonney Lake, WA 98391

### **RESTAURANT SPACE - SUITE G-3**

| Suite | SF       | Rent/SF    |  |
|-------|----------|------------|--|
| G-3   | 1,264 SF | \$24.00/SF |  |

### **ENDCAP - SUITES E-1 & E-2**

#### **UP TO 10,951 SF AVAILABLE**

| Suite      | SF             | Rent/SF    |
|------------|----------------|------------|
| E1         | 5,134 SF       | \$11.00/SF |
| E2         | 5,078-5,817 SF | \$16.00/SF |
| Contiguous | 10,951 SF      | \$11.00/SF |