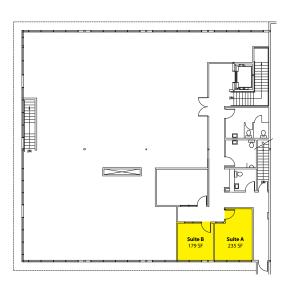

Executive Suites (E2) Also Available 179 SF - 235 SF

21107-21291 State Route 410 E, Bonney Lake, WA 98391

### **EXECUTIVE SUITES - SUITE E-2**

| Suite | SF     | Rent/Month         |    |
|-------|--------|--------------------|----|
| Α     | 235 SF | \$600, Gross       |    |
| В     | 179 SF | \$500, Gross       |    |
| -C    | 246 SF | \$500, Gross Lease | d! |