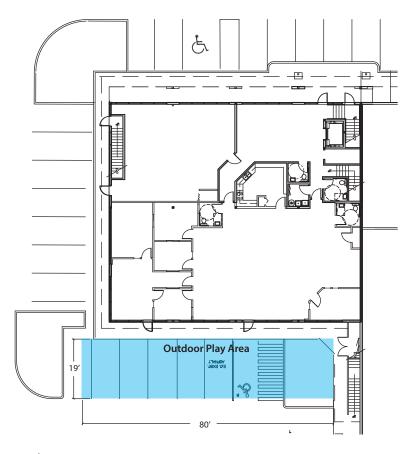

#### **Features:**

- Recently Renovated Space
  - New Carpet & Paint
  - Updated Kitchenette
- Great Natural Light
- Sprinklered
- Outdoor Play Area Available