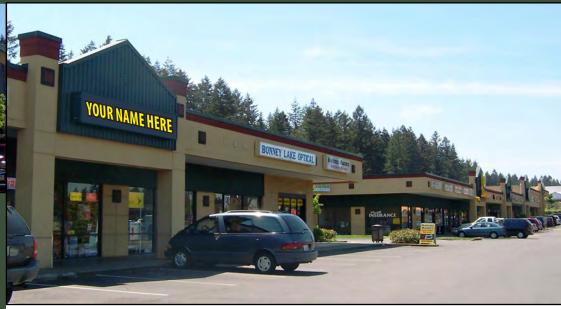

### **ENDCAP - SUITES E-1 & E-2**

#### **UP TO 10,951 SF AVAILABLE**

| Suite      | SF             | Rent/SF    |
|------------|----------------|------------|
| E1         | 5,134 SF       | \$11.00/SF |
| E2         | 5,078-5,817 SF | \$16.00/SF |
| Contiguous | 10,951 SF      | \$11.00/SF |

#### **Ideal Uses:**

• Office, Medical, Daycare, Tutoring, Martial Arts

#### **Features:**

- Recently Renovated Space
  - New Carpet & Paint
  - Updated Kitchenette
- Great Natural Light
- Sprinklered
- Outdoor Play Area Available