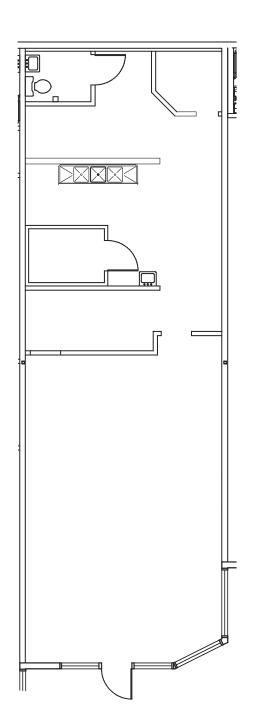

### Suite E2 - Second Floor

5,078 SF - 5,817 SF

#### Suite E1 - First Floor

5,134 SF

21107-21291 State Route 410 E, Bonney Lake, WA 98391

### **EXECUTIVE SUITES - SUITE E-2**

| Suite | SF     | Rent/Month         |    |
|-------|--------|--------------------|----|
| Α     | 235 SF | \$600, Gross       |    |
| В     | 179 SF | \$500, Gross       |    |
| -C    | 246 SF | \$500, Gross Lease | d! |