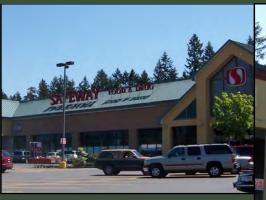

21107-21291 State Route 410 E, Bonney Lake, WA 98391

### **SAFEWAY ANCHORED RETAIL CENTER**

607 SF - 10,951 SF Available \$11.00/SF - \$24.00/SF, NNN

### **FEATURES:**

- Former Restaurant Ready for New Operator (1,264 SF) (pg 3)
- Outdoor Daycare/Play Area Available (pg 4)
- New Executive Suites Construction Underway (pg 5)
- Frontage on SR 410
- Neighboring Anchors: New Walmart, Fred Meyer, Lowe's
   & Home Depot
- Tenants Include Ben Franklin, PetPros, Goodwill, Great Clips, Burger King & Taco Bell
- 44,000+ Cars per Day on SR 410