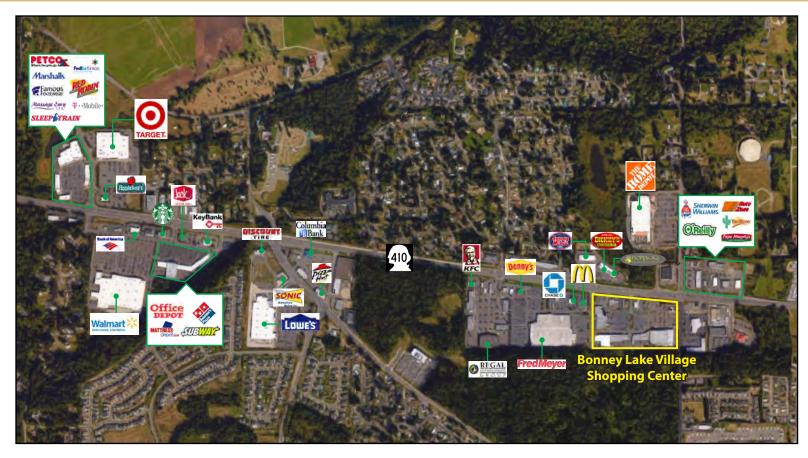

### **FEATURES:**

- Former Restaurant Ready for New Operator (1,264 SF) (pg 3)
- Outdoor Daycare/Play Area Available (pg 4)
- New Executive Suites Construction Underway (pg 5)
- Frontage on SR 410
- Neighboring Anchors: New Walmart, Fred Meyer, Lowe's
   & Home Depot
- Tenants Include Ben Franklin, PetPros, Goodwill, Great Clips, Burger King & Taco Bell
- 44,000+ Cars per Day on SR 410