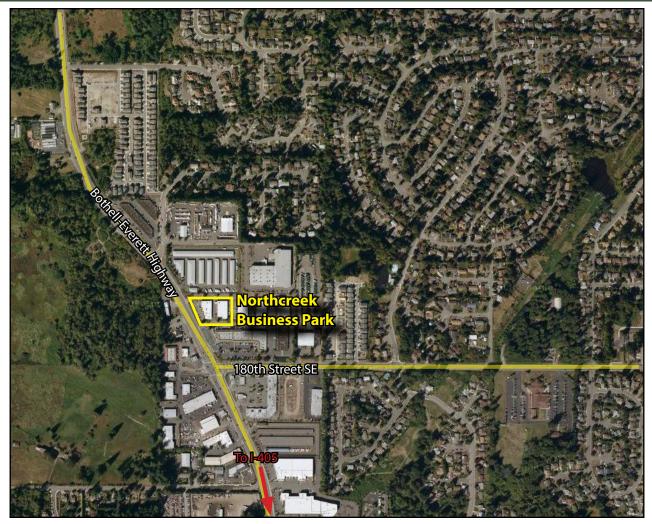

### **NORTHCREEK BUSINESS PARK**

17901 Bothell-Everett Highway, Bothell, WA 98012

#### **FEATURES:**

- Bothell-Everett Highway Frontage
- Monument & Pylon Signage Available
- 31,000 Cars per Day on Bothell-Everett Hwy
- Ample Glass
- Grade-Level Loading
- Quality Concrete-Tilt

Rosen~Harbottle Commercial Real Estate | P.O. Box 5003 Bellevue, WA 98009-5003 phone: (425) 454-3030 fax: (425) 454-6705 | www.rosenharbottle.com