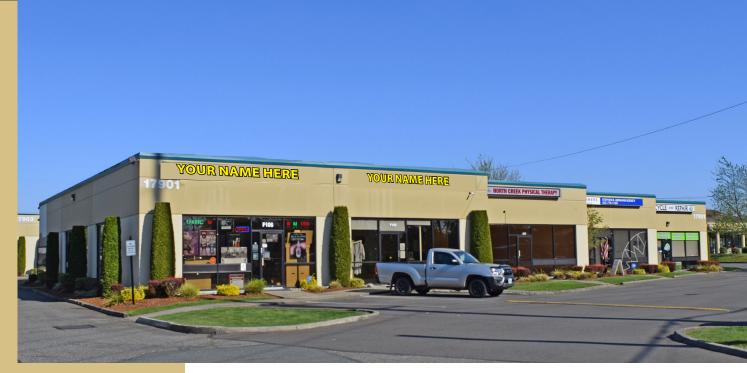

# **NORTHCREEK BUSINESS PARK**

17901 Bothell-Everett Highway, Bothell, WA 98012

For more information, contact:

### **HIGH-VISIBILITY ENDCAP SPACE**

### 1,641 - 2,501 SF Available

\$21.00/SF, NNN

#### **FEATURES:**

- Bothell-Everett Highway Frontage
- Monument & Pylon Signage Available
- 31,000 Cars per Day on Bothell-Everett Hwy
- Ample Glass
- Grade-Level Loading
- Quality Concrete-Tilt

Rosen~Harbottle Commercial Real Estate | P.O. Box 5003 Bellevue, WA 98009-5003 phone: (425) 454-3030 fax: (425) 454-6705 | www.rosenharbottle.com