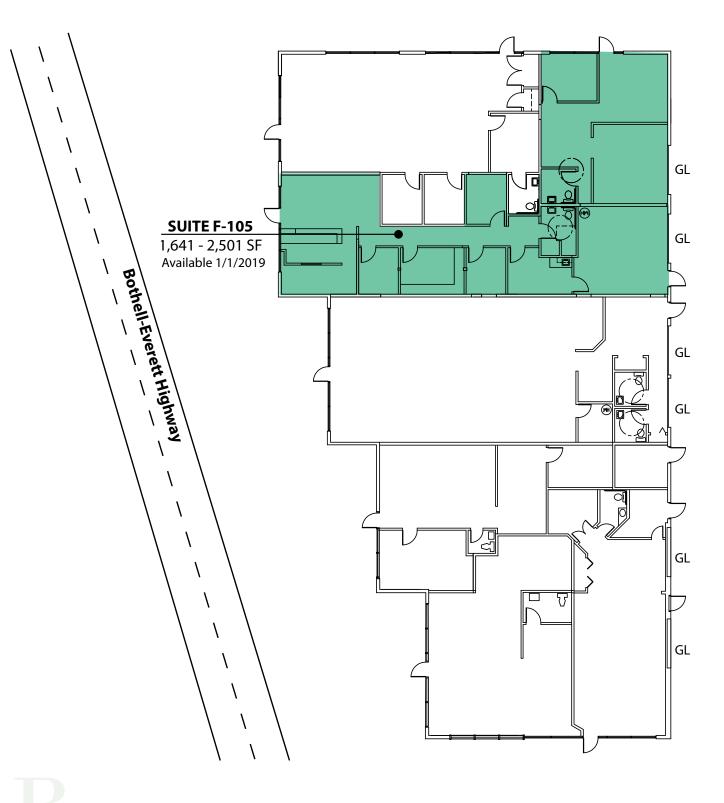

### **HIGH-VISIBILITY ENDCAP SPACE**

### 1,641 - 2,501 SF Available

\$21.00/SF, NNN

#### **FEATURES:**

- Bothell-Everett Highway Frontage
- Monument & Pylon Signage Available
- 31,000 Cars per Day on Bothell-Everett Hwy
- Ample Glass
- Grade-Level Loading
- Quality Concrete-Tilt

Rosen~Harbottle Commercial Real Estate | P.O. Box 5003 Bellevue, WA 98009-5003 phone: (425) 454-3030 fax: (425) 454-6705 | www.rosenharbottle.com