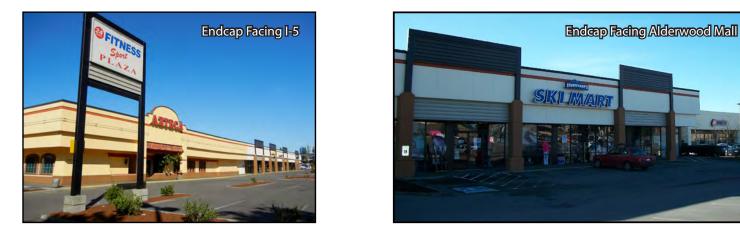

#### **FEATURES:**

- Endcap Space Facing I-5: Up to 11,000 SF
- Endcap Space Facing Alderwood Mall: 5,060 SF
- High-Exposure Retail Shopping Center
- Frontage on Alderwood Mall Blvd Near I-5
- Directly Across from Alderwood Mall
- 198,000 Cars per Day on I-5 20,000+ Cars per Day on 28th Avenue
- Tenants Include 24 Hour Fitness, Deep Roots Tattoo, Chop It Up Barbershop & Dayspa