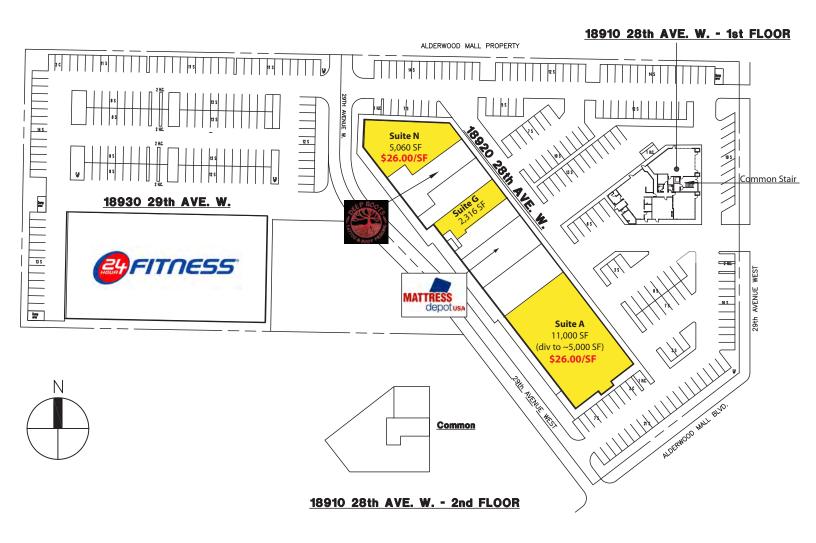

### **BEST SPACE IN ALDERWOOD!** 823 SF - 11,000 SF Available \$22.00-\$26.00 / SF, NNN

#### **FEATURES:**

- Endcap Space Facing I-5: Up to 11,000 SF
- Endcap Space Facing Alderwood Mall: 5,060 SF
- High-Exposure Retail Shopping Center
- Frontage on Alderwood Mall Blvd Near I-5
- Directly Across from Alderwood Mall
- 198,000 Cars per Day on I-5 20,000+ Cars per Day on 28th Avenue
- Tenants Include 24 Hour Fitness, Deep Roots Tattoo, Chop It Up Barbershop & Dayspa