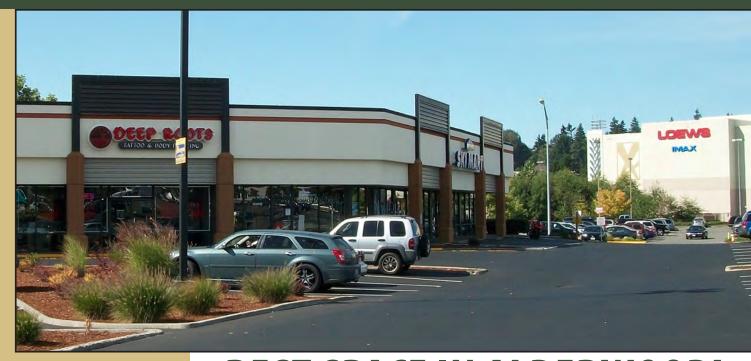

# Alderwood East Shopping Center

18910-18930 28th Avenue W, Lynnwood, WA 98036

For more information, contact:

### **BEST SPACE IN ALDERWOOD!** 823 SF - 11,000 SF Available \$22.00-\$26.00 / SF, NNN

#### **FEATURES:**

- Endcap Space Facing I-5: Up to 11,000 SF
- Endcap Space Facing Alderwood Mall: 5,060 SF
- High-Exposure Retail Shopping Center
- Frontage on Alderwood Mall Blvd Near I-5
- Directly Across from Alderwood Mall
- 198,000 Cars per Day on I-5 20,000+ Cars per Day on 28th Avenue
- Tenants Include 24 Hour Fitness, Deep Roots Tattoo, Chop It Up Barbershop & Dayspa