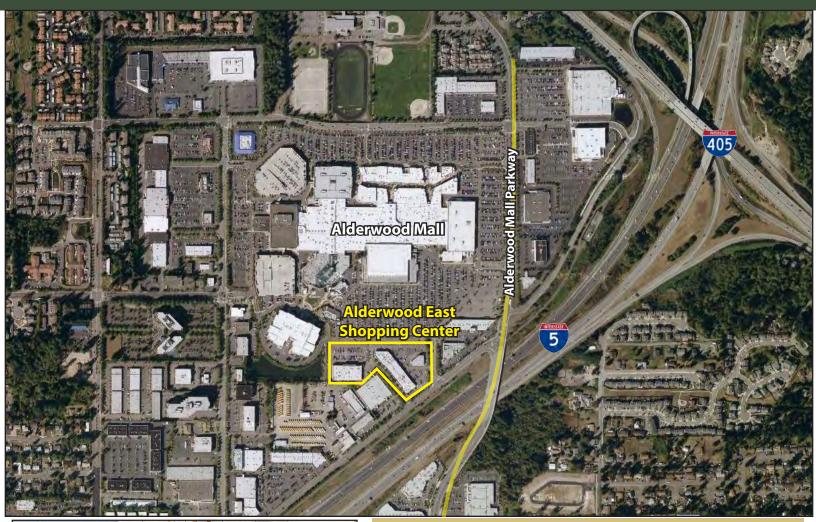

# Alderwood East Shopping Center

18910-18930 28th Avenue W, Lynnwood, WA 98036

For more information, contact:

## ALDERWOOD EAST SHOPPING CENTER

18910-18930 28th Avenue W, Lynnwood, WA 98036

Rosen~Harbottle Commercial Real Estate | P.O. Box 5003 Bellevue, WA 98009-5003 phone: (425) 454-3030 fax: (425) 454-6705 | www.rosenharbottle.com

### ALDERWOOD EAST SHOPPING CENTER 18910-18930 28th Avenue W, Lynnwood, WA 98036

For more information, contact: