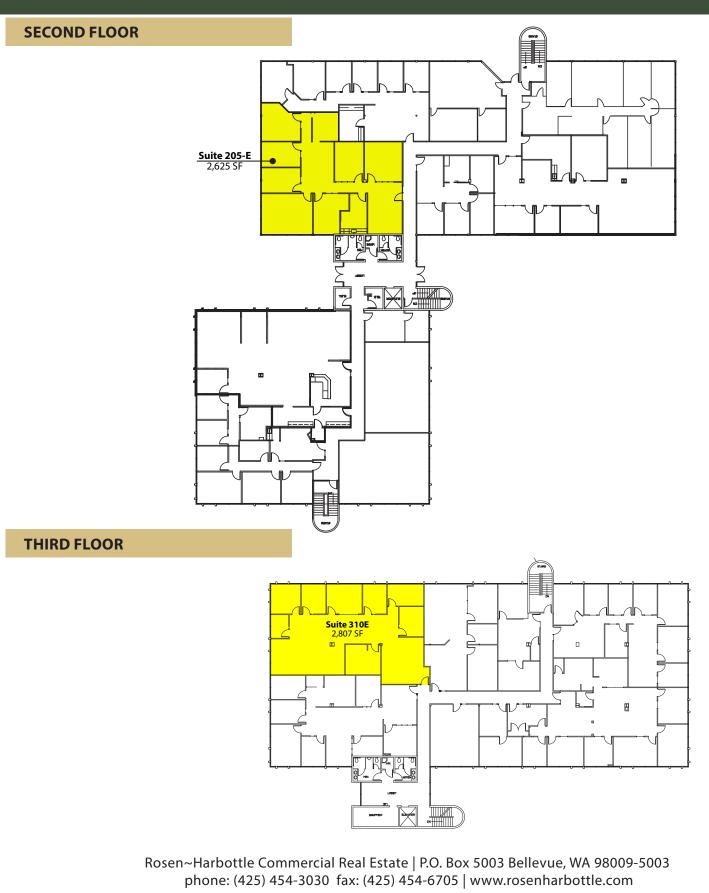

## 2,730 SF & 2,807 SF Available \$26.00 / SF, Full-Service

### **Park Heights Building**

1800 112<sup>™</sup> Avenue NE, Bellevue, WA 98004

The information provided has been obtained from sources believed reliable. While we do not doubt its accuracy, we have not verified and make no guarantee, warranty or representation about it. It is your sole responsibility to independently confirm its accuracy and completeness.

### **Park Heights Building**

1800 112<sup>TH</sup> AVENUE NE, BELLEVUE, WA 98004

For more information, contact:

ROSEN~HARBOTTLE COMMERCIAL REAL ESTATE

Grant Rubenstein (425) 289-2220 grant@rosenharbottle.com