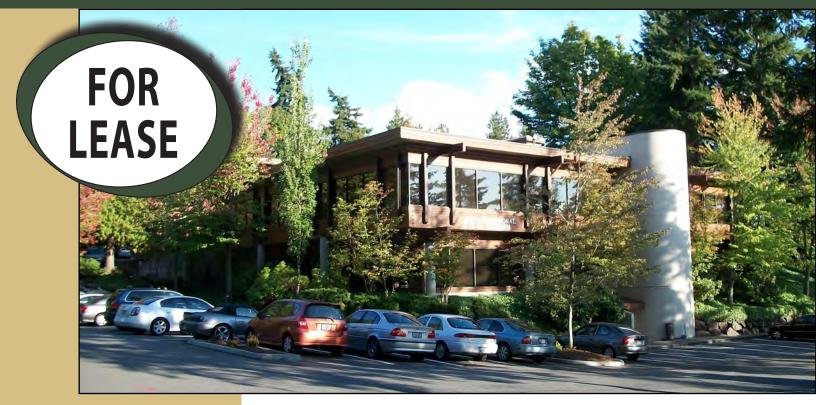

# Park Heights Building

1800 112<sup>™</sup> Avenue NE, Bellevue, WA 98004

For more information, contact:

## 2,730 SF & 2,807 SF Available \$26.00 / SF, Full-Service

### **FEATURES:**

- Highly Desirable 112<sup>th</sup> Avenue Location
- Close-In Bellevue Location
- Free Surface Parking
- Across from Hidden Valley Park
- Extensive Glass Line

Rosen~Harbottle Commercial Real Estate | P.O. Box 5003 Bellevue, WA 98009-5003 phone: (425) 454-3030 fax: (425) 454-6705 | www.rosenharbottle.com