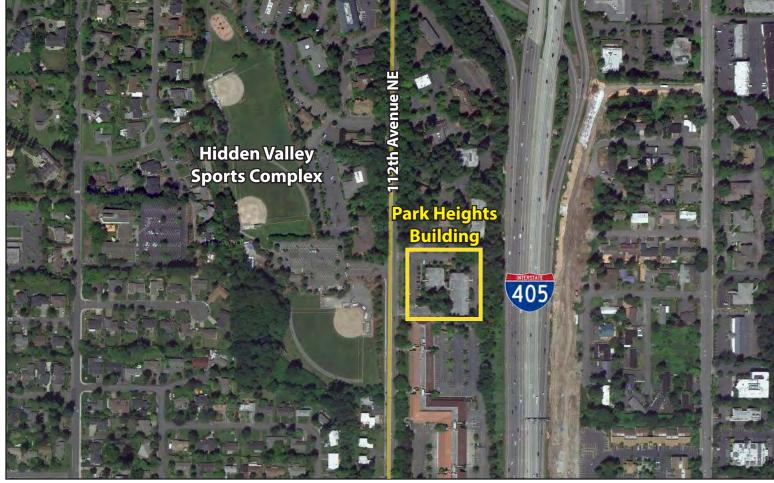

### **FEATURES:**

- Highly Desirable 112<sup>th</sup> Avenue Location
- Close-In Bellevue Location
- Free Surface Parking
- Across from Hidden Valley Park
- Extensive Glass Line

Rosen~Harbottle Commercial Real Estate | P.O. Box 5003 Bellevue, WA 98009-5003 phone: (425) 454-3030 fax: (425) 454-6705 | www.rosenharbottle.com

### **Park Heights Building**

1800 112<sup>TH</sup> AVENUE NE, BELLEVUE, WA 98004

For more information, contact:

ROSEN~HARBOTTLE COMMERCIAL REAL ESTATE

Grant Rubenstein (425) 289-2220 grant@rosenharbottle.com