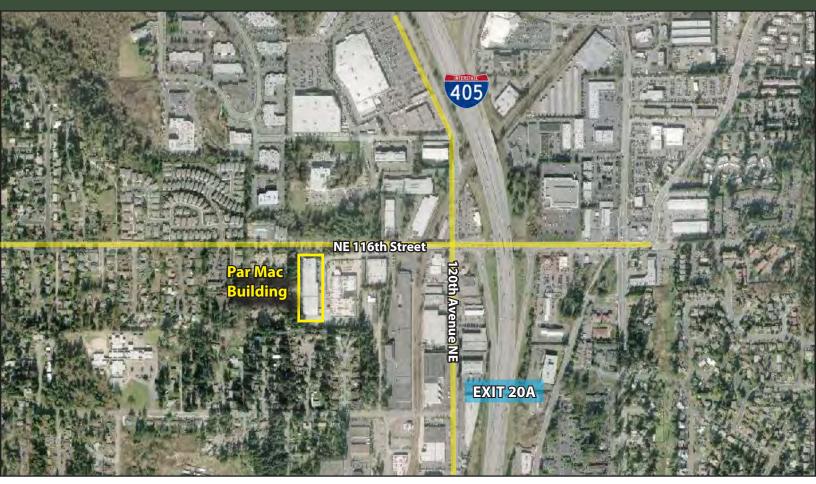

## **FEATURES:**

- Up to 27,548 SF Available (3,195 SF Office)
  - Divisible to 13,462 SF
- 63,148 SF Building
- NNN Expenses: \$0.19 / SF
- Retail Frontage on NE 116th Street
- Additional Office Built-to-Suit
- Ideal for Showroom & Manufacturing
- Dock & Oversized Grade-Level Loading Doors
- Immediate Access to I-405
- Dedicated Parking Lot
- 24' Clear Height | Ample 3-Phase Power | Sprinklered

# **PAR MAC BUILDING** 11615 NE 116th Street, Kirkland, WA 98034

NE 116th Street

The information provided has been obtained from sources believed reliable. While we do not doubt its accuracy, we have not verified and make no guarantee, warranty or representation about it. It is your sole responsibility to independently confirm its accuracy and completeness.