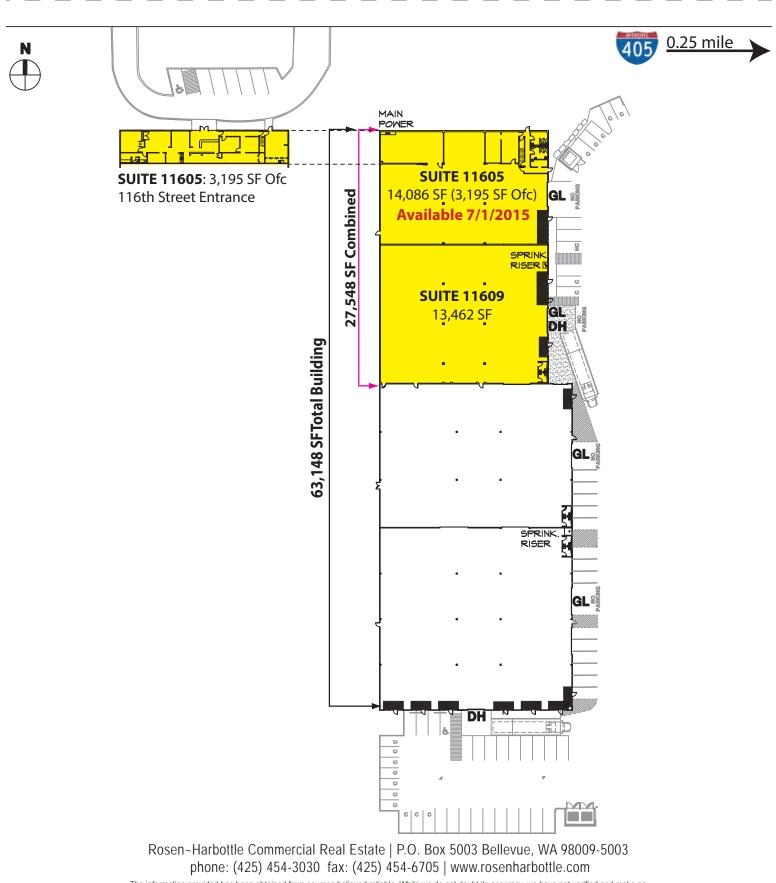

## **FEATURES:**

- Up to 27,548 SF Available (3,195 SF Office)
  - Divisible to 13,462 SF
- 63,148 SF Building
- NNN Expenses: \$0.19 / SF
- Retail Frontage on NE 116th Street
- Additional Office Built-to-Suit
- Ideal for Showroom & Manufacturing
- Dock & Oversized Grade-Level Loading Doors
- Immediate Access to I-405
- Dedicated Parking Lot
- 24' Clear Height | Ample 3-Phase Power | Sprinklered