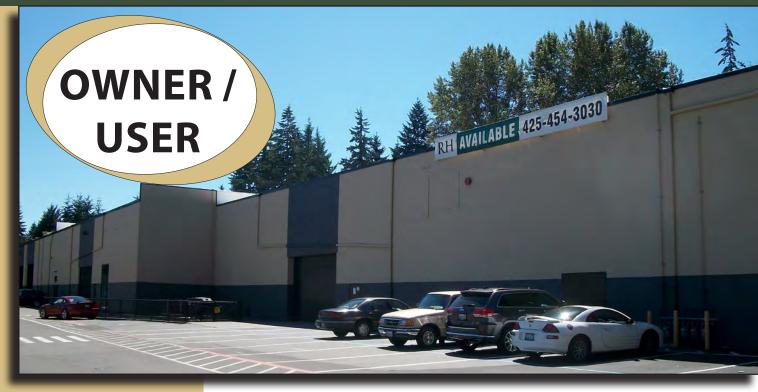

# **PAR MAC BUILDING** 11615 NE 116th Street, Kirkland, WA 98034

# FOR SALE: \$7,000,000 (\$111/SF)

## **FOR LEASE:** \$0.65 / SF Whse | \$1.20/SF Ofc

## **FEATURES:**

- Up to 27,548 SF Available (3,195 SF Office)
  - Divisible to 13,462 SF
- 63,148 SF Building
- NNN Expenses: \$0.19 / SF
- Retail Frontage on NE 116th Street
- Additional Office Built-to-Suit
- Ideal for Showroom & Manufacturing
- Dock & Oversized Grade-Level Loading Doors
- Immediate Access to I-405
- Dedicated Parking Lot
- 24' Clear Height | Ample 3-Phase Power | Sprinklered