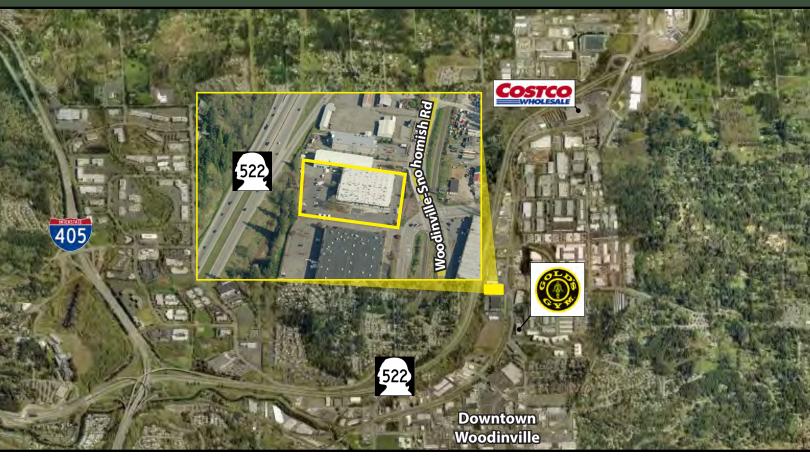

### **BEAR CREEK PLAZA**

19011 Woodinville-Snohomish Road NE, Woodinville, WA 98072

#### **BUILDING FEATURES:**

- Quick Access to SR-522 & I-405
- High Visibility to Woodinville-Snohomish Road & SR-522
- Building Signage Available
- Elevator
- Abundant Parking
- Close to Downtown Woodinville, Costco & Wineries