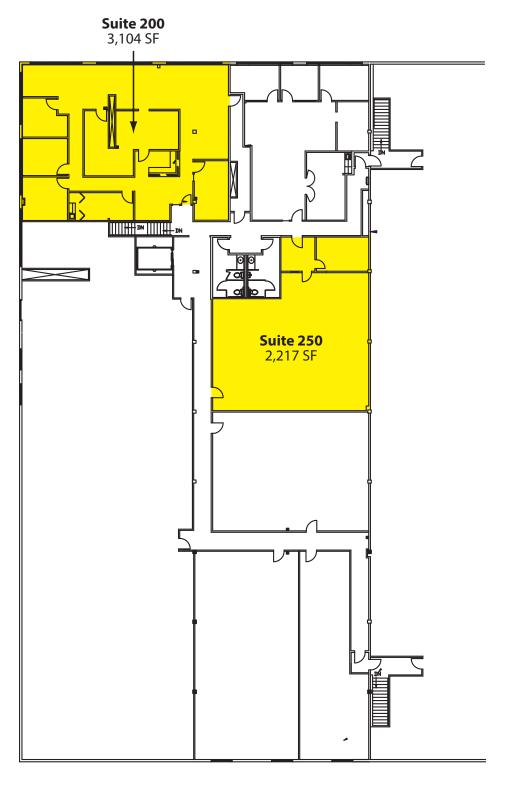

### **Two Distinct Spaces Available**

- **3,104 SF** (Suite 200) | **\$15.50/SF, Gross** 
  - High-Image Office Space with Expansive Windowline
  - 3 POs, Conference Room, Kitchenette & Open Area
  - Tenant Improvement Dollars Available
- 2,217 SF (Suite 250) | \$14.50/SF, Gross
  - Ideal for Open Office or Recreational Use
  - 1 PO, Reception & Open Area
  - Tenant Improvement Dollars Available

#### **SECOND FLOOR**

Rosen~Harbottle Commercial Real Estate | P.O. Box 5003 Bellevue, WA 98009-5003 phone: (425) 454-3030 fax: (425) 454-6705 | www.rosenharbottle.com