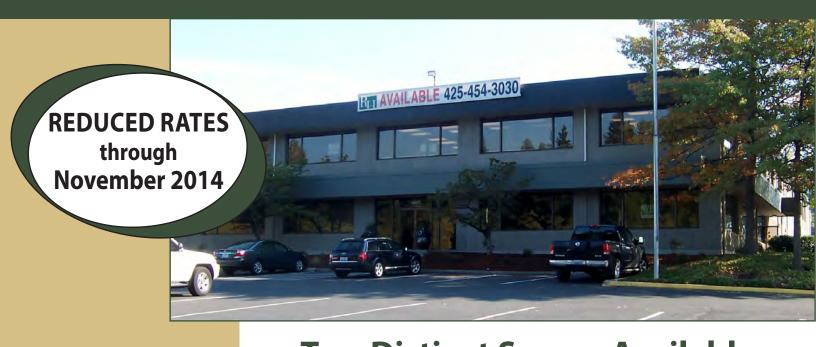

### **BEAR CREEK PLAZA**

19011 Woodinville-Snohomish Road NE, Woodinville, WA 98072

### **Two Distinct Spaces Available**

- **3,104 SF** (Suite 200) | **\$15.50/SF, Gross** 
  - High-Image Office Space with Expansive Windowline
  - 3 POs, Conference Room, Kitchenette & Open Area
  - Tenant Improvement Dollars Available
- 2,217 SF (Suite 250) | \$14.50/SF, Gross
  - Ideal for Open Office or Recreational Use
  - 1 PO, Reception & Open Area
  - Tenant Improvement Dollars Available

#### **BUILDING FEATURES:**

- Quick Access to SR-522 & I-405
- High Visibility to Woodinville-Snohomish Road & SR-522
- Building Signage Available
- Elevator
- Abundant Parking
- Close to Downtown Woodinville, Costco & Wineries