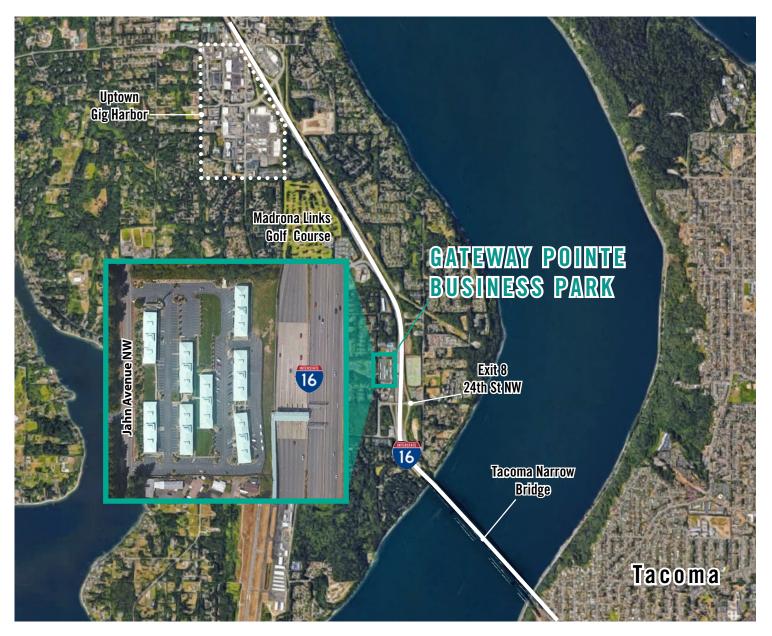

#### **LOCATION MAP**

#### **DRIVE TIME:**

Uptown Gig Harbor: 4 Minutes

Downtown Gig Harbor: 8 Minutes

Downtown Tacoma: 15 Minutes