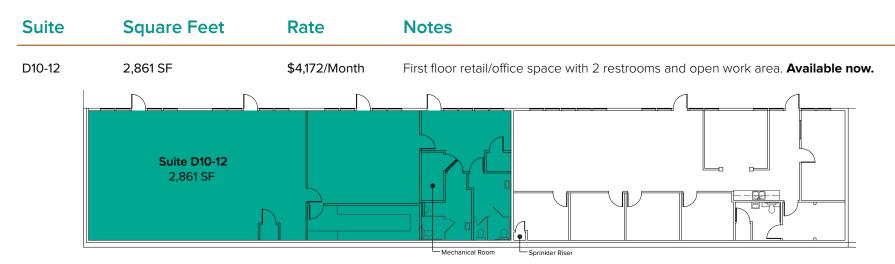

# FLOOR PLAN

| Suite | Square Feet            | Rate          | Notes                                                                                                               |
|-------|------------------------|---------------|---------------------------------------------------------------------------------------------------------------------|
| D1-2  | 2,303 SF - 5,240 SF    | \$3,838/Month | Second floor office space with open work area, private offices, kitchenette, and 2 restrooms. <b>Available now.</b> |
| D-4   | 1,624 SF - 5,240 SF    | \$2,707/Month | Second floor office space with reception, open work area, 3 private offices, and 1 restroom. <b>Available now.</b>  |
| D5-6  | 1,313 SF - 5,240 SF    | \$2,188/Month | Second floor office space with open work area and break room with kitchenette. <b>Available now.</b>                |
|       |                        |               |                                                                                                                     |
|       | Suite D5-6<br>1,313 SF |               | Suite D-4<br>1,624 SF  Suite D1-2<br>2,303 SF                                                                       |
|       |                        |               |                                                                                                                     |