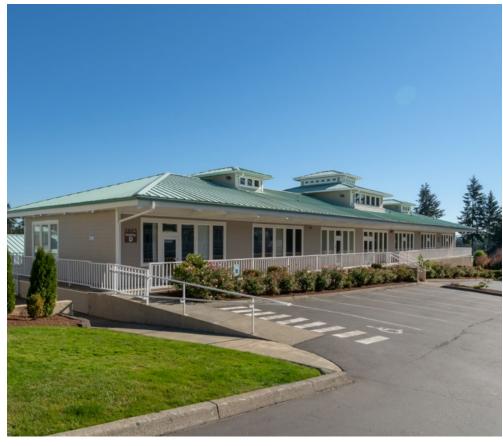

# FLOOR PLAN

| Suite | Square Feet            | Rate          | Notes                                                                                                               |
|-------|------------------------|---------------|---------------------------------------------------------------------------------------------------------------------|
| D1-2  | 2,303 SF - 5,240 SF    | \$3,838/Month | Second floor office space with open work area, private offices, kitchenette, and 2 restrooms. <b>Available now.</b> |
| D-4   | 1,624 SF - 5,240 SF    | \$2,707/Month | Second floor office space with reception, open work area, 3 private offices, and 1 restroom. <b>Available now.</b>  |
| D5-6  | 1,313 SF - 5,240 SF    | \$2,188/Month | Second floor office space with open work area and break room with kitchenette. <b>Available now.</b>                |
|       |                        |               |                                                                                                                     |
|       | Suite D5-6<br>1,313 SF |               | Suite D-4<br>1,624 SF  Suite D1-2<br>2,303 SF                                                                       |
|       |                        |               |                                                                                                                     |

Contiguous 5,240 SF