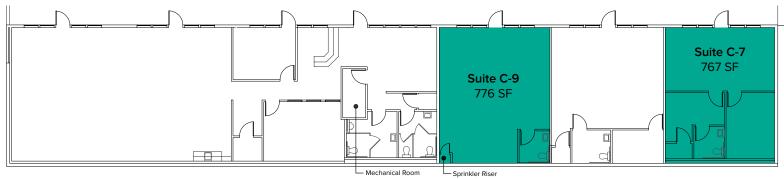

| Suite | Square Feet | Rent          | Notes                                                                                                        |
|-------|-------------|---------------|--------------------------------------------------------------------------------------------------------------|
| C-7   | 767 SF      | \$1,406/Month | First floor retail/office space with 1 private office, 1 restroom, and open work area. <b>Available now.</b> |
| C-9   | 776 SF      | \$1,423/Month | First floor retail/office space with 1 restroom and open work area. <b>Available now.</b>                    |
| П     |             |               |                                                                                                              |