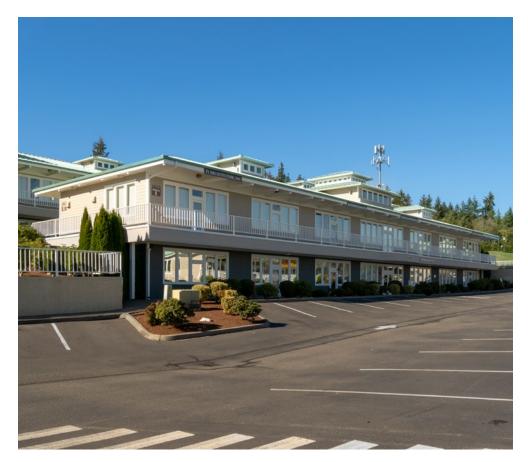

# FLOOR PLAN

| Suite | Square Feet | Rate          | Notes                                                                                                                                              |
|-------|-------------|---------------|----------------------------------------------------------------------------------------------------------------------------------------------------|
| E-1   | 1,544 SF    | \$2,573/Month | Second floor office space with reception area, 4 private rooms, and 1 restroom. <b>Available now.</b>                                              |
| E5-6  | 1,544 SF    | \$2,778/Month | Second floor office space with reception area, 5 private rooms, break room with kitchenette, 1 restroom, and open work area. <b>Available now.</b> |

| Suite | Square Feet | Rate          | Notes                                                                                                                                                    |
|-------|-------------|---------------|----------------------------------------------------------------------------------------------------------------------------------------------------------|
| H4-6  | 2,940 SF    | \$4,900/Month | Second floor retail/office space with reception area, private rooms, break room with kitchenette, 2 restrooms, and open work area. <b>Available now.</b> |
|       |             |               |                                                                                                                                                          |