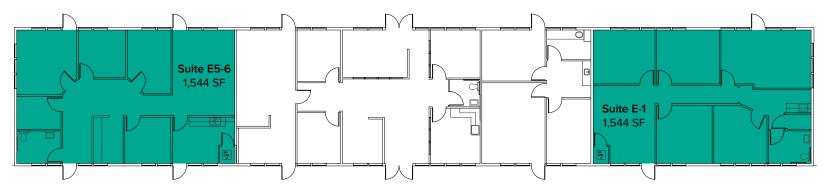

# FLOOR PLAN

| Suite | Square Feet | Rate          | Notes                                                                                                                                              |
|-------|-------------|---------------|----------------------------------------------------------------------------------------------------------------------------------------------------|
| E-1   | 1,544 SF    | \$2,573/Month | Second floor office space with reception area, 4 private rooms, and 1 restroom. <b>Available now.</b>                                              |
| E5-6  | 1,544 SF    | \$2,778/Month | Second floor office space with reception area, 5 private rooms, break room with kitchenette, 1 restroom, and open work area. <b>Available now.</b> |