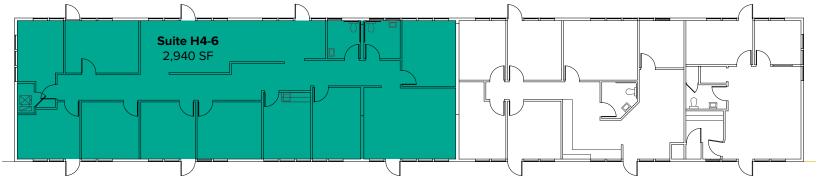

| Suite | Square Feet | Rate          | Notes                                                                                                                                                    |
|-------|-------------|---------------|----------------------------------------------------------------------------------------------------------------------------------------------------------|
| H4-6  | 2,940 SF    | \$4,900/Month | Second floor retail/office space with reception area, private rooms, break room with kitchenette, 2 restrooms, and open work area. <b>Available now.</b> |
|       |             |               |                                                                                                                                                          |