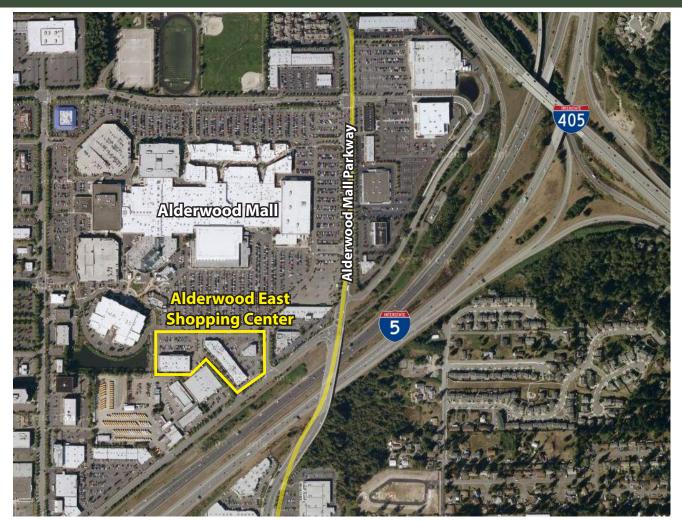

**ALDERWOOD EAST SHOPPING CENTER** 

18910-18930 28th Avenue W, Lynnwood, WA 98036

# ALDERWOOD EAST SHOPPING CENTER

18910-18930 28th Avenue W, Lynnwood, WA 98036

Alderwood East Dale Wa Shopping Center Edmonds, Lynnwood NOROMISH (527) Brie 28th St St Mountlak Terrace w SHINGTO Richmond Beach Richmond Bothell North City (104 Shoreling Sheridan Beach get Sound 9Ve 24th NE 125th St 4<del>1</del> NE 124th St Juanit Bay Par Redmon Kirklar 908 Lake Washington Hunts I Seattle NE 24th S Clyde Hill