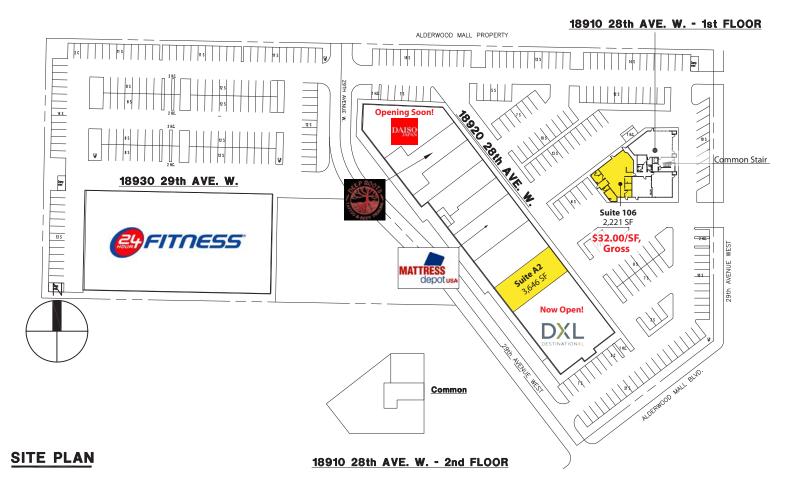

# BEST SPACE IN ALDERWOOD! 2,221 SF\* & 3,646 SF Available \$28.00 / SF, NNN

For more information, contact:

#### **FEATURES:**

- Now Open: Destination XL
- Coming Soon: Daiso Japan
- High-Exposure Retail Shopping Center
- Frontage on Alderwood Mall Blvd Near I-5
- Directly Across from Alderwood Mall
- 198,000 Cars per Day on I-5 20,000+ Cars per Day on 28th Avenue
- Tenants Include 24 Hour Fitness, Deep Roots Tattoo, & Chop It Up Barbershop
- \* 2,221 SF Office/Retail Available \$32.00/SF, Gross

#### **Available Space**

| Suite | Square Footage | Available |
|-------|----------------|-----------|
| A2    | 3,646 SF       | 30 days   |
| 106   | 2,221 SF       | Now       |

Rosen~Harbottle Commercial Real Estate | P.O. Box 5003 Bellevue, WA 98009-5003 phone: (425) 454-3030 fax: (425) 454-6705 | www.rosenharbottle.com