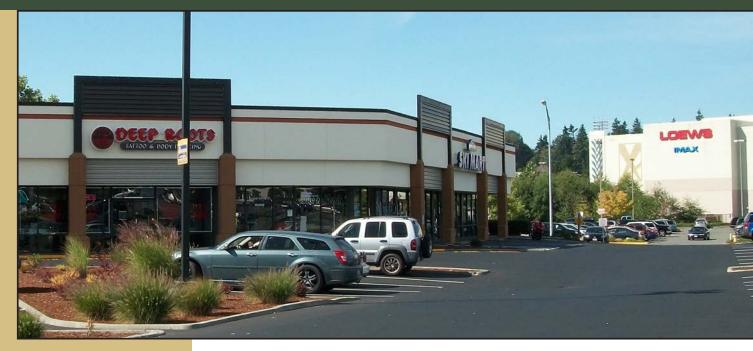

# Alderwood East Shopping Center

18910-18930 28th Avenue W, Lynnwood, WA 98036

#### **FEATURES:**

- Now Open: Destination XL
- Coming Soon: Daiso Japan
- High-Exposure Retail Shopping Center
- Frontage on Alderwood Mall Blvd Near I-5
- Directly Across from Alderwood Mall
- 198,000 Cars per Day on I-5 20,000+ Cars per Day on 28th Avenue
- Tenants Include 24 Hour Fitness, Deep Roots Tattoo, & Chop It Up Barbershop
- \* 2,221 SF Office/Retail Available \$32.00/SF, Gross