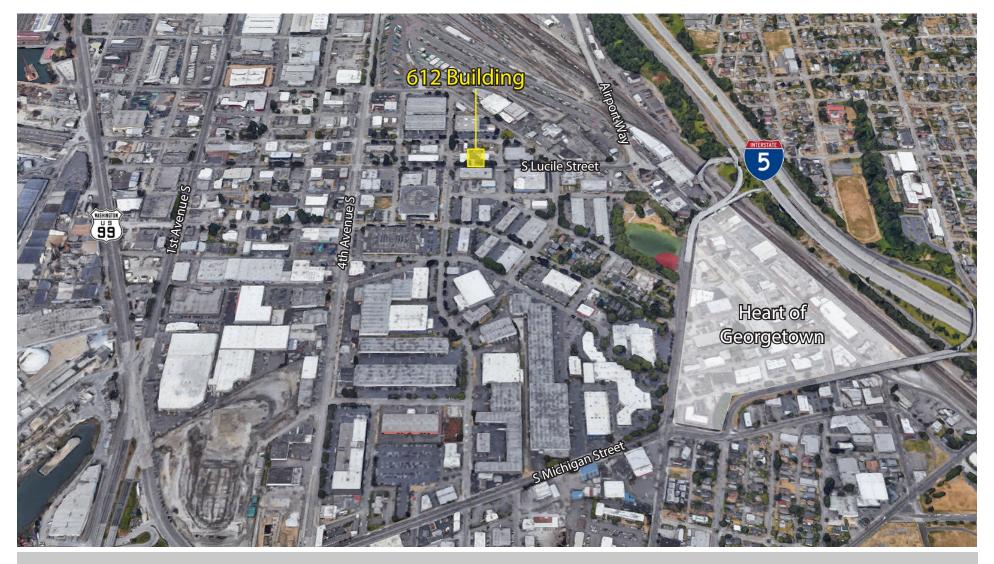

# 612 BUILDING

612 S Lucile Street | Seattle, WA 98108





CREATIVE OFFICE SPACE
1,440 SF Available
\$3,500/Month + Utilities

## **FEATURES:**

- 3 Private Offices and Restroom
- Abundant Parking and HVAC
- Located in Seattle Design Center District
- Close Proximity to Georgetown Restaurants, Breweries, and Retail/Art Shops
- Immediate Access to Airport Way, Hwy-99, and I-5

Caleb Farnworth, CCIM (425) 289-2235 calebf@rosenharbottle.com



### THIRD LEVEL FLOOR PLAN



#### **LOCATION MAP**



#### NEARBY AMENITIES

- Fran's Chocolate Fonda La Catrina
- Georgetown Ballroom
- Machine House Brewery
   Brass Tracks
- Star Brass Lounge

- Wax Sabbath Spa
- Zippy's Giant Burger
- Blu Grouse

- Elysian Brewery
- Forte Coffee Roaster Lect's Soup Stop

- Pho Sriracha
- Maro Polo Bar & Grill
- Sandbox Sports
- Georgetown Brewing
- Krab Jab Studio
- Subway