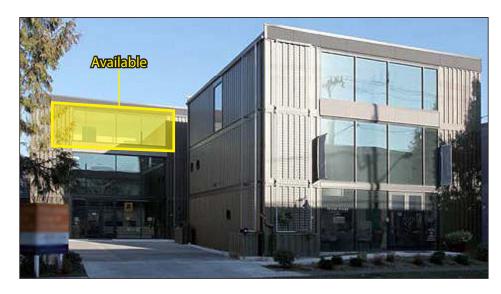

# 612 BUILDING

612 S Lucile Street | Seattle, WA 98108

CREATIVE OFFICE SPACE
1,440 SF Available
\$3,500/Month + Utilities