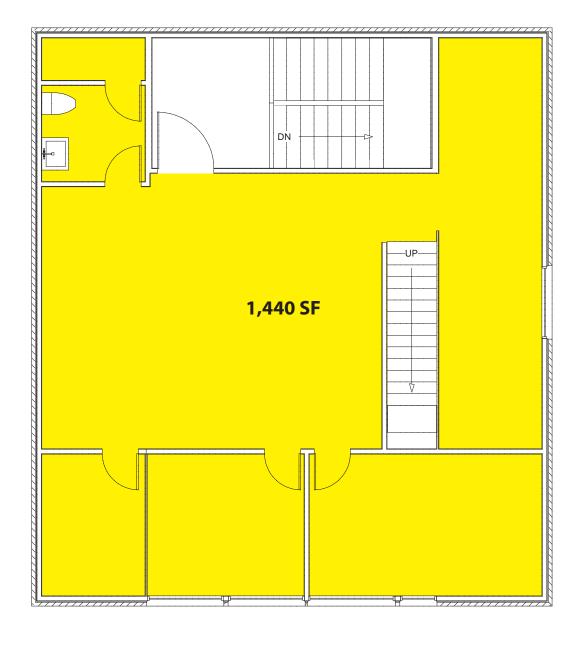

# 612 BUILDING

612 S Lucile Street | Seattle, WA 98108





CREATIVE OFFICE SPACE
1,440 SF Available
\$3,500/Month + Utilities

## **FEATURES:**

- 3 Private Offices and Restroom
- Abundant Parking and HVAC
- Located in Seattle Design Center District
- Close Proximity to Georgetown Restaurants, Breweries, and Retail/Art Shops
- Immediate Access to Airport Way, Hwy-99, and I-5

Caleb Farnworth, CCIM (425) 289-2235 calebf@rosenharbottle.com



### THIRD LEVEL FLOOR PLAN



#### **LOCATION MAP**



#### NEARBY AMENITIES

- Fran's Chocolate Fonda La Catrina
- Georgetown Ballroom
- Machine House Brewery
   Brass Tracks
- Star Brass Lounge

- Wax Sabbath Spa
- Zippy's Giant Burger
- Blu Grouse

- Elysian Brewery
- Forte Coffee Roaster Lect's Soup Stop

- Pho Sriracha
- Maro Polo Bar & Grill
- Sandbox Sports
- Georgetown Brewing
- Krab Jab Studio
- Subway