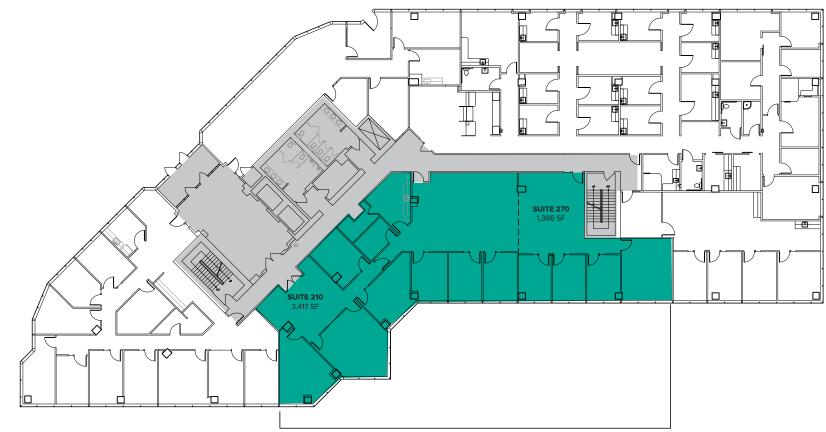

# **SECOND FLOOR**

| Suite | Square Feet | Rate            | Notes                                                                                                                                                               |
|-------|-------------|-----------------|---------------------------------------------------------------------------------------------------------------------------------------------------------------------|
| 210   | 3,417 SF    | \$23.00/SF, NNN | Second floor office space with reception, kitchenette, 6 private offices on window line, 2 conference rooms, open work area, and storage room. Contiguous with 270. |
| 270   | 1,386 SF    | \$23.00/SF, NNN | Second floor office 3 private offices on window line, conference room, and open work area. Contiguous with 210.                                                     |

Contiguous: 4,308 SF