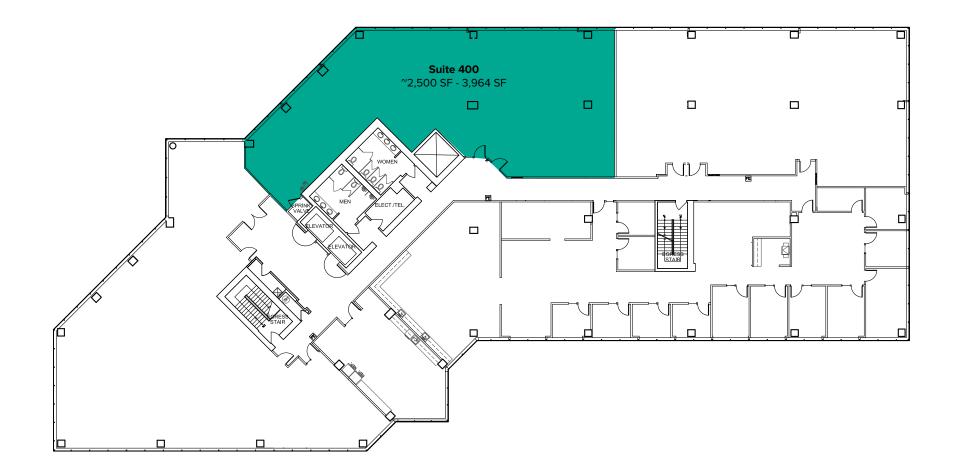

### FOURTH FLOOR

| Suite | Square Feet          | Rate            | Notes                                                                                             |
|-------|----------------------|-----------------|---------------------------------------------------------------------------------------------------|
| 400   | ~2,500 SF - 3,964 SF | \$23.00/SF, NNN | Fourth floor office space with open work area. Tenant improvements available. Avail-<br>able now. |