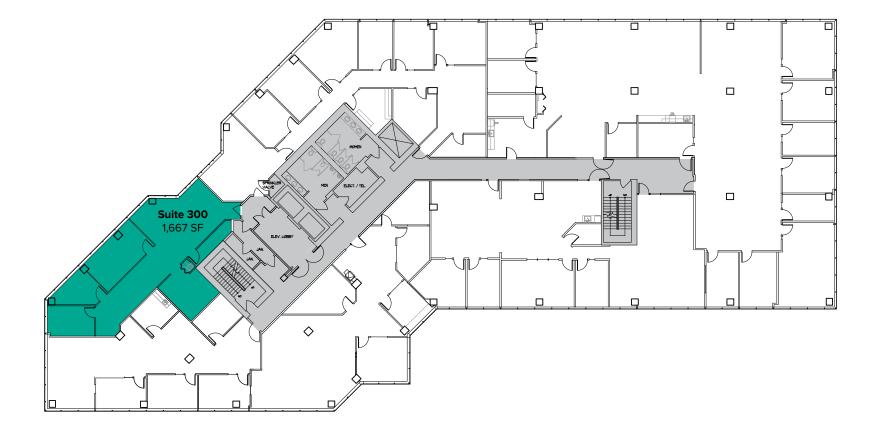

### THIRD FLOOR

| Suite | Square Feet | Rate            | Notes                                                                                        |
|-------|-------------|-----------------|----------------------------------------------------------------------------------------------|
| 300   | 1,667 SF    | \$23.00/SF, NNN | Third floor office with 2 private offices, conference room, and open area. Available 1/1/25. |