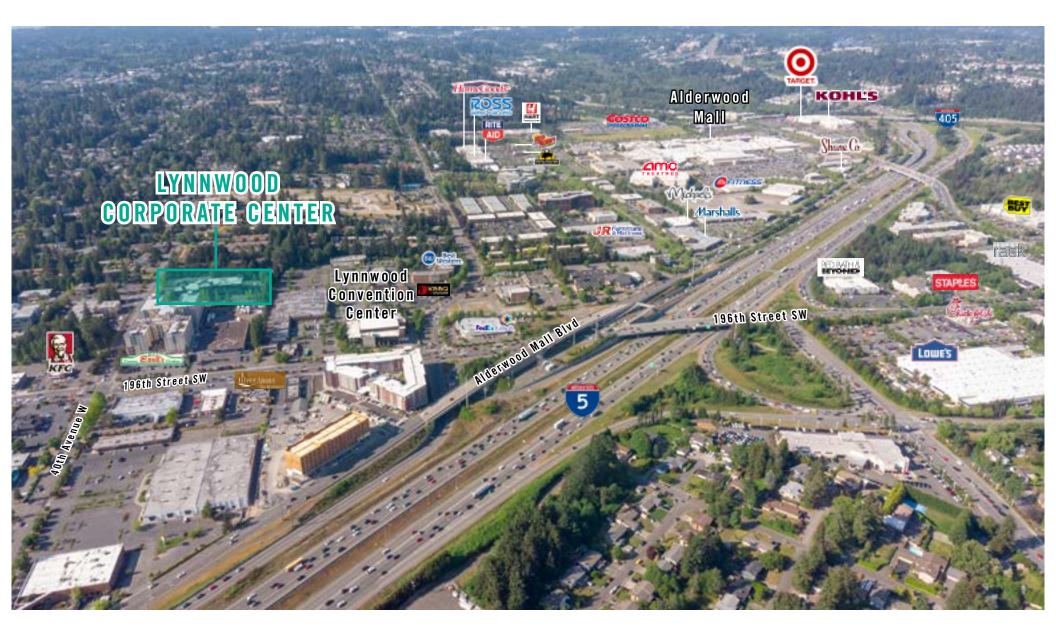

|
|-------|-------------|-----------------|----------------------------------------------------------------------------------------------|
| 300   | 1,667 SF    | \$23.00/SF, NNN | Third floor office with 2 private offices, conference room, and open area. Available 1/1/25. |





### FOURTH FLOOR

| Suite | Square Feet          | Rate            | Notes                                                                                             |
|-------|----------------------|-----------------|---------------------------------------------------------------------------------------------------|
| 400   | ~2,500 SF - 3,964 SF | \$23.00/SF, NNN | Fourth floor office space with open work area. Tenant improvements available. Avail-<br>able now. |





# LOCATION MAP