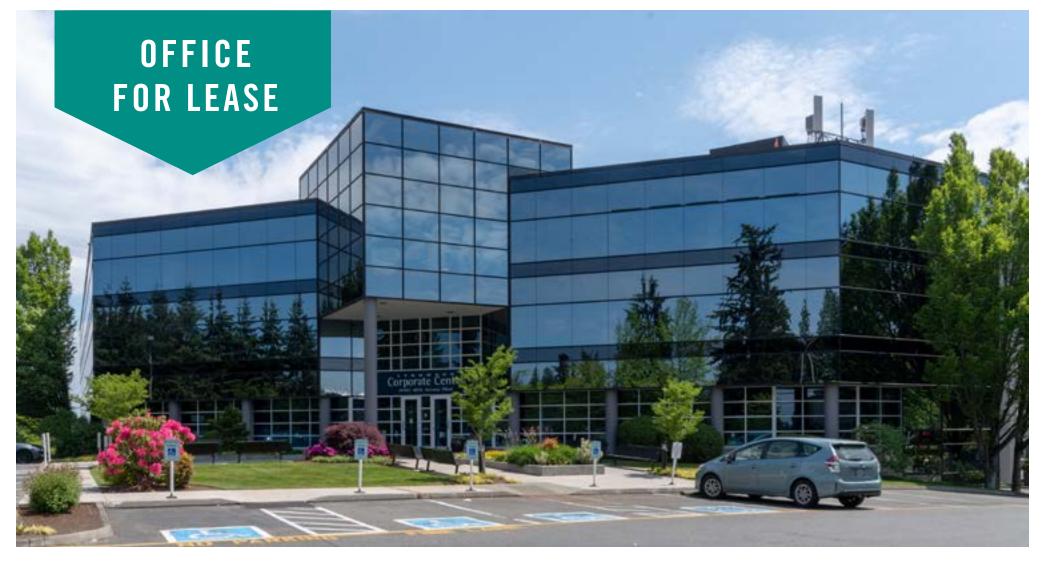

## LYNNWOOD CORPORATE CENTER

### 19401 40th Avenue W | Lynnwood, WA

### CLASS A OFFICE SPACE MINUTES FROM LYNNWOOD CONVENTION CENTER

### 1,386 SF - 4,308 SF Available \$23.00/SF, NNN

#### **BUILDING FEATURES:**

- Extensive Window Line
- Tenant Improvement Allowance Available
- Professional Tenant Mix
- Outstanding Access to I-5 & I-405
- Less than 1 Mile from Lynnwood Transit Center &
  - Future Link Light Rail station