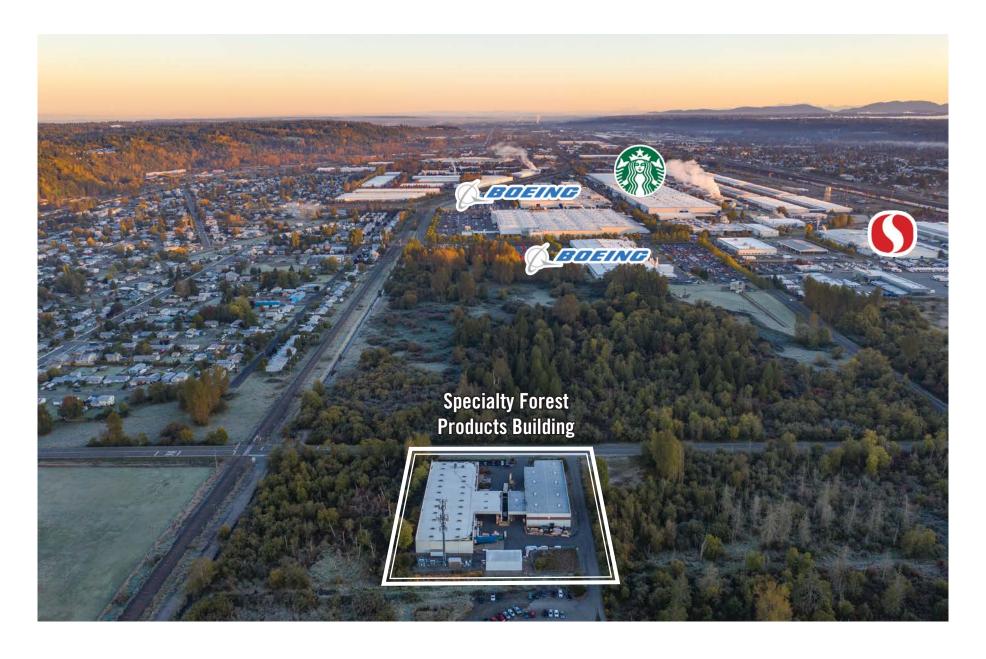

## SPECIALTY FOREST PRODUCTS BUILDING

306 Ellingson Road, Algona, WA 98001

Caleb Farnworth, CCIM

425.289.2235 calebf@rosenharbottle.com

# **LOCATION MAP**