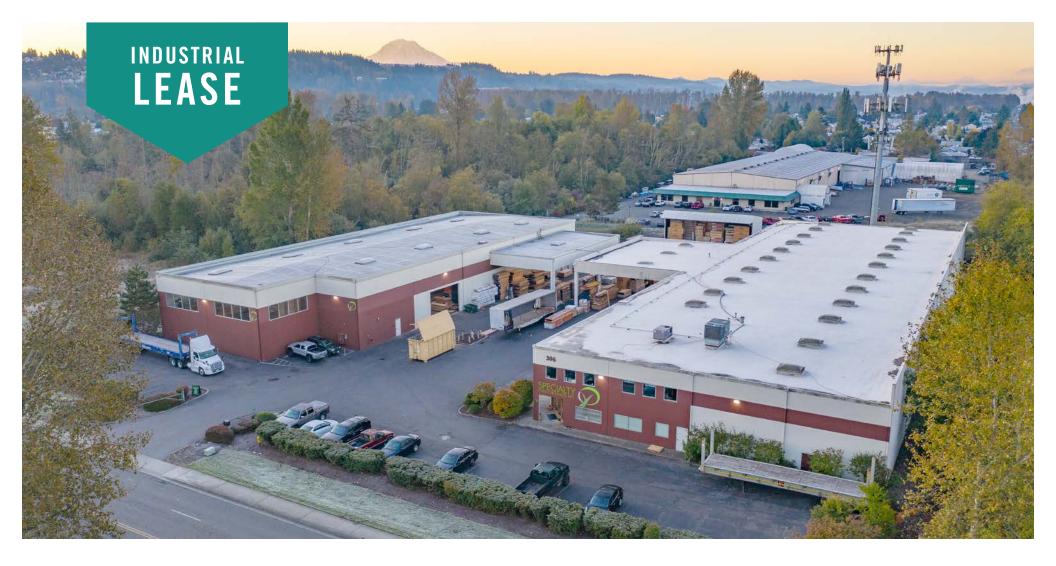

## SPECIALTY FOREST PRODUCTS BUILDING

306 Ellingson Road, Algona, WA 98001

Caleb Farnworth, CCIM

425.289.2235 calebf@rosenharbottle.com

# FULL INDUSTRIAL SITE AVAILABLE

Shell Rate: \$0.65/SF, NNN

Office Add-on Rate: \$0.80/SF, NNN

51,398 SF (6,106 SF ofc)