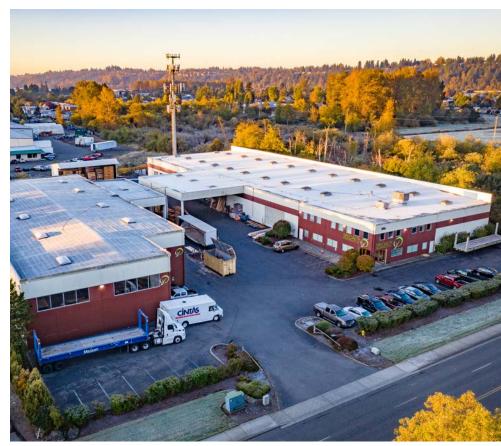

#### PROPERTY DETAILS:

- 24' Clear Height
- Includes  $^{\sim}$ 7,500 SF of covered loading area
- 1,458 SF storage shed
- 20' wide roll up grade level doors for both buildings
- Extra trailer storage possible
- Yard area
- Quick access to SR-167