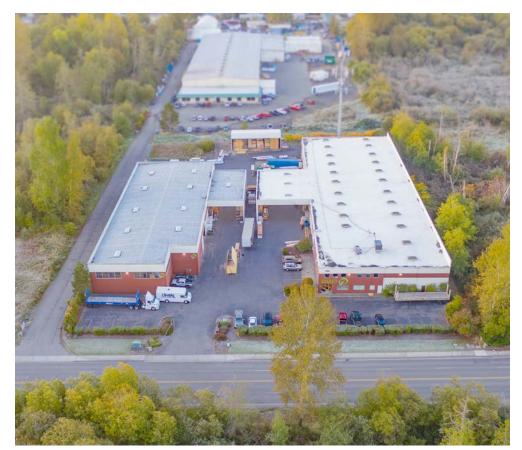

## SPECIALTY FOREST PRODUCTS BUILDING

306 Ellingson Road, Algona, WA 98001

Caleb Farnworth, CCIM

425.289.2235 calebf@rosenharbottle.com







# FULL INDUSTRIAL SITE AVAILABLE

Shell Rate: \$0.65/SF, NNN

Office Add-on Rate: \$0.80/SF, NNN

51,398 SF (6,106 SF ofc)

#### PROPERTY DETAILS:

- 24' Clear Height
- Includes  $^{\sim}$ 7,500 SF of covered loading area
- 1,458 SF storage shed
- 20' wide roll up grade level doors for both buildings
- Extra trailer storage possible
- Yard area
- Quick access to SR-167



### FLOOR PLAN

#### **FEATURES**

- Available Now
- 51,398 SF (6,106 SF ofc)
- Shell Rate: \$0.65/SF, NNN
- Office Add-On Rate: \$0.80/SF, NNN
- West Building
  - Two-Level Office Space: 6,106 SF
  - Warehouse Space: 26,952 SF
- East Building
  - Warehouse Space: 16,882 SF
- Storage Shed: 1,458 SF
- 5 Roll Up Grade Level Loading Doors
- 2 Dock High Loading Doors
- 24' Clear Height





# **LOCATION MAP**





## **LO