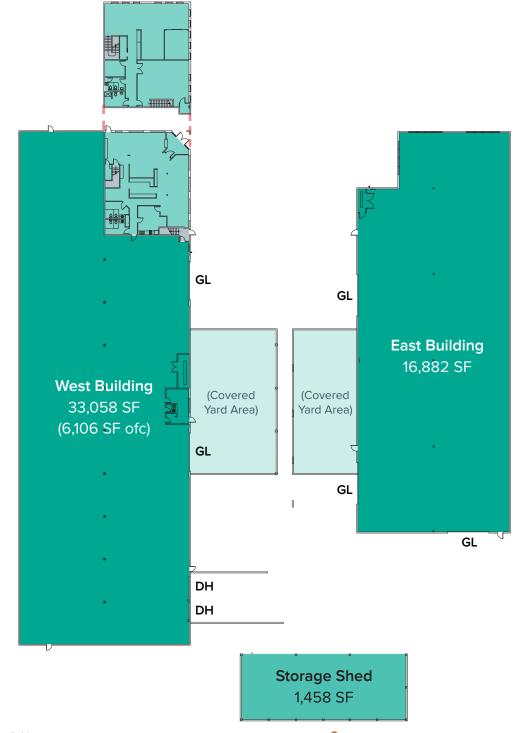

### FLOOR PLAN

#### **FEATURES**

- Available Now
- 51,398 SF (6,106 SF ofc)
- Shell Rate: \$0.65/SF, NNN
- Office Add-On Rate: \$0.80/SF, NNN
- West Building
  - Two-Level Office Space: 6,106 SF
  - Warehouse Space: 26,952 SF
- East Building
  - Warehouse Space: 16,882 SF
- Storage Shed: 1,458 SF
- 5 Roll Up Grade Level Loading Doors
- 2 Dock High Loading Doors
- 24' Clear Height