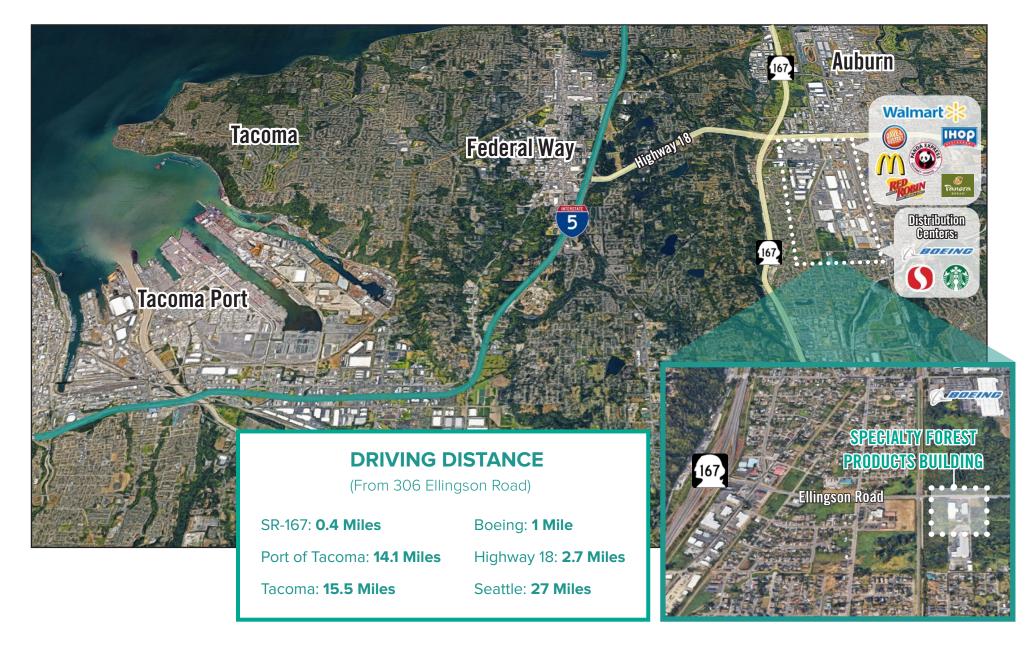

USTRIAL SITE AVAILABLE

Shell Rate: \$0.65/SF, NNN

Office Add-on Rate: \$0.80/SF, NNN

51,398 SF (6,106 SF ofc)

#### PROPERTY DETAILS:

- 24' Clear Height
- Includes  $^{\sim}$ 7,500 SF of covered loading area
- 1,458 SF storage shed
- 20' wide roll up grade level doors for both buildings
- Extra trailer storage possible
- Yard area
- Quick access to SR-167



### FLOOR PLAN

#### **FEATURES**

- Available Now
- 51,398 SF (6,106 SF ofc)
- Shell Rate: \$0.65/SF, NNN
- Office Add-On Rate: \$0.80/SF, NNN
- West Building
  - Two-Level Office Space: 6,106 SF
  - Warehouse Space: 26,952 SF
- East Building
  - Warehouse Space: 16,882 SF
- Storage Shed: 1,458 SF
- 5 Roll Up Grade Level Loading Doors
- 2 Dock High Loading Doors
- 24' Clear Height





# **LOCATION MAP**





## **LOCATION MAP**