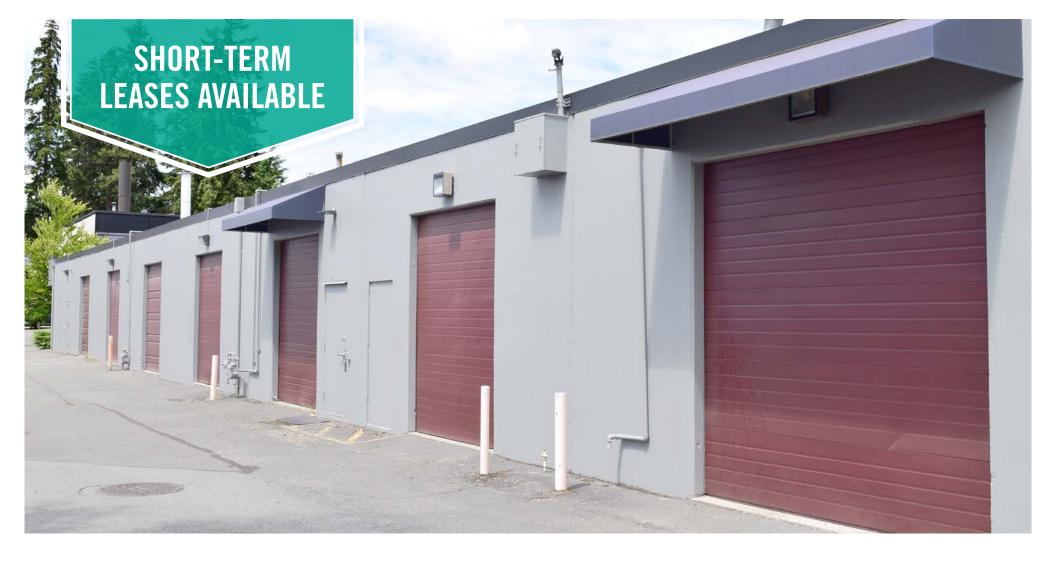

# NEWLY RENOVATED INDUSTRIAL BUILDING

## LOCATED IN THE HEART OF THE BEL-RED CORRIDOR

~14,000 SF Available

#### **FEATURES**

- Renovations to be completed in Q3 2020
- Sprinklers
- · Fully insulated
- · Grade-level loading
- Ample parking
- Quick access to SR-520 and I-405
- Close proximity to future Bel-Red Light Rail Station

#### IDEAL USES

- Traditional Warehouse
- Lab
- Brewery

- Dog Daycare
- Montessori School
- Commercial Kitchen