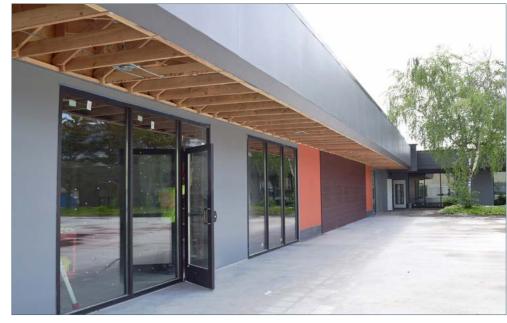

# NEWLY RENOVATED INDUSTRIAL BUILDING

#### **FEATURES**

- Renovations to be completed in Q3 2020
- Sprinklers
- · Fully insulated
- · Grade-level loading
- Ample parking
- Quick access to SR-520 and I-405
- Close proximity to future Bel-Red Light Rail Station