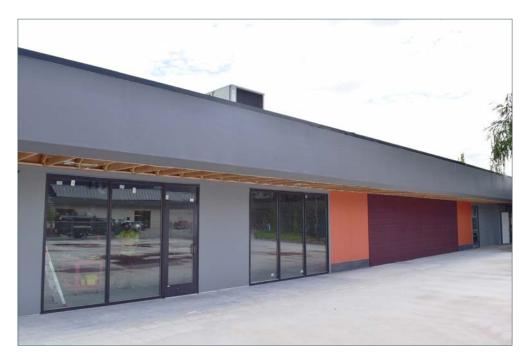

# NEWLY RENOVATED INDUSTRIAL BUILDING

#### **FEATURES**

- Renovations to be completed in Q3 2020
- Sprinklers
- · Fully insulated
- · Grade-level loading
- Ample parking
- Quick access to SR-520 and I-405
- Close proximity to future Bel-Red Light Rail Station