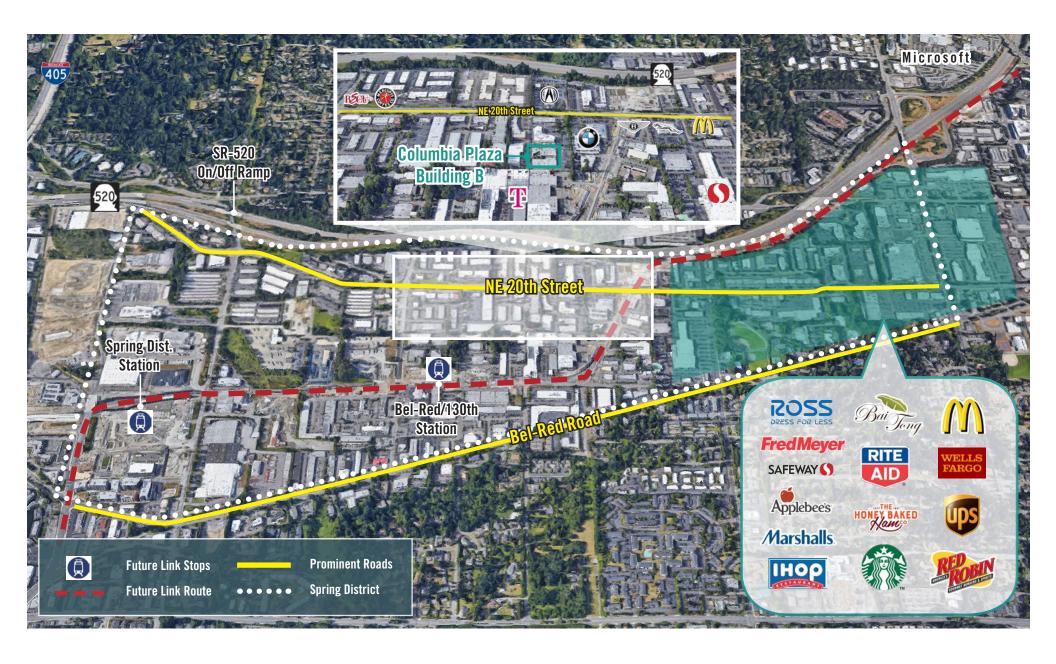

-----|----------------------|
| В               | 4,638 SF                   | \$1.00/SF/Month, NNN |
| Notes: Suite in | ncludes 4 Grade-Level load | ling.                |
| С               | 3,045 SF                   | \$1.00/SF/Month, NNN |
| Notes: Suite in | ncludes 2 Grade-Level load | ding.                |
| D               | 1,632 SF                   | \$1.00/SF/Month, NNN |
| Notes: Suite in | ncludes 1 Grade-Level load | ing.                 |
| Е               | 4,305 SF                   | \$2.00/SF/Month, NNN |
| Notes: Suite in | ncludes HVAC and 2 Grade   | e-Level loading.     |
| B/C/D/E         | ~14,000 SF                 | Call Agent           |
|                 |                            |                      |

Notes: Contiguous space.



## **LOCATION MAP**