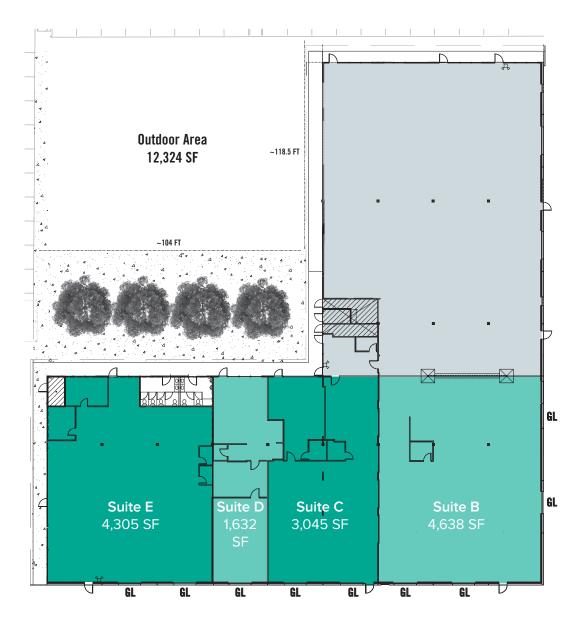

### FLOOR PLAN

### SUITE DETAILS

| Suite           | Square Feet                | Rate                 |
|-----------------|----------------------------|----------------------|
| В               | 4,638 SF                   | \$1.00/SF/Month, NNN |
| Notes: Suite in | ncludes 4 Grade-Level load | ling.                |
| С               | 3,045 SF                   | \$1.00/SF/Month, NNN |
| Notes: Suite in | ncludes 2 Grade-Level load | ding.                |
| D               | 1,632 SF                   | \$1.00/SF/Month, NNN |
| Notes: Suite in | ncludes 1 Grade-Level load | ing.                 |
| Е               | 4,305 SF                   | \$2.00/SF/Month, NNN |
| Notes: Suite in | ncludes HVAC and 2 Grade   | e-Level loading.     |
| B/C/D/E         | ~14,000 SF                 | Call Agent           |
|                 |                            |                      |

Notes: Contiguous space.