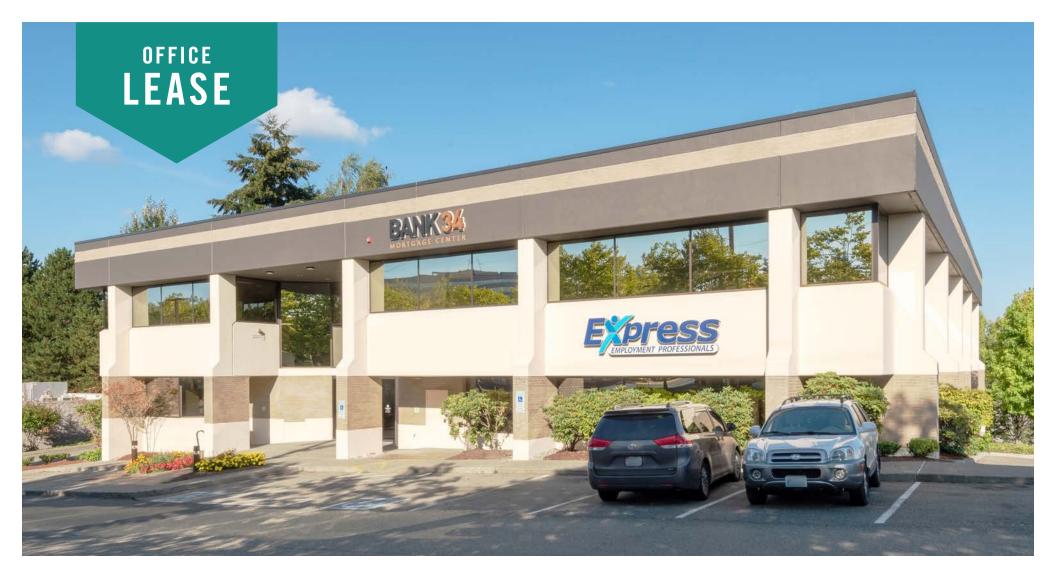

# LYNNWOOD FINANCIAL CENTER

### 19009 33rd Avenue W | Lynnwood, WA

# OFFICE SPACES NEAR ALDERWOOD MALL

787 SF - 6,283 SF Available \$28.50/SF, Full Service