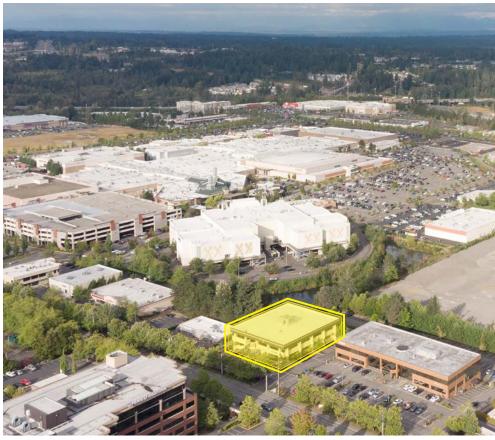

# LYNNWOOD FINANCIAL CENTER

### 19009 33rd Avenue W | Lynnwood, WA

### **Brian Stewart**

425.289.2222 brians@rosenharbottle.com

### Stossi Tsantilas

425.279.7943 stossit@rosenharbottle.com









# OFFICE SPACES NEAR ALDERWOOD MALL

787 SF - 6,283 SF Available \$28.50/SF, Full Service

### **FEATURES:**

- Borders Alderwood Mall & Many Restaurants & Amenities
- Immediate Access to I-5 & I-405
- Less than 1 Mile from Lynnwood Transit Center
- HVAC Systems with Controls in Each Suite
- Ample Parking



### SECOND LEVEL FLOOR PLAN

### **SUITE 206**

- Available 3/1/2022
- 2,133 SF
- \$28.50/SF, Full Service
- Office Space
- Private offices
- Open work space





### THIRD LEVEL AS-IS FLOOR PLAN

#### **SUITE 305**

- Available 4/1/2022
- 3,182 SF 6,283 SF
- \$28.50/SF, Full Service
- Office Space
- · Private offices
- · Conference rooms
- Kitchenette
- Open work space
- Contiguous with Suite 308/330 for a total of 6,283 SF

#### **SUITE 308/330**

- Available 4/1/2022
- 3,101 SF 6,