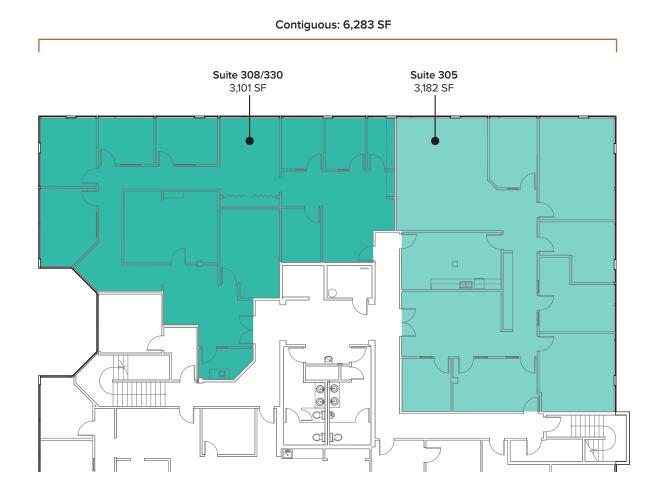

### THIRD LEVEL AS-IS FLOOR PLAN

#### **SUITE 305**

- Available 4/1/2022
- 3,182 SF 6,283 SF
- \$28.50/SF, Full Service
- Office Space
- · Private offices
- · Conference rooms
- Kitchenette
- Open work space
- Contiguous with Suite 308/330 for a total of 6,283 SF

#### **SUITE 308/330**

- Available 4/1/2022
- 3,101 SF 6,283 SF
- \$28.50/SF, Full Service
- · Office Space
- · Private offices
- Conference rooms
- Break room with kitchenette
- Contiguous with Suite 305 for a total of 6,283 SF