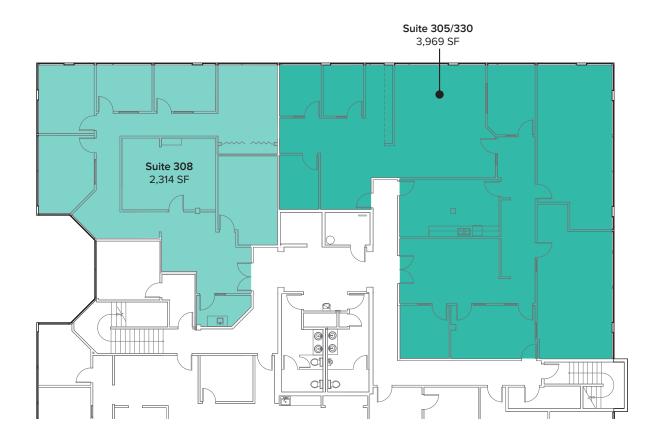

### THIRD LEVEL AS-IS FLOOR PLAN

#### **SUITE 305/330**

- Available 4/1/2022
- 3,969 SF
- \$28.50/SF, Full Service
- Office Space
- Private offices
- Conference rooms
- · Break Room with Kitchenette

#### **SUITE 308**

- Available 4/1/2022
- 2,314 SF
- \$28.50/SF, Full Service
- Office Space
- 5 Private offices
- Conference room

| Suite | Square Feet | Rate                     | Notes                                                                             |
|-------|-------------|--------------------------|-----------------------------------------------------------------------------------|
| 305A  | 1,819 SF    | \$28.50/SF, Full Service | End cap office space with 2 private offices, conference room, and open work area. |
| 305B  | 1,363 SF    | \$28.50/SF, Full Service | Office space with 2 private offices, conference room, and reception area.         |
| 308   | 2,314 SF    | \$28.50/SF, Full Service | End cap office space with 5 private offices, conference room, and open work area. |
| 330   | 787 SF      | \$32.00/SF, Full Service | Office space with 3 private offices and open work area.                           |