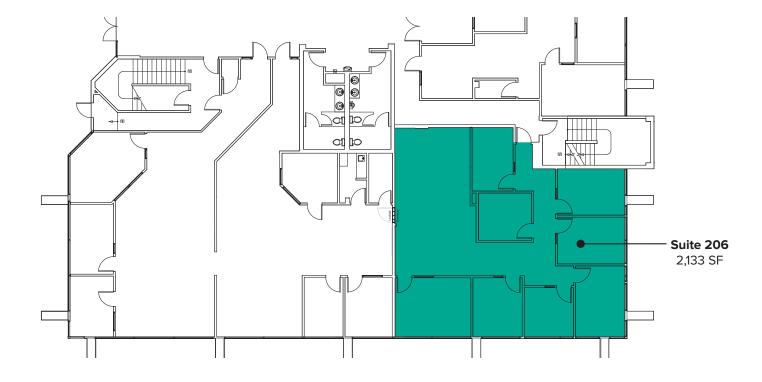

### SECOND LEVEL FLOOR PLAN

### **SUITE 206**

- Available 3/1/2022
- 2,133 SF
- \$28.50/SF, Full Service
- Office Space
- Private offices
- Open work space