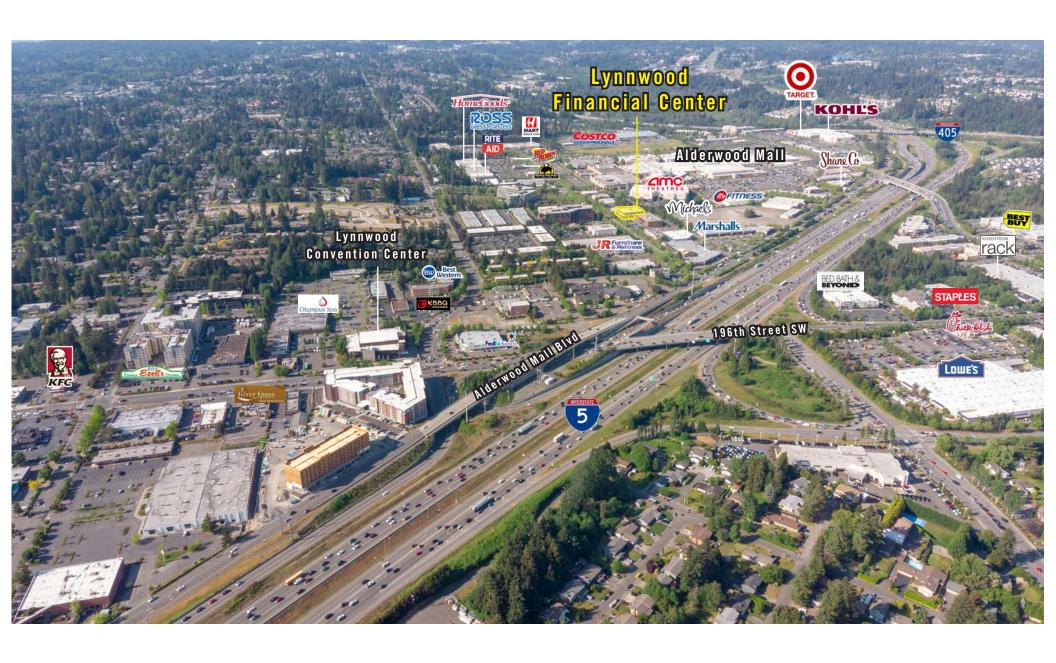

| Notes                                                                             |
|-------|-------------|--------------------------|-----------------------------------------------------------------------------------|
| 305A  | 1,819 SF    | \$28.50/SF, Full Service | End cap office space with 2 private offices, conference room, and open work area. |
| 305B  | 1,363 SF    | \$28.50/SF, Full Service | Office space with 2 private offices, conference room, and reception area.         |
| 308   | 2,314 SF    | \$28.50/SF, Full Service | End cap office space with 5 private offices, conference room, and open work area. |
| 330   | 787 SF      | \$32.00/SF, Full Service | Office space with 3 private offices and open work area.                           |





## **LOCATION MAP**