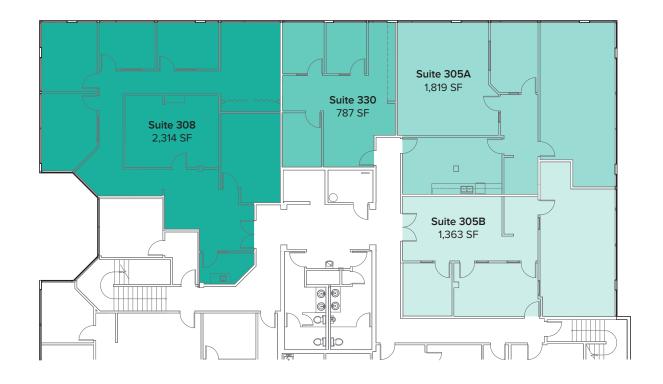

#### **SUITE 305B**

- Available 4/1/2022
- 1,363 SF
- \$28.50/SF, Full Service
- Office Space
- 3 Private offices
- Reception Area

#### **SUITE 308**

- Available 4/1/2022
- 2,314 SF
- \$28.50/SF, Full Service
- Office Space
- 5 Private offices
- Conference room

| Suite | Square Feet | Rate                     | Notes                                                                             |
|-------|-------------|--------------------------|-----------------------------------------------------------------------------------|
| 305A  | 1,819 SF    | \$28.50/SF, Full Service | End cap office space with 2 private offices, conference room, and open work area. |
| 305B  | 1,363 SF    | \$28.50/SF, Full Service | Office space with 2 private offices, conference room, and reception area.         |
| 308   | 2,314 SF    | \$28.50/SF, Full Service | End cap office space with 5 private offices, conference room, and open work area. |
| 330   | 787 SF      | \$32.00/SF, Full Service | Office space with 3 private offices and open work area.                           |

## **LOCATION MAP**