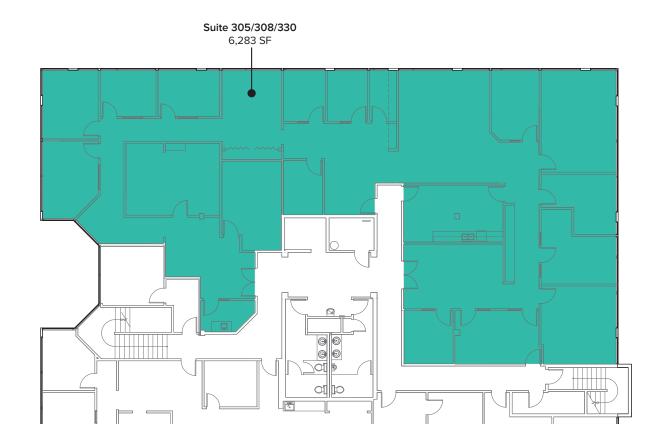

### THIRD LEVEL AS-IS FLOOR PLAN

#### SUITE 305/308/330

- Available 4/1/2022
- 6,283 SF
- \$28.50/SF, Full Service
- Large Office Space
- Private offices
- Conference rooms
- Break Room with kitchenette