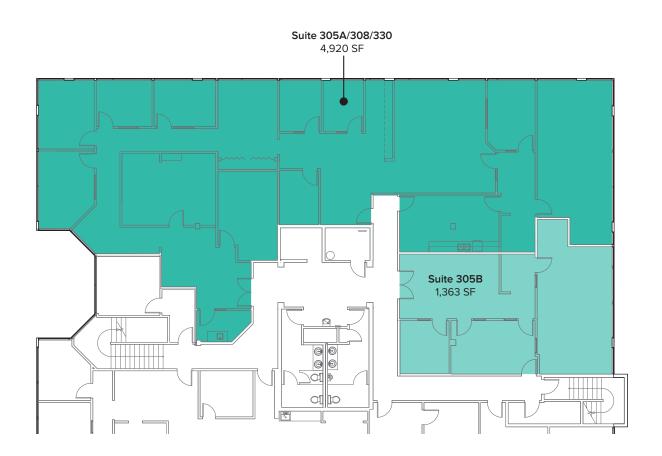

### THIRD LEVEL AS-IS FLOOR PLAN

#### SUITE 305A/308/330

- Available 4/1/2022
- 4,920 SF
- \$28.50/SF, Full Service
- Office Space
- Private offices
- Conference rooms
- · Break Room with Kitchenette
- Open work space

#### **SUITE 305B**

- Available 4/1/2022
- 1,363 SF
- \$28.50/SF, Full Service
- Office Space
- 3 Private offices
- Reception Area