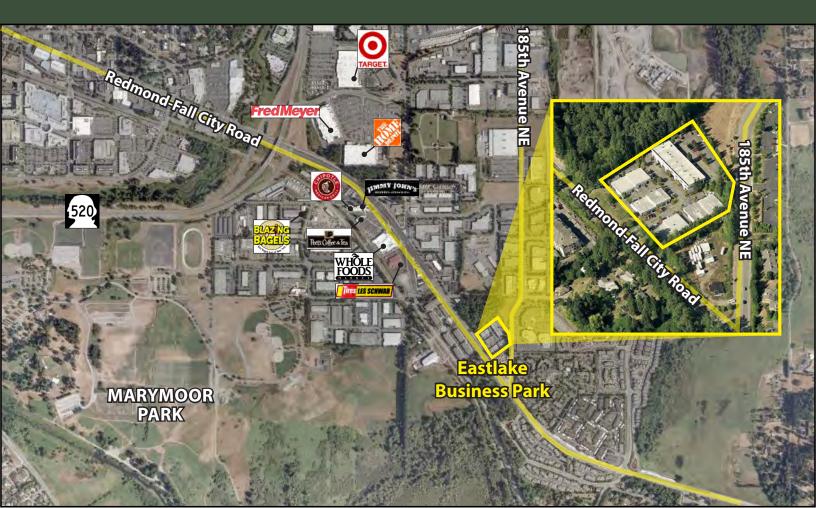

### **FEATURES:**

- \$1.35/SF Ofc | \$0.65/SF Whse (NNN)
- Nearby Amenities Include Home Depot, Whole Foods, Chipotle, Jimmy John's & More
- Quick Access to SR 520
- 14' 16' Clear Height
- GL Rollup Door
- Quality Concrete Tilt-Up Construction
- Professional, Business Park Setting

## **EASTLAKE BUSINESS PARK**

18336-18398 Redmond-Fall City Road, Redmond, WA 98052