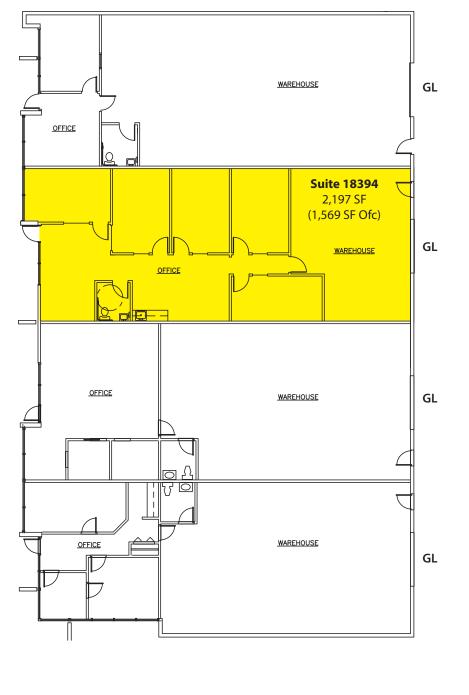

## **REDMOND INCUBATOR SPACE**

| Suite                                                                 | Total SF | Office SF | Rent/<br>Month | NNN   | Total/<br>Month | Avail   |
|-----------------------------------------------------------------------|----------|-----------|----------------|-------|-----------------|---------|
| 18392                                                                 | 2,197 SF | 1,569 SF  | \$2,526        | \$703 | \$3,229         | 60 days |
| Notes: Reception, 5 POs, kitchenette and storage with GL rollup door. |          |           |                |       |                 |         |

## MAIN FLOOR PLAN - BUILDING "D"

NOT TO SCALE

Rosen~Harbottle Commercial Real Estate | P.O. Box 5003 Bellevue, WA 98009-5003 phone: (425) 454-3030 fax: (425) 454-6705 | www.rosenharbottle.com

The information provided has been obtained from sources believed reliable. While we do not doubt its accuracy, we have not verified and make no guarantee, warranty or representation about it. It is your sole responsibility to independently confirm its accuracy and completeness.