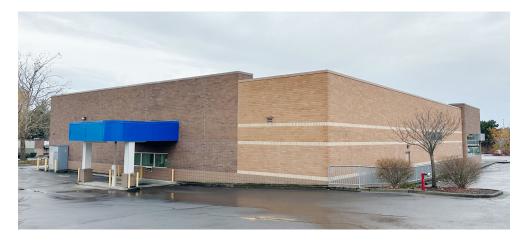

### **BUILDING PLAN**

Suite Rate Square Feet Notes

222 Call Agents

17,669 SF

Pad site with a stand-alone retail building. Includes a drive-thru window, mezzanine storage with a freight elevator, grade-level roll up door with a hydraulic platform lift for unloading, and immediate frontage exposure to Telegraph Road. Prominent signage available on Telegraph Road and Meridian Street. **Available now.** 