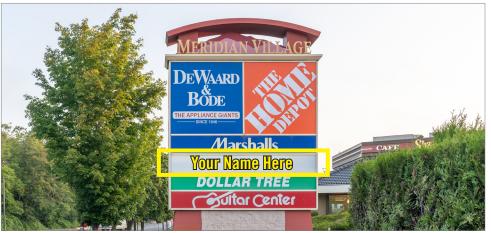

### **PROPERTY FEATURES:**

- Highest Traffic Intersection in Bellingham
- National Tenant Mix: Home Depot, Marshall's, Ross, Dollar Tree,
  Guitar Center & More
- Adjacent to Bellis Fair Mall & WinCo
- Immediate Access to I-5
- Ample Parking