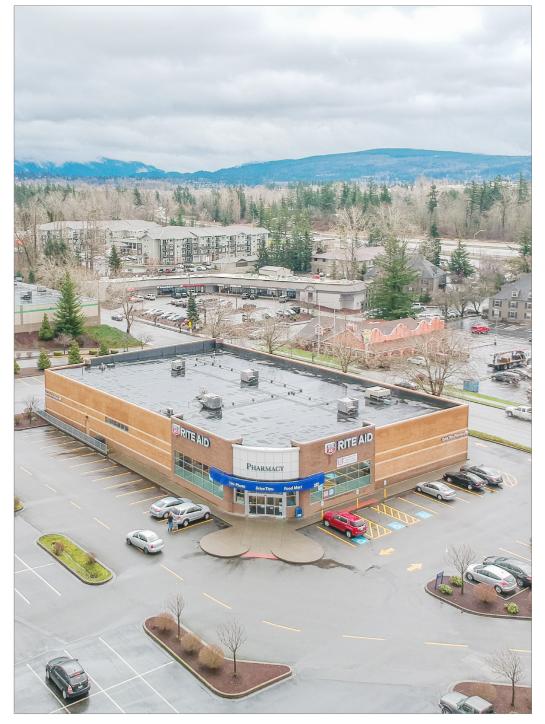

## MERIDIAN VILLAGE SHOPPING CENTER

3908 - 3930 Meridian Street | Bellingham, WA

# STAND-ALONE PAD SITE WITH DRIVE-THRU

# IMMEDIATE FRONTAGE ON TELEGRAPH ROAD

17,669 SF Available

### **PROPERTY FEATURES:**

- Highest Traffic Intersection in Bellingham
- National Tenant Mix: Home Depot, Marshall's, Ross, Dollar Tree,
  Guitar Center & More
- Adjacent to Bellis Fair Mall & WinCo
- Immediate Access to I-5
- Ample Parking

### **BUILDING PLAN**

Suite Rate Square Feet Notes

222 Call Agents

17,669 SF

Pad site with a stand-alone retail building. Includes a drive-thru window, mezzanine storage with a freight elevator, grade-level roll up door with a hydraulic platform lift for unloading, and immediate frontage exposure to Telegraph Road. Prominent signage available on Telegraph Road and Meridian Street. **Available now.** 