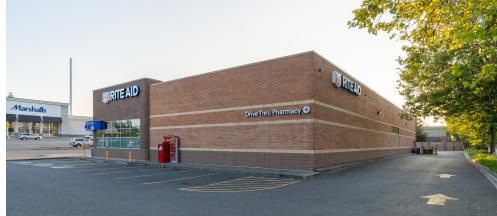

### **BUILDING PLAN**

Suite Rate Square Feet Notes

222 Call Agents

17,669 SF

Pad site with a stand-alone retail building. Includes a drive-thru window, mezzanine storage with a freight elevator, grade-level roll up door with a hydraulic platform lift for unloading, and immediate frontage exposure to Telegraph Road. Prominent signage available on Telegraph Road and Meridian Street. **Available now.** 