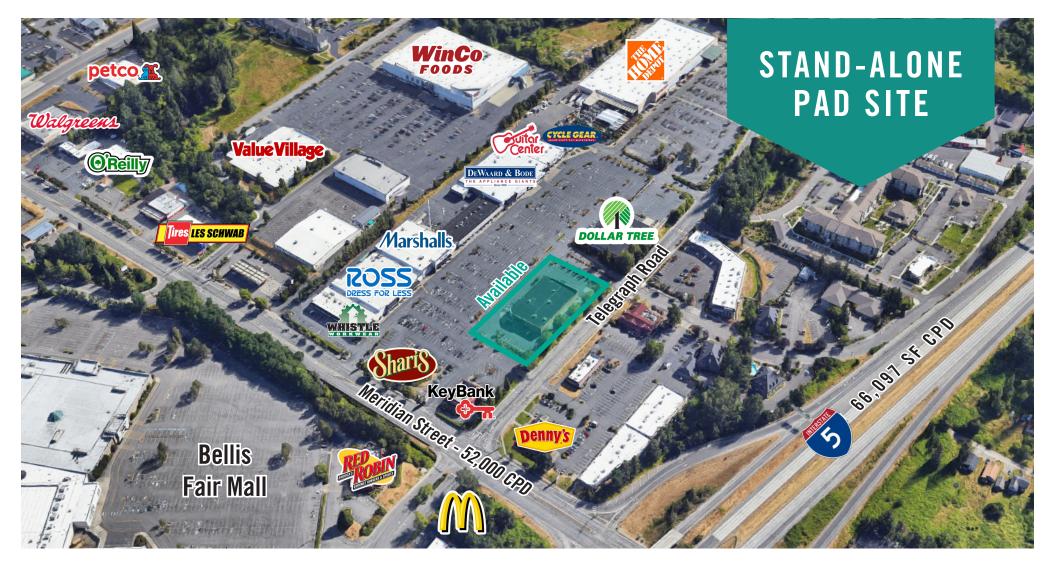

# STAND-ALONE PAD SITE WITH DRIVE-THRU

# IMMEDIATE FRONTAGE ON TELEGRAPH ROAD

17,669 SF Available

### **PROPERTY FEATURES:**

- Highest Traffic Intersection in Bellingham
- National Tenant Mix: Home Depot, Marshall's, Ross, Dollar Tree,
  Guitar Center & More
- Adjacent to Bellis Fair Mall & WinCo
- Immediate Access to I-5
- Ample Parking

## **LOCATION MAP**