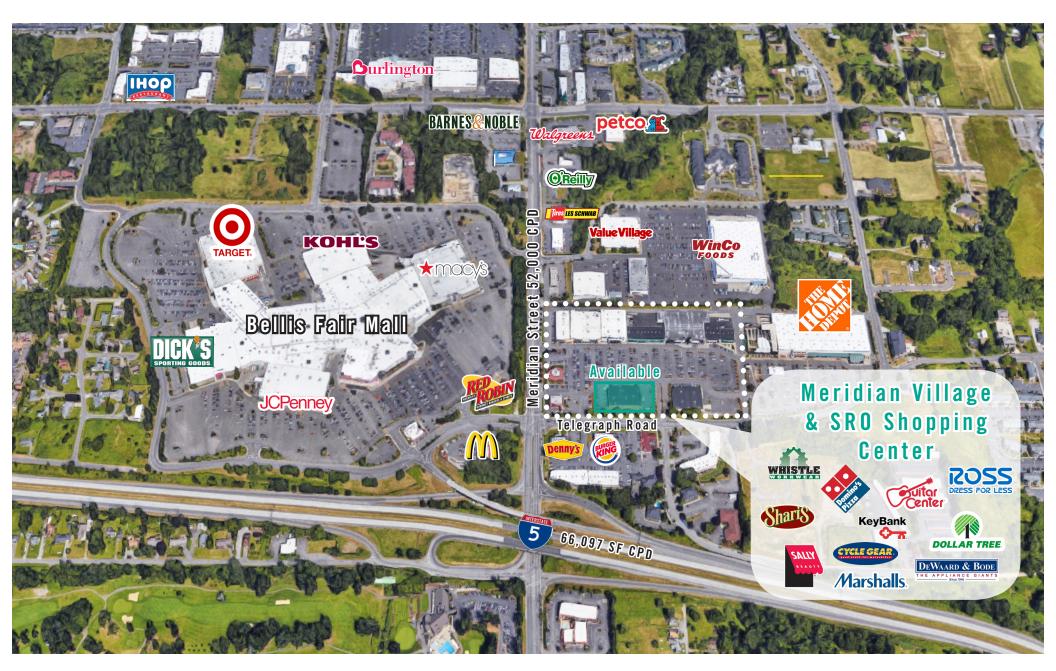

# STAND-ALONE PAD SITE WITH DRIVE-THRU

# IMMEDIATE FRONTAGE ON TELEGRAPH ROAD

17,669 SF Available

### **PROPERTY FEATURES:**

- Highest Traffic Intersection in Bellingham
- National Tenant Mix: Home Depot, Marshall's, Ross, Dollar Tree,
  Guitar Center & More
- Adjacent to Bellis Fair Mall & WinCo
- Immediate Access to I-5
- Ample Parking















### **BUILDING PLAN**

Suite Rate Square Feet Notes

222 Call Agents

17,669 SF

Pad site with a stand-alone retail building. Includes a drive-thru window, mezzanine storage with a freight elevator, grade-level roll up door with a hydraulic platform lift for unloading, and immediate frontage exposure to Telegraph Road. Prominent signage available on Telegraph Road and Meridian Street. **Available now.** 





## **LOCATION MAP**