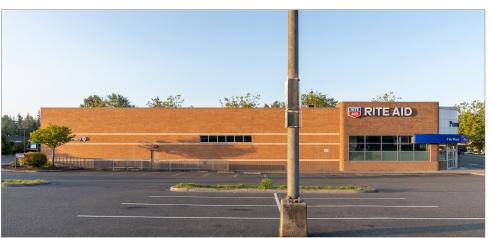

# STAND-ALONE PAD SITE WITH DRIVE-THRU

# IMMEDIATE FRONTAGE ON TELEGRAPH ROAD

17,669 SF Available

### **BUILDING PLAN**

Suite Rate Square Feet Notes

222 Call Agents

17,669 SF

Pad site with a stand-alone retail building. Includes a drive-thru window, mezzanine storage with a freight elevator, grade-level roll up door with a hydraulic platform lift for unloading, and immediate frontage exposure to Telegraph Road. Prominent signage available on Telegraph Road and Meridian Street. **Available now.** 