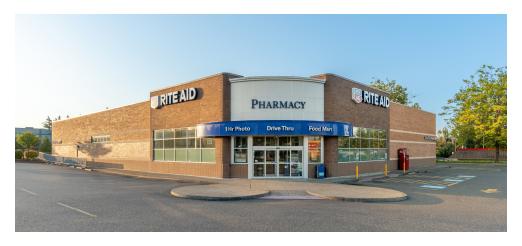

### **BUILDING PLAN**

Suite Rate Square Feet Notes

222 Call Agents

17,669 SF

Pad site with a stand-alone retail building. Includes a drive-thru window, mezzanine storage with a freight elevator, grade-level roll up door with a hydraulic platform lift for unloading, and immediate frontage exposure to Telegraph Road. Prominent signage available on Telegraph Road and Meridian Street. **Available now.** 