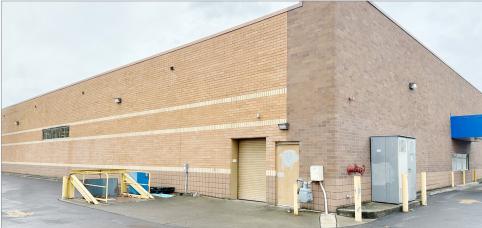

### **BUILDING PLAN**

Suite Rate Square Feet Notes

222 Call Agents

17,669 SF

Pad site with a stand-alone retail building. Includes a drive-thru window, mezzanine storage with a freight elevator, grade-level roll up door with a hydraulic platform lift for unloading, and immediate frontage exposure to Telegraph Road. Prominent signage available on Telegraph Road and Meridian Street. **Available now.** 