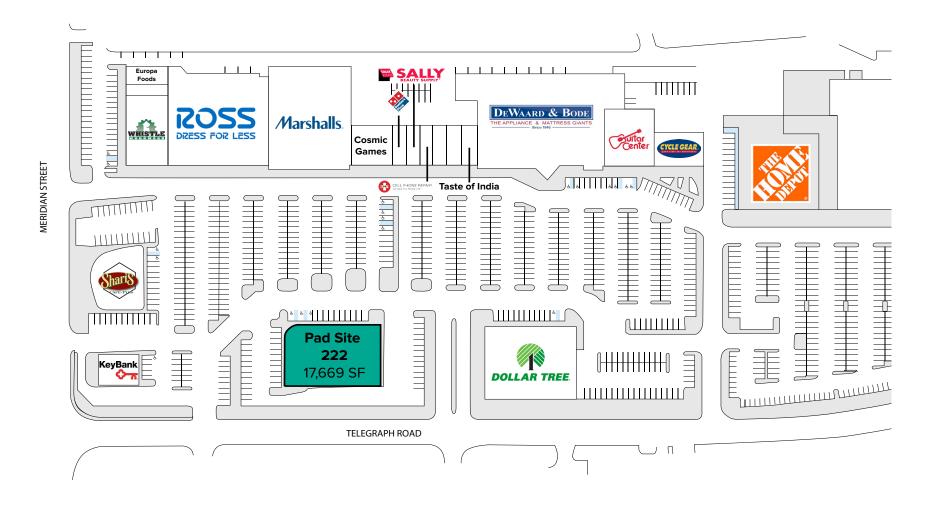

### **BUILDING PLAN**

Suite Rate Square Feet Notes

222 Call Agents

17,669 SF

Pad site with a stand-alone retail building. Includes a drive-thru window, mezzanine storage with a freight elevator, grade-level roll up door with a hydraulic platform lift for unloading, and immediate frontage exposure to Telegraph Road. Prominent signage available on Telegraph Road and Meridian Street. **Available now.** 