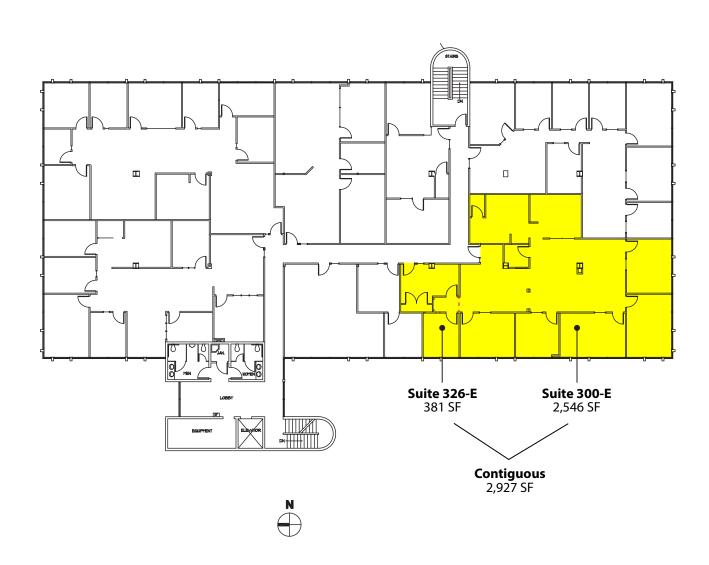

#### **THIRD FLOOR**

| Suite      | Square Feet | Available |
|------------|-------------|-----------|
| 326-E      | 381 SF      | 3/1/2017  |
| 300-E      | 2,546 SF    | 3/1/2017  |
| Contiguous | 2,927       | 3/1/2017  |