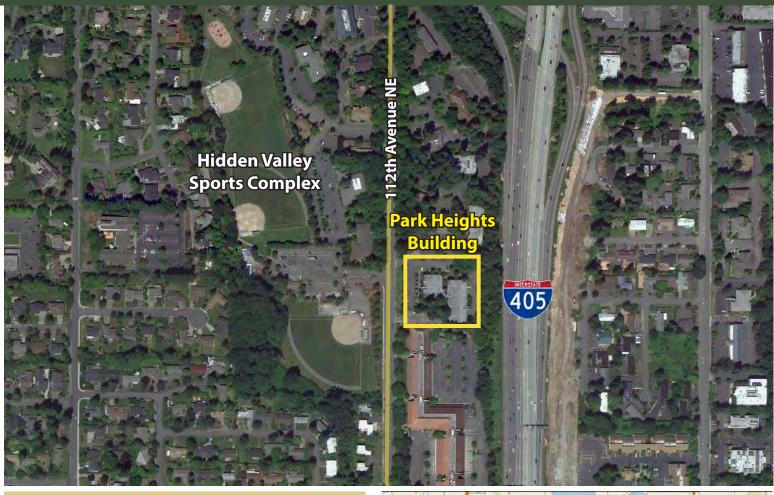

#### **FEATURES:**

- Divisible to 381 SF
- Corner Suite with Efficient Layouts
- Close-In Bellevue Location
- Free Surface Parking
- Across from Hidden Valley Park
- Extensive Glass Line

For more information, contact: