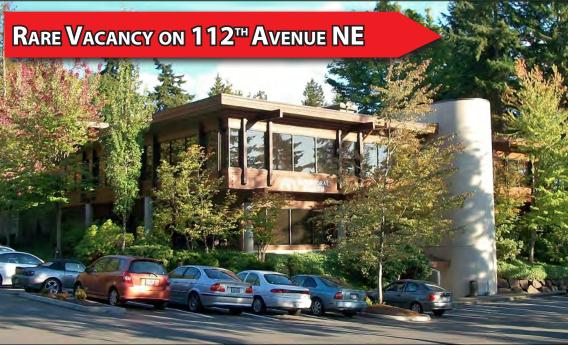

## Park Heights Building

1800 112<sup>™</sup> Avenue NE, Bellevue, WA 98004

### BELLEVUE OFFICE FOR LEASE

2,927 SF Available \$28.50/SF, Full-Service

#### **FEATURES:**

- Divisible to 381 SF
- Corner Suite with Efficient Layouts
- Close-In Bellevue Location
- Free Surface Parking
- Across from Hidden Valley Park
- Extensive Glass Line

For more information, contact: