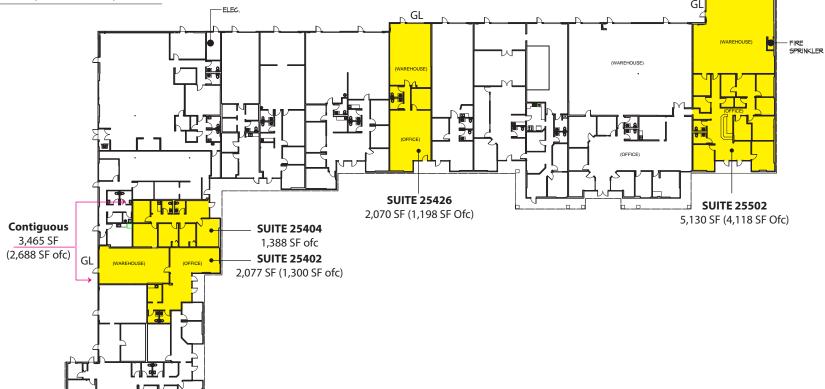

#### **Building A**

| Suite      | <b>Total SF</b> | Ofc SF | Whse SF |
|------------|-----------------|--------|---------|
| 25402      | 2,077           | 1,300  | 777     |
| 25404      | 1,388           | 1,388  | -       |
| Contiguous | 3,465           | 2,688  | 777     |
| 25426      | 2,070           | 1,198  | 872     |
| 25502      | 5,130           | 4,118  | 1,012   |