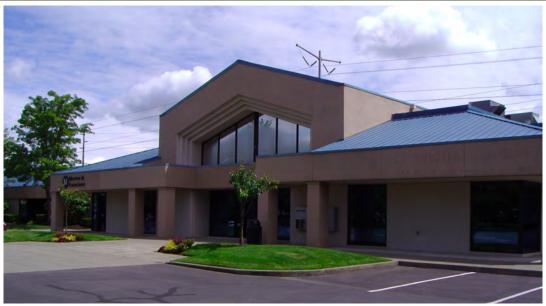

25316-25530 74th Avenue S, Kent, WA 98032

# HIGH-IMAGE OFC/ WHSE/FLEX SPACE

1,388 SF - 18,163 SF Available

#### **FEATURES:**

- New Ownership Ready to Make Deals!
- Many Suite Sizes Ready to Lease
- Ouick Access to SR 167
- Flexible Office/Whse/Flex Configurations
- 12' 16' Clear Height
- GL Loading
- \$0.55/SF Shell | \$0.75/SF Office