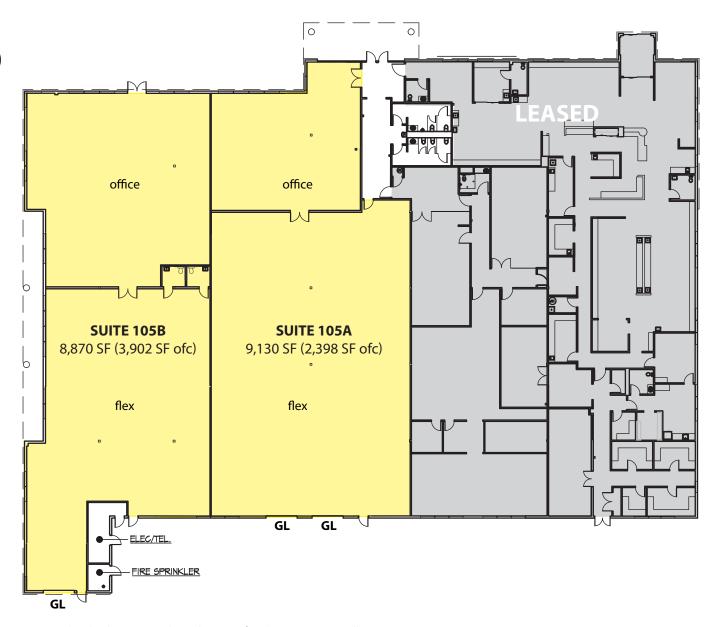

25316-25530 74th Avenue S, Kent, WA 98032

### **Building C**

**Suite 102 - Option A (Sample)** 

Rosen~Harbottle Commercial Real Estate | P.O. Box 5003 Bellevue, WA 98009-5003 phone: (425) 454-3030 fax: (425) 454-6705 | www.rosenharbottle.com

The information provided has been obtained from sources believed reliable. While we do not doubt its accuracy, we have not verified and make no guarantee, warranty or representation about it. It is your sole responsibility to independently confirm its accuracy and completeness.