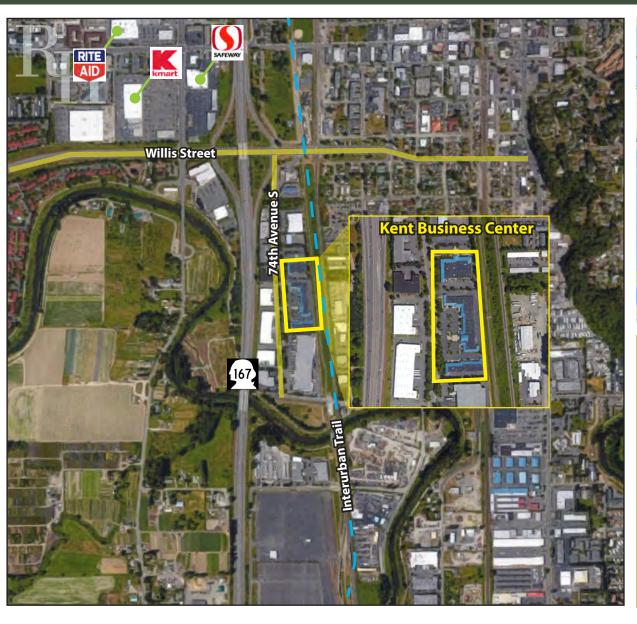

25316-25530 74th Avenue S, Kent, WA 98032

# HIGH-IMAGE OFC/ WHSE/FLEX SPACE

1,388 SF - 18,163 SF Available