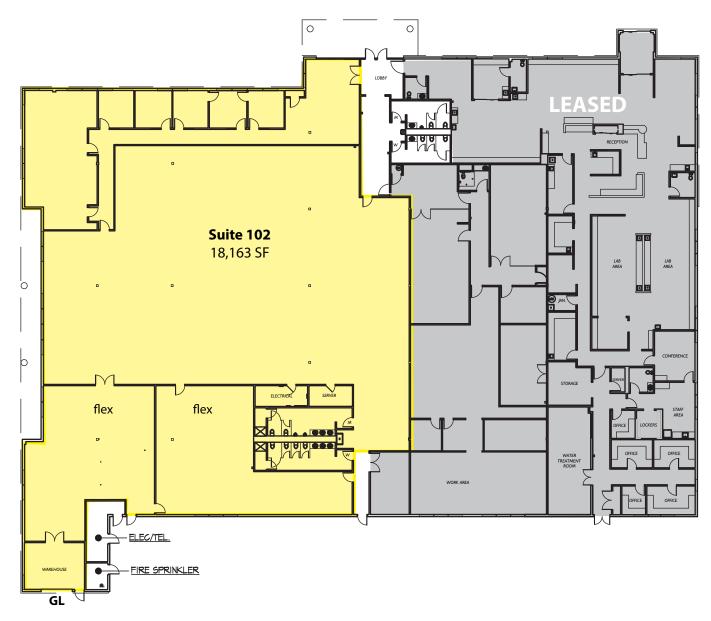

### **Building C**

| Suite                        | Total SF | Rent/SF |  |  |  |
|------------------------------|----------|---------|--|--|--|
| 25316-102                    | 18,163   | \$0.85  |  |  |  |
| Notes: HVAC throughout space |          |         |  |  |  |

### **Building C**

**Suite 102 - Option A (Sample)** 

Rosen~Harbottle Commercial Real Estate | P.O. Box 5003 Bellevue, WA 98009-5003 phone: (425) 454-3030 fax: (425) 454-6705 | www.rosenharbottle.com

The information provided has been obtained from sources believed reliable. While we do not doubt its accuracy, we have not verified and make no guarantee, warranty or representation about it. It is your sole responsibility to independently confirm its accuracy and completeness.