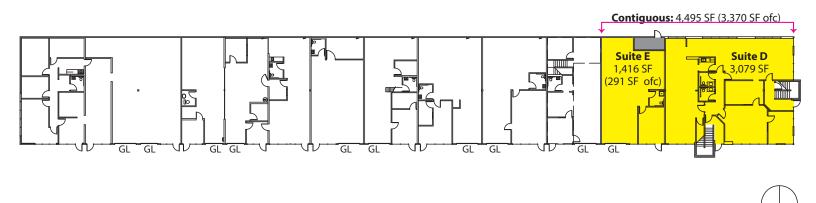

### **OFFICE WITH SIGNAGE & RARE FLEX SPACE**

| Suite | Total SF | Office<br>SF | Rent /<br>Month                         | NNNs                                                  | Total /<br>Month                                               | Available |
|-------|----------|--------------|-----------------------------------------|-------------------------------------------------------|----------------------------------------------------------------|-----------|
| D     | 3,079 SF | 3,079 SF     | \$5,132                                 | N/A                                                   | \$5,132                                                        | 7/1/2015  |
| Е     | 1,416 SF | 291 SF       | \$1,195                                 | \$481                                                 | \$1,676                                                        | 7/1/2015  |
|       | D        | •            | Suite Total SF SF   D 3,079 SF 3,079 SF | Suite Total SF SF Month   D 3,079 SF 3,079 SF \$5,132 | Suite Total SF SF Month NNNs   D 3,079 SF 3,079 SF \$5,132 N/A |           |

Suites D & E are contiguous for 4,495 SF total.

# LYNNWOOD BUSINESS CENTER 19231 36th Avenue W, Lynnwood, WA 98036

Suites D & E: 4,495 SF Total

Rosen~Harbottle Commercial Real Estate | P.O. Box 5003 Bellevue, WA 98009-5003 phone: (425) 454-3030 fax: (425) 454-6705 | www.rosenharbottle.com