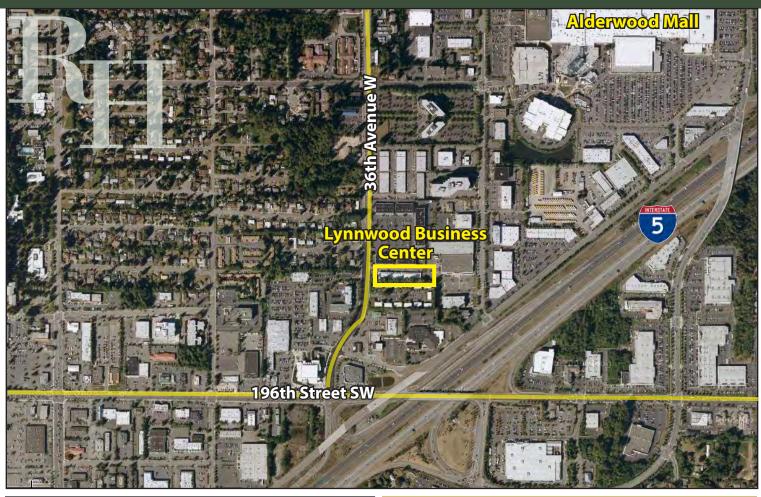

# LYNNWOOD BUSINESS CENTER 19231 36th Avenue W, Lynnwood, WA 98036

#### **FEATURES:**

- Building Signage
- Floor to Ceiling Windows Provide Abundant Natural Light
- Grade-Level Loading & 18' Clear Height
- Near Convention Center & Alderwood Mall Amenities
- Kitchenette
- One Block to I-5 & Close to I-405 & Hwy 99
- Comcast & Frontier High-Speed Internet Available