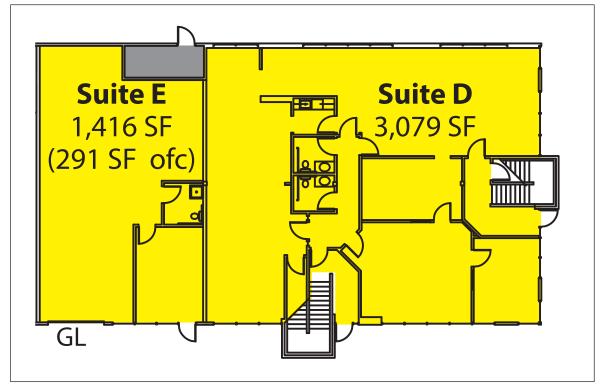

### **OFFICE WITH SIGNAGE & RARE FLEX SPACE**

| Suite | Total SF | Office<br>SF | Rent /<br>Month                         | NNNs                                                  | Total /<br>Month                                               | Available |
|-------|----------|--------------|-----------------------------------------|-------------------------------------------------------|----------------------------------------------------------------|-----------|
| D     | 3,079 SF | 3,079 SF     | \$5,132                                 | N/A                                                   | \$5,132                                                        | 7/1/2015  |
| Е     | 1,416 SF | 291 SF       | \$1,195                                 | \$481                                                 | \$1,676                                                        | 7/1/2015  |
|       | D        | •            | Suite Total SF SF   D 3,079 SF 3,079 SF | Suite Total SF SF Month   D 3,079 SF 3,079 SF \$5,132 | Suite Total SF SF Month NNNs   D 3,079 SF 3,079 SF \$5,132 N/A |           |

Suites D & E are contiguous for 4,495 SF total.

# LYNNWOOD BUSINESS CENTER 19231 36th Avenue W, Lynnwood, WA 98036

Suites D & E: 4,495 SF Total

Rosen~Harbottle Commercial Real Estate | P.O. Box 5003 Bellevue, WA 98009-5003 phone: (425) 454-3030 fax: (425) 454-6705 | www.rosenharbottle.com