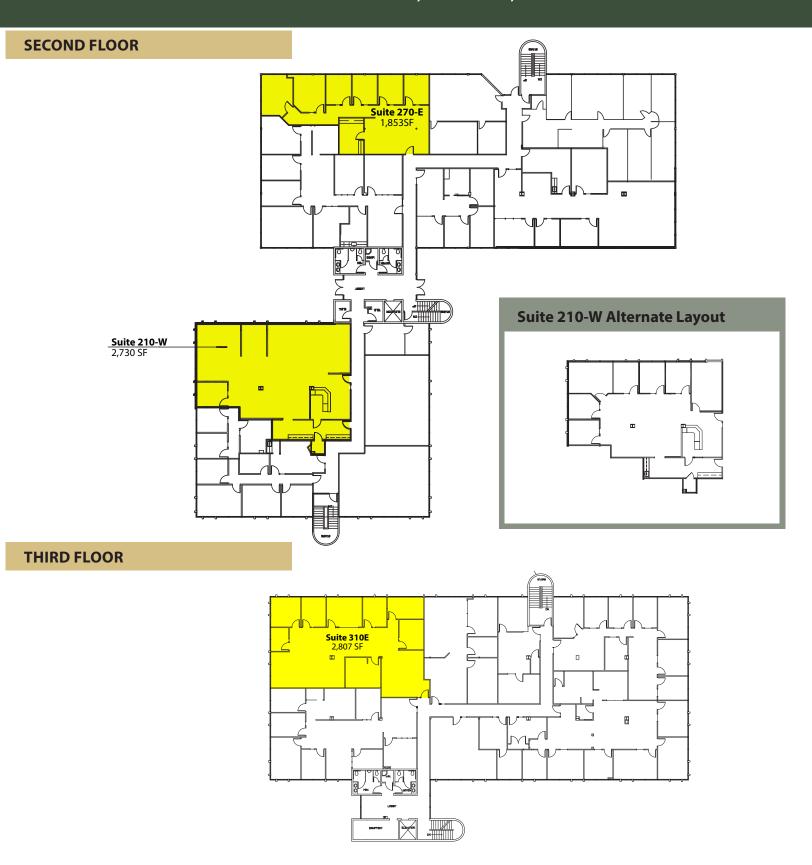

### **Park Heights Building**

1800 112<sup>™</sup> Avenue NE, Bellevue, WA 98004

1,853 SF - 2,807 SF Available \$27.50/SF, Full-Service

# **Park Heights Building**

1800 112<sup>™</sup> Avenue NE, Bellevue, WA 98004

Rosen~Harbottle Commercial Real Estate | P.O. Box 5003 Bellevue, WA 98009-5003 phone: (425) 454-3030 fax: (425) 454-6705 | www.rosenharbottle.com