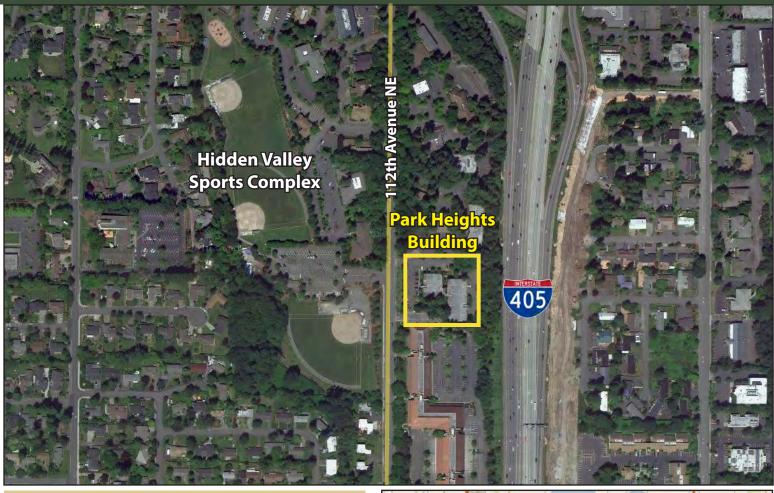

#### **FEATURES:**

- Highly Desirable 112<sup>th</sup> Avenue Location
- Close-In Bellevue Location
- Free Surface Parking
- Across from Hidden Valley Park
- Extensive Glass Line

For more information, contact:

# **Park Heights Building**

1800 112<sup>™</sup> Avenue NE, Bellevue, WA 98004

Rosen~Harbottle Commercial Real Estate | P.O. Box 5003 Bellevue, WA 98009-5003 phone: (425) 454-3030 fax: (425) 454-6705 | www.rosenharbottle.com