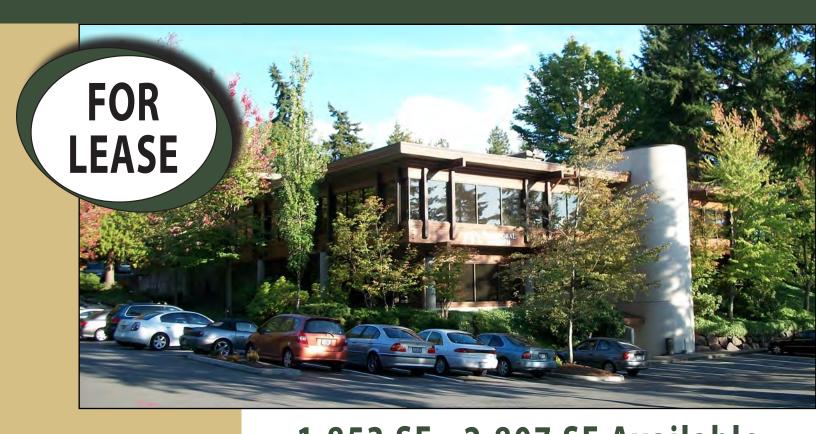

### **Park Heights Building**

1800 112<sup>™</sup> Avenue NE, Bellevue, WA 98004

1,853 SF - 2,807 SF Available \$27.50/SF, Full-Service

#### **FEATURES:**

- Highly Desirable 112<sup>th</sup> Avenue Location
- Close-In Bellevue Location
- Free Surface Parking
- Across from Hidden Valley Park
- Extensive Glass Line

For more information, contact: