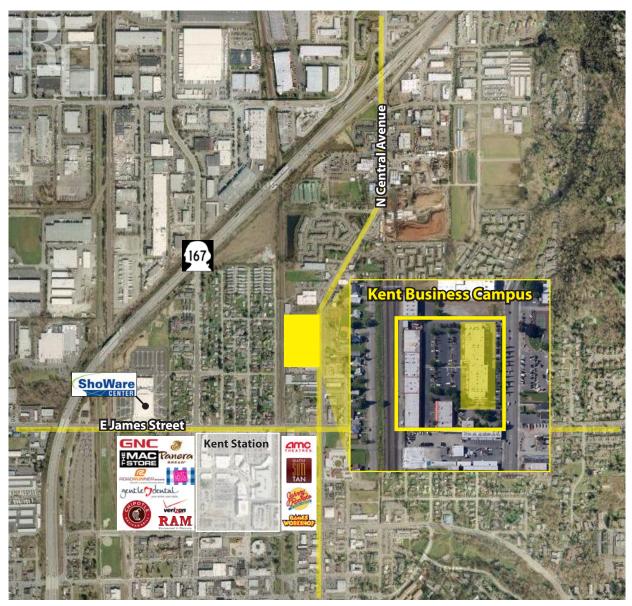

## **KENT BUSINESS CAMPUS** 841 N Central Avenue, Kent, WA 98032

Rosen~Harbottle Commercial Real Estate | P.O. Box 5003 Bellevue, WA 98009-5003 phone: (425) 454-3030 fax: (425) 454-6705 | www.rosenharbottle.com

### **FEATURES:**

- Frontage on N Central Avenue
- New Lobby Renovation & Exterior Paint Complete
- Quick Access to SR 167, SR 516 & Downtown Kent
- Three Blocks from Kent Station & Retail Amenities
- On-Site Amenities: Nail Salon & Teriyaki Restaurant
- Concrete, Steel & Glass Construction