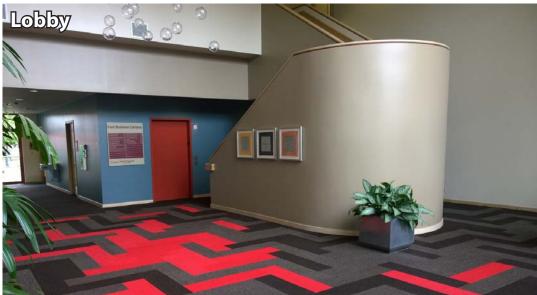

### **FEATURES:**

- Frontage on N Central Avenue
- New Lobby Renovation & Exterior Paint Complete
- Quick Access to SR 167, SR 516 & Downtown Kent
- Three Blocks from Kent Station & Retail Amenities
- On-Site Amenities: Nail Salon & Teriyaki Restaurant
- Concrete, Steel & Glass Construction