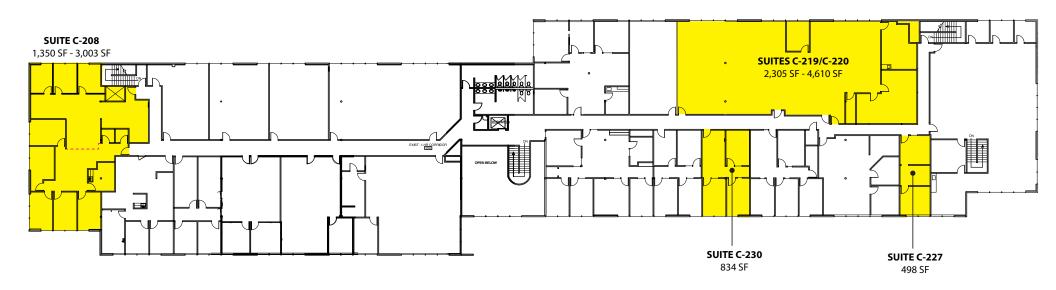

## **KENT BUSINESS CAMPUS** 841 N Central Avenue, Kent, WA 98032

**Building C - Second Floor** 

# **CLASS A OFFICE**

**498 SF - 4,610 SF** \$21.00/SF, Full Service