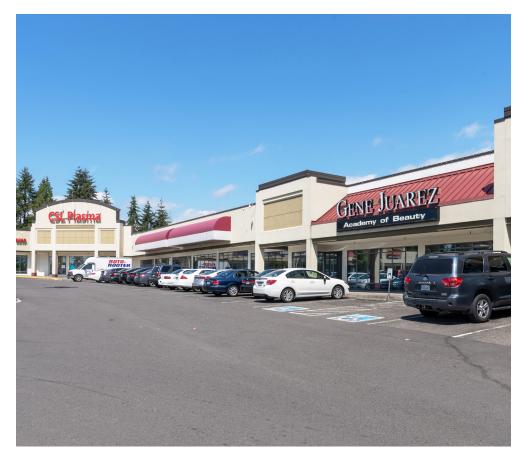

### FEATURES:

- Blocks Away from The Commons, I-5, Hwy 99, Transit Center, & Future Link Light Rail Station
- Directly Adjacent to Performing Arts & Events Center
- Great Tenant Mix: Gene Juarez, CSL Plasma, Nail & Beauty Salon, and Elev8 Hot Yoga
- Densely Populated Surrounding Neighborhoods