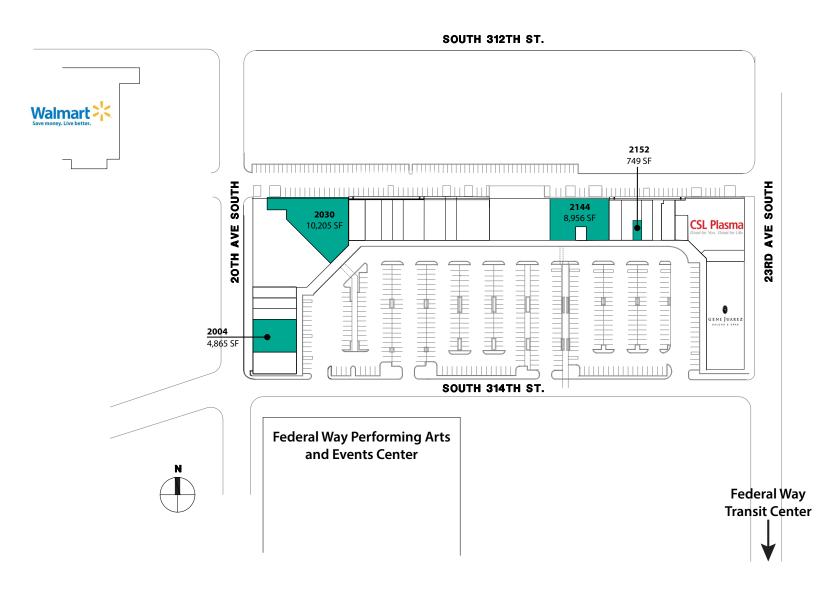

# **FLOOR PLAN**

The information provided herein has been obtained from sources believed to be reliable, but no representation or warranty, express or implied, is made with respect to the accuracy or completeness of any such information. Each prospective buyer or tenant should independently investigate, evaluate and verify all information provided herein and any other matters deemed material. Please consult your attorney, tax advisor or other professional advisor. The terms of sale or lease set forth herein are subject to change or withdrawal at any time and without notice.

| Suite | Square Feet | Rate           |
|-------|-------------|----------------|
| 2004  | 4,865 SF    | \$19.50/SF NNN |
| 2030  | 10,205 SF   | \$19.50/SF NNN |

Notes: Existing school space. Includes 4 classrooms, expanded restrooms, offices, reception, break room, 1 grade-level loading door, and 1 dock-high loading door. Formerly Cortiva Institute space.

| 2144                                   | 8,956 SF | \$19.50/SF NNN |  |
|----------------------------------------|----------|----------------|--|
| Notes: Available with 45 days' notice. |          |                |  |
| 2152                                   | 749 SF   | \$19.50/SF NNN |  |