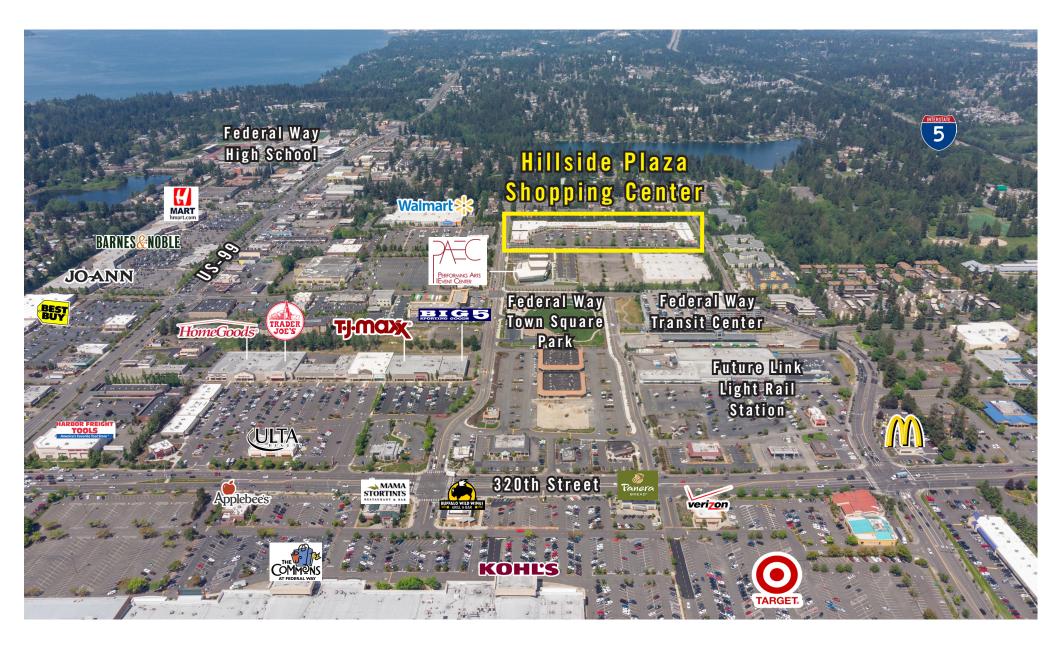

# LOCATION MAP

### FEATURES:

- Blocks Away from The Commons, I-5, Hwy 99, Transit Center, & Future Link Light Rail Station
- Directly Adjacent to Performing Arts & Events Center
- Great Tenant Mix: Gene Juarez, CSL Plasma, Nail & Beauty Salon, and Elev8 Hot Yoga
- Densely Populated Surrounding Neighborhoods