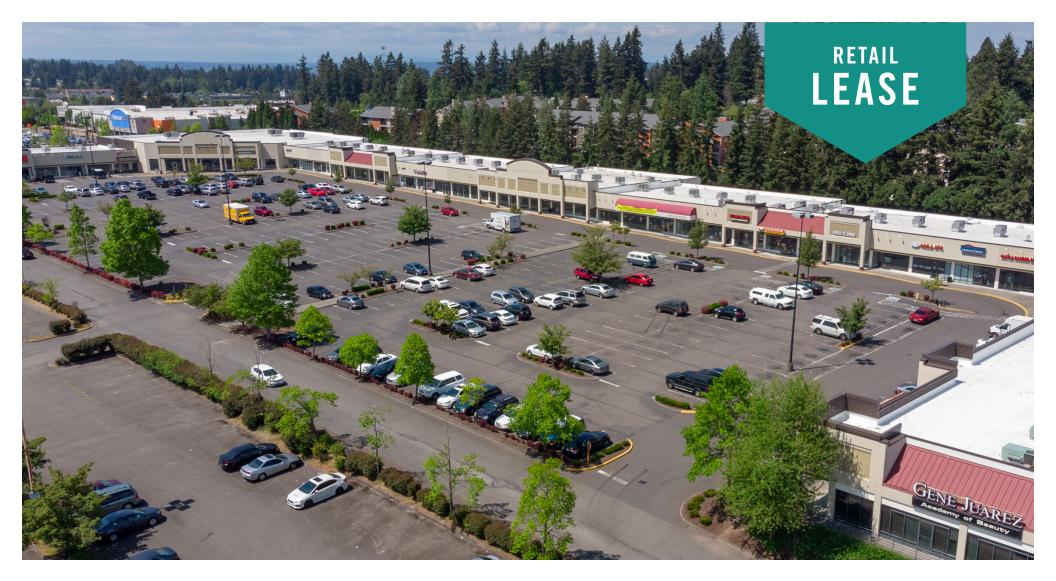

## HILLSIDE PLAZA SHOPPING CENTER

### 2000 - 2222 S 314th Street | Federal Way, WA

## FLEXIBLE RETAIL SPACE CONFIGURATIONS

## \$19.50/SF, NNN 749 SF - 10,205 SF Available

### FEATURES:

- Blocks Away from The Commons, I-5, Hwy 99, Transit Center, & Future Link Light Rail Station
- Directly Adjacent to Performing Arts & Events Center
- Great Tenant Mix: Gene Juarez, CSL Plasma, Nail & Beauty Salon, and Elev8 Hot Yoga
- Densely Populated Surrounding Neighborhoods