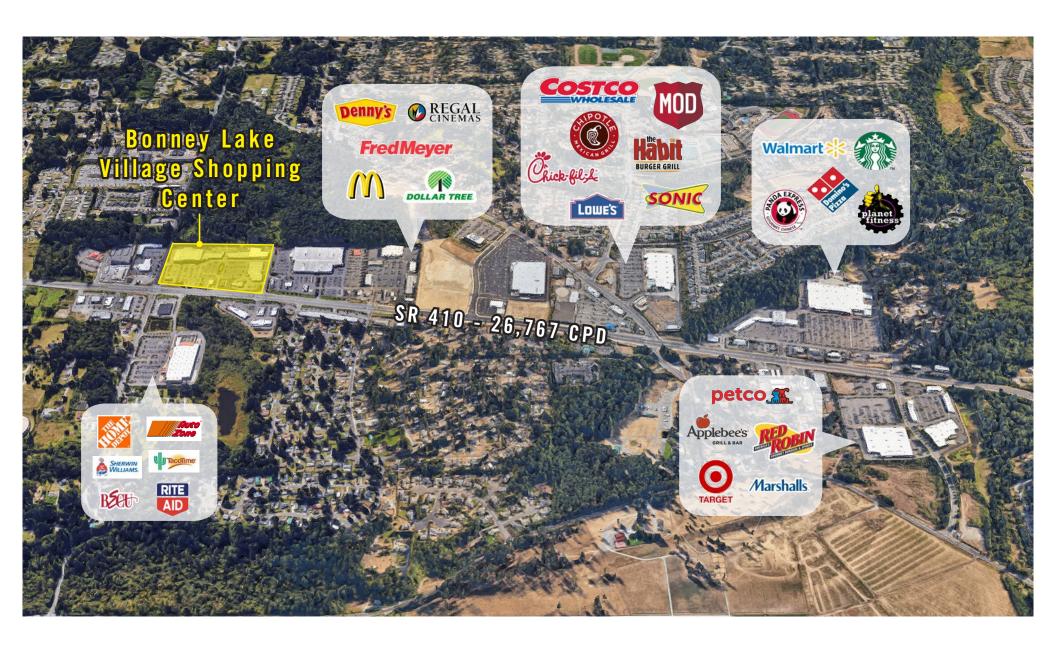

5.289.2221 jack@rosenharbottle.com

#### **Brian Stewart**

425.289.2222 brians@rosenharbottle.com

### **Stossi Tsantilas**

425.279.7943 stossit@rosenharbottle.com



PO Box 5003 Bellevue. WA 98009 - 5003







# EXECUTIVE AND OFFICE/MEDICAL SPACES

202 SF - 1,639 SF Available

### **BUILDING & LOCATION FEATURES:**

- Abundant Parking
- Elevator Access
- Upgraded Lobby & Finishes
- Close Proximity to the New and Growing Tehaleh Residential
   Development



## FIRST LEVEL FLOOR PLAN

| Suite | Square Feet | Rent            | Availability    |
|-------|-------------|-----------------|-----------------|
| E-3   | 1,639 SF    | \$18.00/SF, NNN | 30 days' notice |





## SECOND LEVEL FLOOR PLAN

Suite Square Feet Rent Availability

F 202 SF \$700/Month, Gross Now





## **LOCATION MAP**