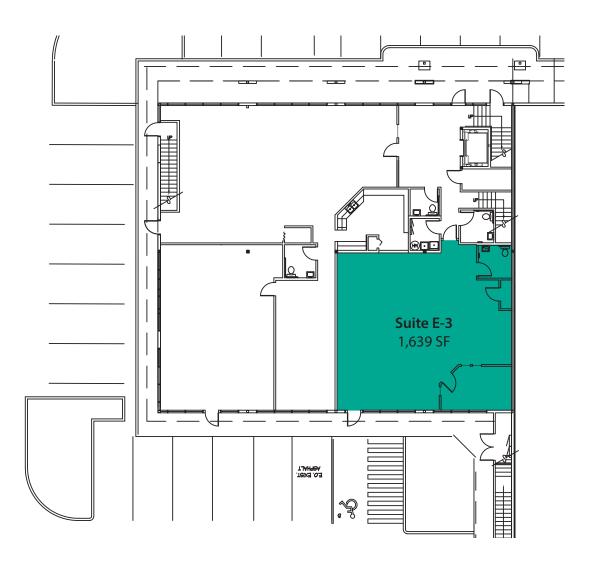

## FIRST LEVEL FLOOR PLAN

| Suite | Square Feet | Rent            | Availability    |
|-------|-------------|-----------------|-----------------|
| E-3   | 1,639 SF    | \$18.00/SF, NNN | 30 days' notice |