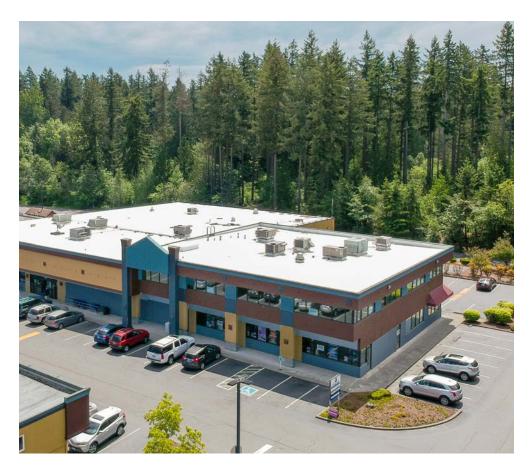

## BONNEY LAKE VILLAGE SHOPPING CENTER

21135 - 21137 State Route 410 E | Bonney Lake, WA

### **BUILDING & LOCATION FEATURES:**

- Abundant Parking
- Elevator Access
- Upgraded Lobby & Finishes
- Close Proximity to the New and Growing Tehaleh Residential
   Development