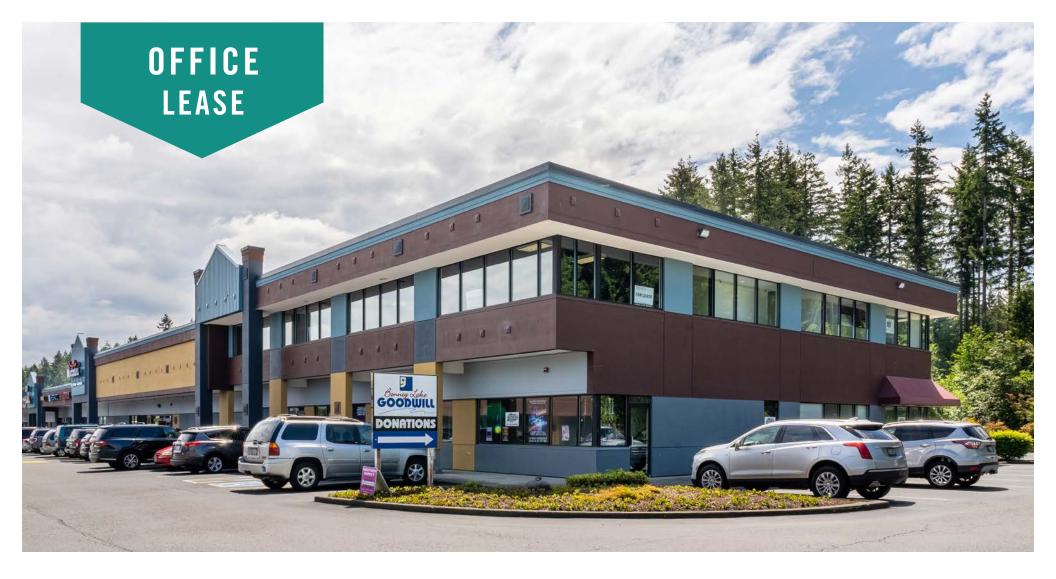

## BONNEY LAKE VILLAGE SHOPPING CENTER

21135 - 21137 State Route 410 E | Bonney Lake, WA

# EXECUTIVE AND OFFICE/MEDICAL SPACES

202 SF - 1,639 SF Available

### **BUILDING & LOCATION FEATURES:**

- Abundant Parking
- Elevator Access
- Upgraded Lobby & Finishes
- Close Proximity to the New and Growing Tehaleh Residential
   Development