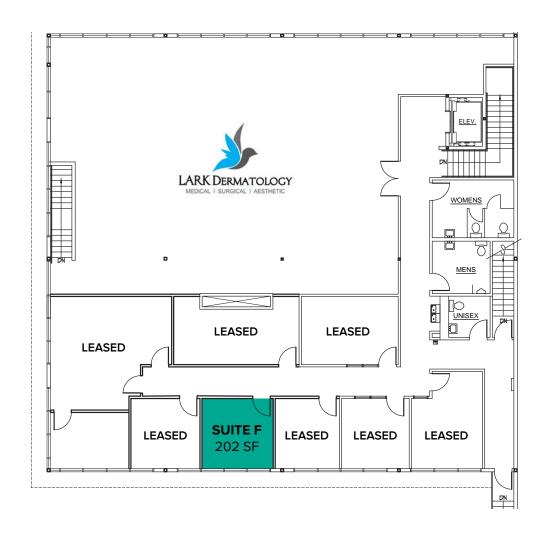

## SECOND LEVEL FLOOR PLAN

Suite Square Feet Rent Availability

F 202 SF \$700/Month, Gross Now